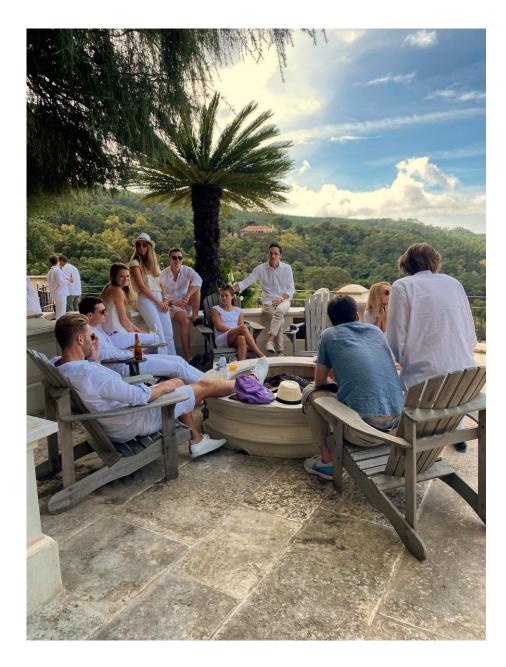

Quinta da Bella Vista features two swimming pools with underwater sound system, one regular size 11 x 5.50 m, and the heated Palacio Pool of 14 x 6 m, both of which are surrounded by very comfortable lounging areas with unhindered expanded ocean sunset views and with cozy fire pits and Adirondack chairs.

Casa Comporta, the adjoining poolhouse, offers another two suites and a living room and open bar kitchen in a beachouse ambience.

Our secluded Palacio Pool and Bar and our *"La Plage"*, our own beach with imported sand, all bathed in ocean and sunset views, and complete with a gas firepit surrounded by Adirondack teak chairs, call for magnificently leisurely days and enjoyable evenings.