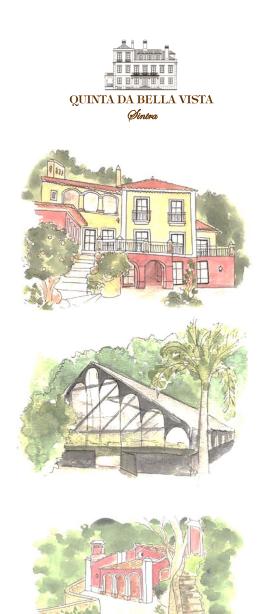

#### The Estate Grounds

The Palacio, Villa Camelia, Villa Monserrate, Casa Comporta, and Casa Bohemia can also be used as separate properties, with the possibility of using Casa Bohemia as a romantic "bungalow" experience. Casa Bohemia is not included in Estate rentals.

#### The Villas

Exquisitely decorated, tastefully matched, the interiors provide for a cozy country feeling which is blended with elegance and timelessness.

Wooden ceiling paneling, and a warm décor, with fast internet and Sonos music piped in, and bathrooms with heated floors, all make for a comfortable stay.