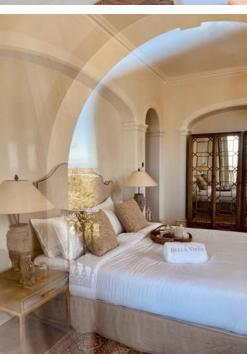

MOUNTAIN SUNRISE VIEWS

PRIVATE BALCONY

WRITER'S DESK

UPPER LEVEL

THE PALACIO

ROYAL SUITE

EMPEROR SIZE BED

SPACIOUS SUITE WITH STUNNING 180° ATLANTIC OCEAN SUNSET, MONSERRATE PALACE, AND VALLEY AND SINTRA HILLS VIEWS

PRIVATE BALCONY

PRIVATE LOUNGE ROOM

KITCHENETTE

EN-SUITE BATHROOM WITH OVERSIZED STONE BATH WITH RAINFOREST SHOWER & SECOND SEPARATE SHOWER

WRITER'S DESK

UPPER LEVEL

THE PALACIO

PALACIO POOL & La Plage