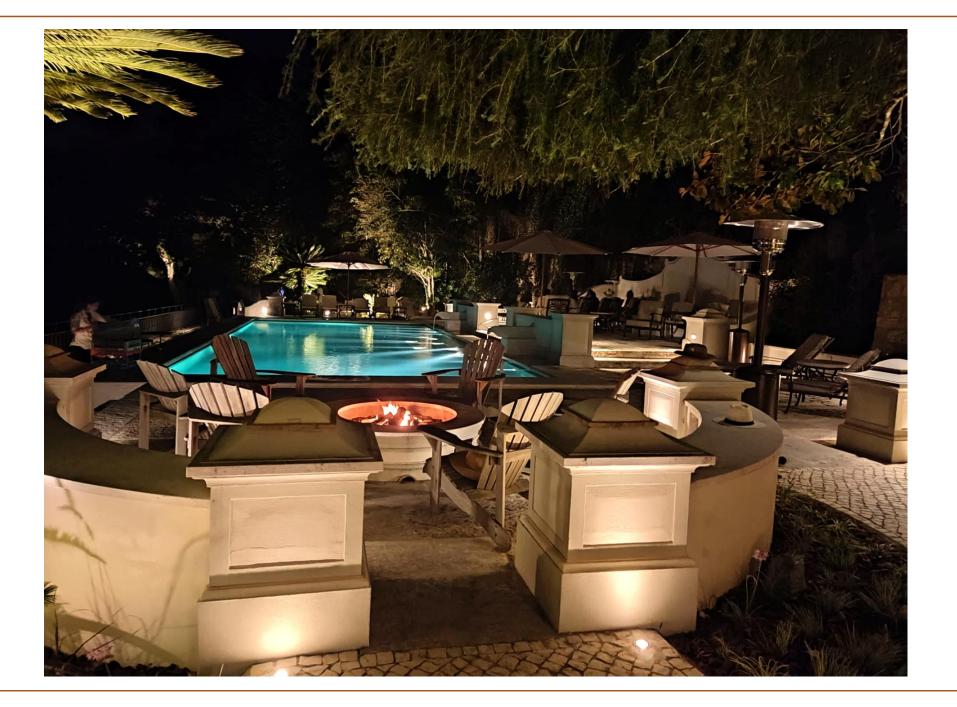

Quinta da Bella Vista features two swimming pools with underwater sound system, one regular size 11 x 5.50 m, and the heated Palacio Pool of 14 x 6 m, both of which are surrounded by very comfortable lounging areas with unhindered expanded ocean sunset views and with cozy fire pits and Adirondack chairs.

Sun Loungers: 6 Lounge Chairs around Fire Pit: 4 Dining Tables: 1 round table for up to 10 persons at the Pool Terrace 1 round table for four persons under the Walnut Tree 1 long table under the Walnut Tree for up to 14/16

### The Villas Pool Area

Next to the pool, there is a gas- fired barbeque where a dinner for up to forty-eight people can be hosted in four rotundas of 1.83 m diameter, with 12 persons each.