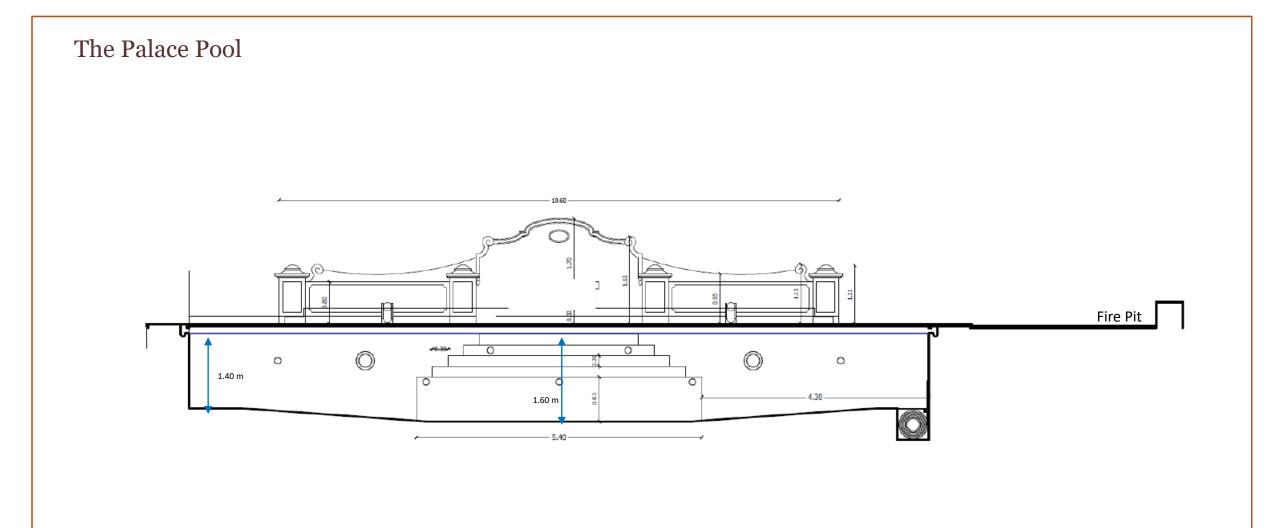

Quinta da Bella Vista features two swimming pools with underwater sound system, one regular size 11 x 5.50 m, and the heated Palacio Pool of 14 x 6 m, both of which are surrounded by very comfortable lounging areas with unhindered expanded ocean sunset views and with cozy fire pits and Adirondack chairs.