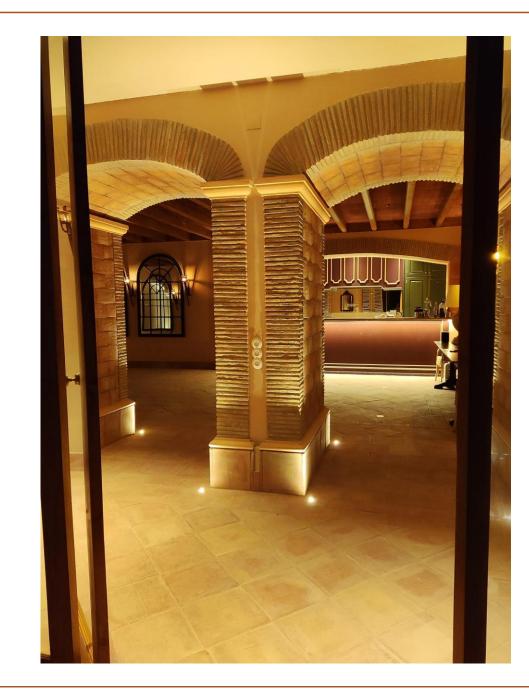

# Palacio Adega

DJ sound equipment is not included

## Ground Floor – Adega (capacity 30 persons)

## Ground Floor – Adega (breakfast capacity 32 persons)

### Ground Floor – Adega (Fado night capacity 36 persons)