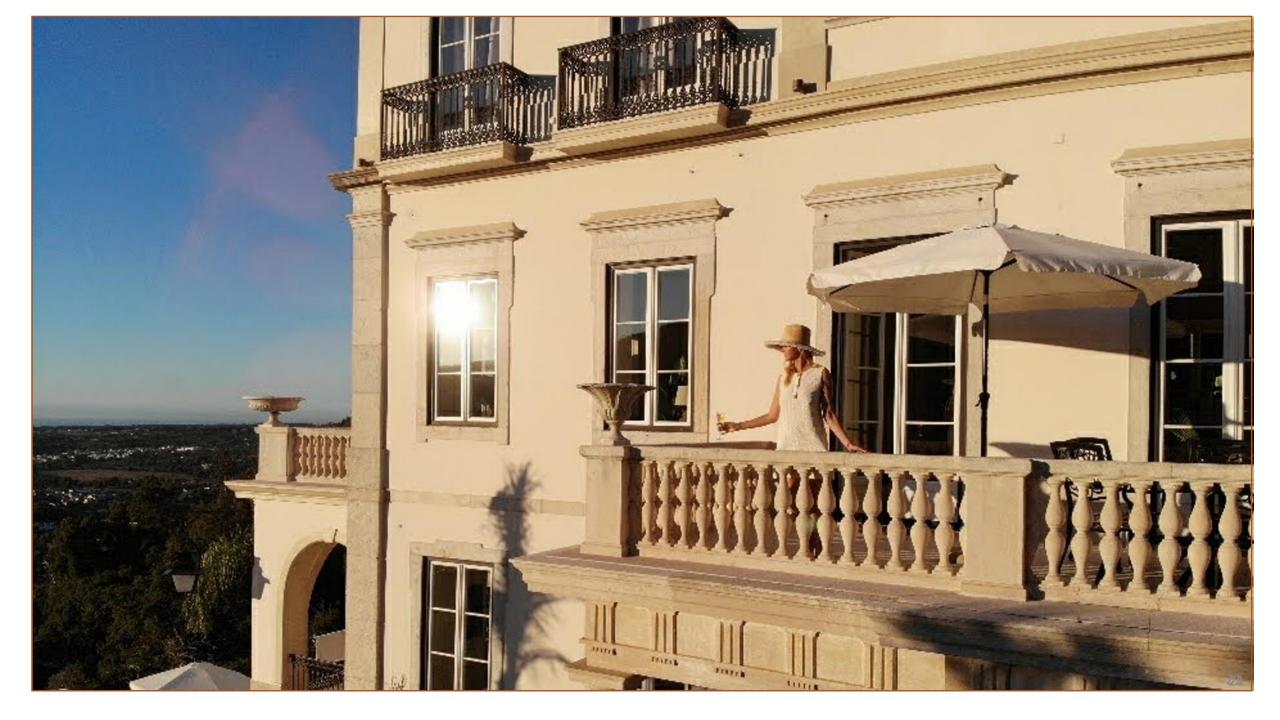

The Palacio offers a unique experience with four stunning bedroom Suites and a splendidly designed double volume Royal Suite and Grand Bathroom. Numerous lounges with their fireplaces including our coveted Cigar Lounge, the Palacio Kitchen with its al-fresco dining courtyard, and the Adega, our wine cellar tavern to host special dinner events, make the Palacio a one-of-a-kind experience.

MOUNTAIN SUNRISE VIEWS

PRIVATE BALCONY

WRITER'S DESK

UPPER LEVEL

THE PALACIO

ROYAL SUITE

EMPEROR SIZE BED

SPACIOUS SUITE WITH STUNNING 180° ATLANTIC OCEAN SUNSET, MONSERRATE PALACE, AND VALLEY AND SINTRA HILLS VIEWS

PRIVATE BALCONY

PRIVATE LOUNGE ROOM

KITCHENETTE

EN-SUITE BATHROOM WITH OVERSIZED STONE BATH WITH RAINFOREST SHOWER & SECOND SEPARATE SHOWER

WRITER'S DESK

UPPER LEVEL

THE PALACIO

PALACIO POOL & La Plage