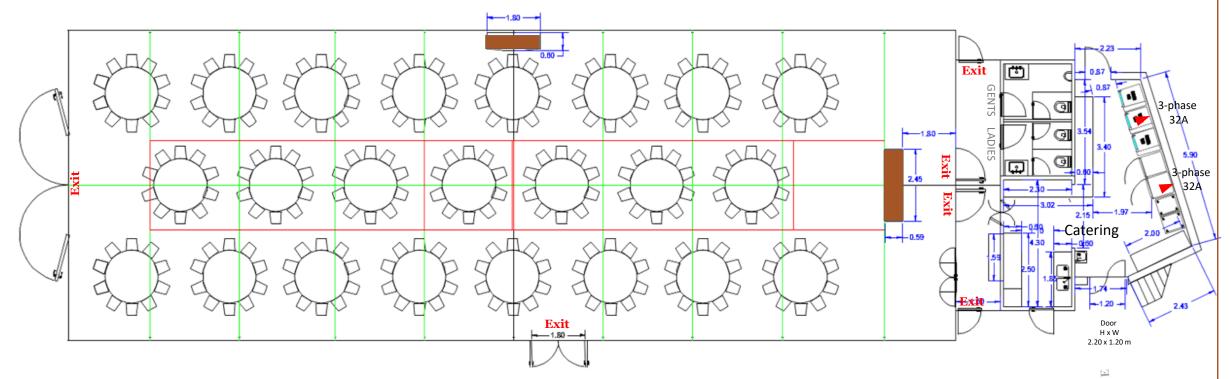

### The Victorian Greenhouse

Maximum capacity for the Greenhouse is 26 round tables of 1.80 m diameter for 10 persons each or 260 persons or 312 persons with 12 persons per table.

The capacity is reduced to 22 round tables or 220/264 persons if a dance floor is installed in the middle. The dance floor can be round (diameter 5.60 m) or rectangular (4.50m x 4.50m).

There are bathrooms for ladies and gents at the back plus a kitchen with two 3-phase 32A electrical connections for food heaters and other catering equipment.

### The Victorian Greenhouse

The capacity is reduced to 17 round tables or 170 /204 persons if a 7-person band stand dance floor is installed. The dance floor in this case is  $5.00 \text{ m} \times 4.00 \text{ m}$  and the band stand is  $2.70 \text{ m} \times 5.25 \text{ m}$ 