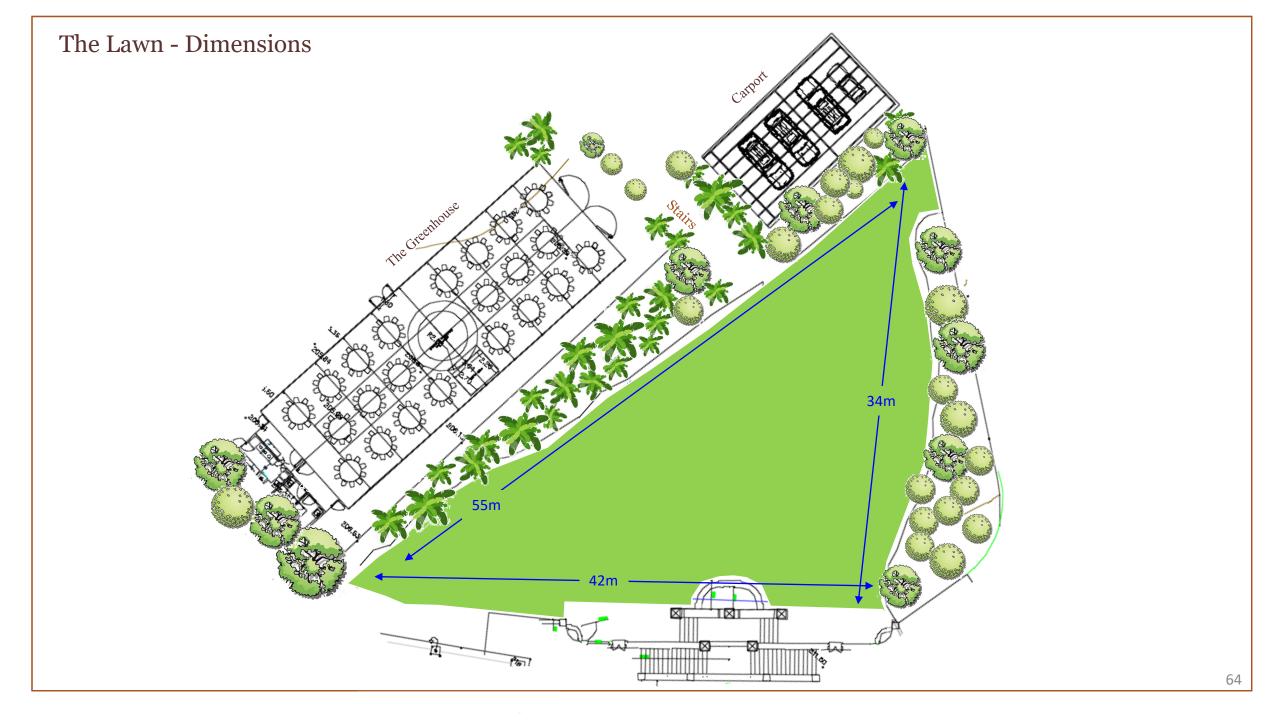

#### The Lawn

Big enough to host events for up to 800 persons, this area makes for the perfect site for an amazing party.