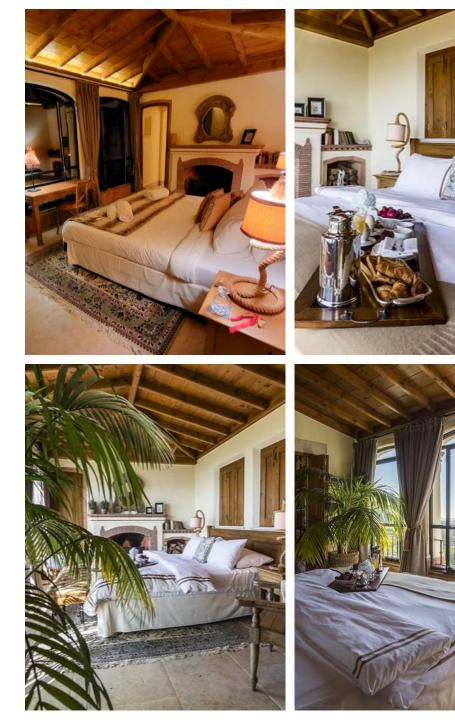

#### The Villas

Exquisitely decorated, tastefully matched, the interiors provide for a cozy country feeling which is blended with elegance and timelessness.

Wooden ceiling paneling, and a warm décor, with fast internet and Sonos music piped in, and bathrooms with heated floors, all make for a comfortable stay.

#### Shamballa Suite

With a fireplace and incredible views, this suite will be the perfect place to wake up after the party.

Soft indirect lighting, allows for unhindered views of the Atlantic Coast.