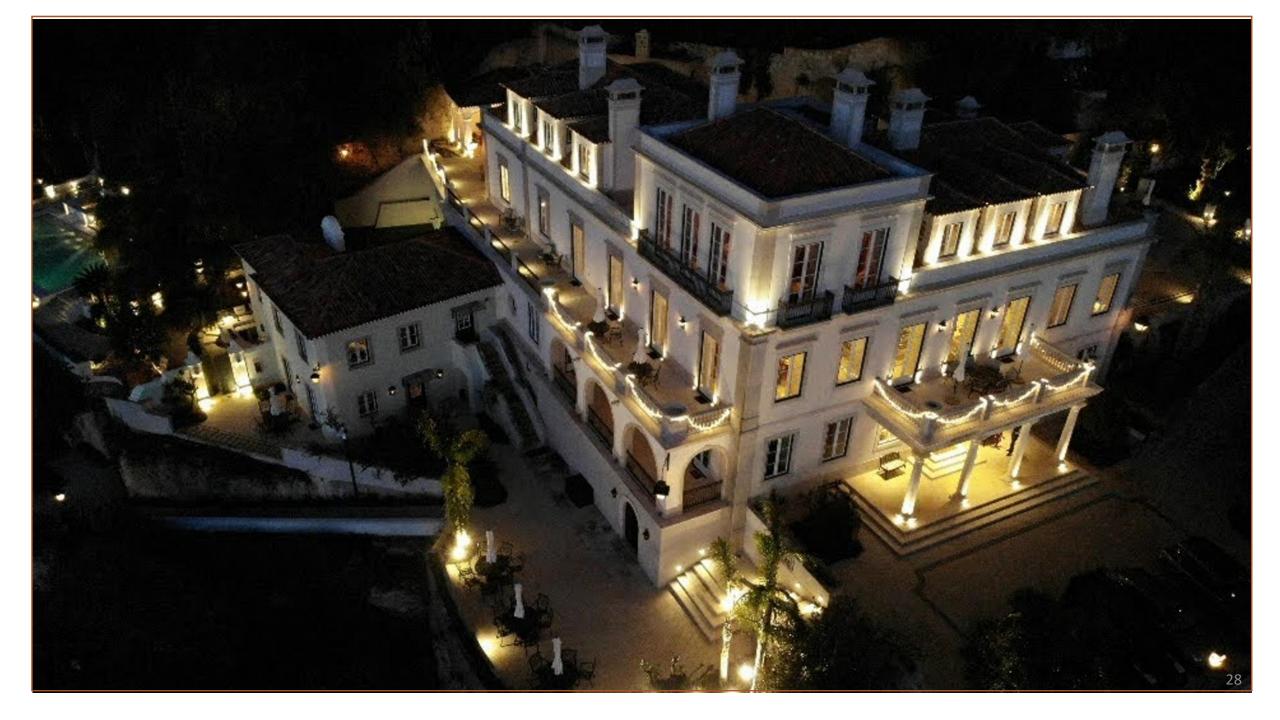

As dusk settles upon Ouinta da Bella Ŷista, an air of magic envelopes the surroundings. The softly illuminated Palacio Monserrate, standing proudly in the foreground, adds a touch of ethereal splendor to the views that linger in the hearts and minds of those fortunate enough to witness them. Here, amidst the breathtaking landscapes and the echoes of a storied past, memories get etched into the fabric of time, destined to endure forever.

Creating memories that will last forever, the views in the evenings are enhanced by the nicely illuminated Palacio Monserrate in the foreground.