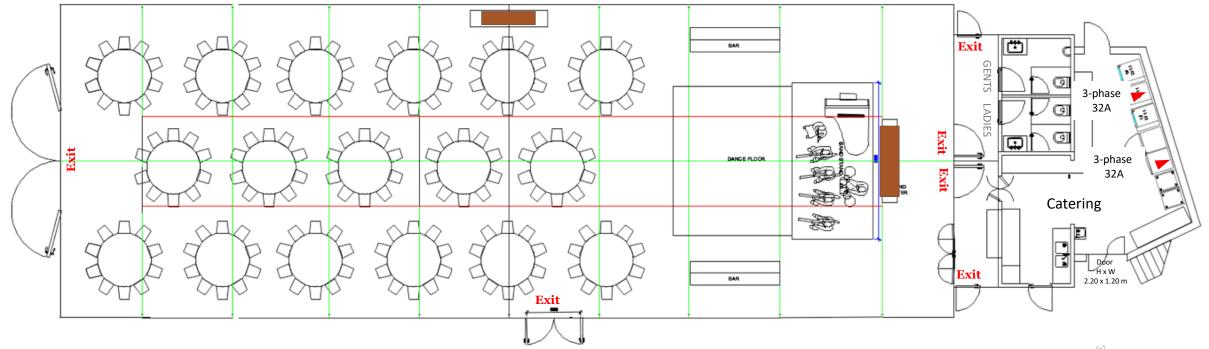

### The Victorian Greenhouse

Maximum capacity for the Greenhouse is 26 round tables of 1.80 m diameter for 10 persons each or 260 persons or 312 persons with 12 persons per table.

The capacity is reduced to 22 round tables or 220/264 persons if a dance floor is installed in the middle. The dance floor can be round (diameter 5.60 m) or rectangular (4.50m x 4.50m).

There are bathrooms for ladies and gents at the back plus a kitchen with two 3-phase 32A electrical connections for food heaters and other catering equipment.

### The Victorian Greenhouse

The capacity is reduced to 17 round tables or 170 /204 persons if a 7-person band stand dance floor is installed. The dance floor in this case is  $5.00 \text{ m} \times 4.00 \text{ m}$  and the band stand is  $2.70 \text{ m} \times 5.25 \text{ m}$ 