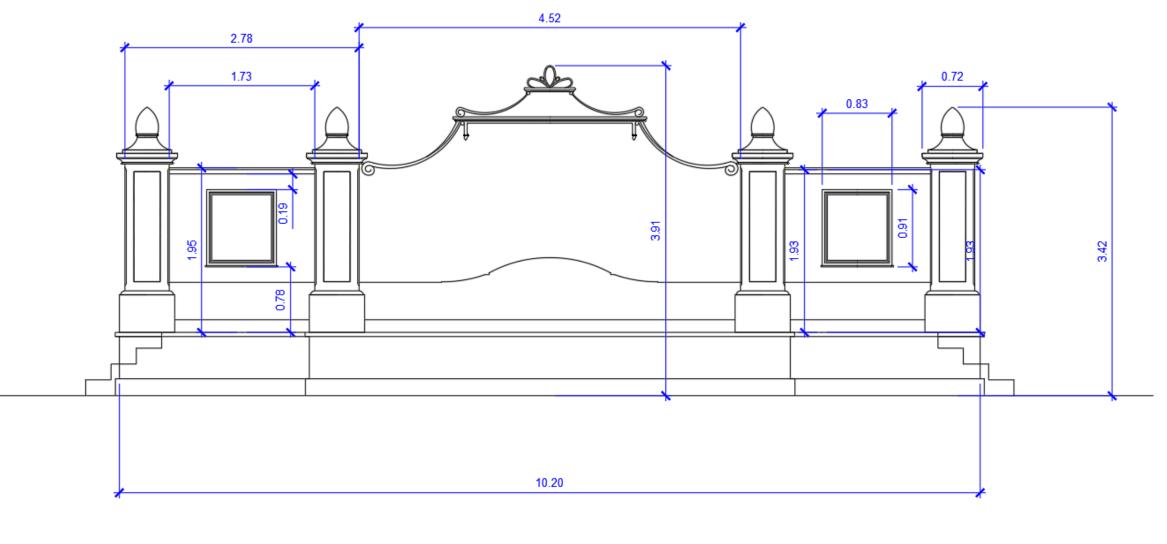

ound and curfew limits.

Not following the above guidelines may result in the forfeiture of the entirety of the security deposit and the possibility for damage claims.

### The Victorian Greenhouse Quinta's Basic Audio Equipment

#### DYNACORD Mixer Amplifier Powermate 1000

CROWN Xti Amplifier Pioneer CDJ-100S CD Players Mixing Console Pioneer DJM 300 S Effects Console Pioneer EFX 500 JBL Speakers Dynacord Speakers Dynacord Speakers for reverb Subwoofer Wireless Microphone

PA SYSTEM with 10 Speakers

PLEASE NOTE: Additional service charges apply for installation and collection after use - please enquire. A professional DJ should operate this equipment DJ service not included















# QUINTA DA BELLA VISTA Øintra

# The Bella Vista Theater













## The Bella Vista Theater









# QUINTA DA BELLA VISTA Øintra

# The Lawn & & Grand Staircase















### The Lawn Staircase Lower Level









# QUINTA DA BELLA VISTA Øintra

# Palacio Adega









DJ sound equipment is not included









## Ground Floor – Adega (capacity 30 persons)



## Ground Floor – Adega (breakfast capacity 32 persons)



### Ground Floor – Adega (Fado night capacity 36 persons)







# Palacio Pool

(Adults Only)



























# The Villas Pool





### The Villas Pool Area

This area can host an evening event. Our outdoor sound system provides for a selection of music to fill the background while our uplights illuminate the chestnut tree gracing the terrace overlooking the pool. Here, we have hosted some wonderfully elegant evenings.

Sun Loungers: 6 Lounge C