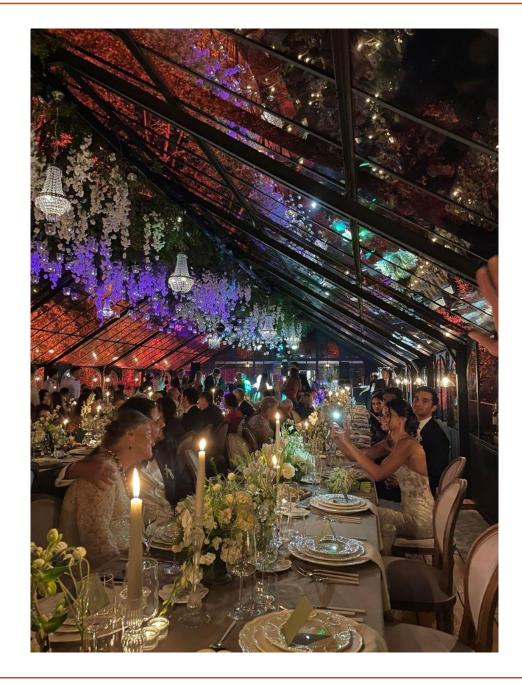

### The Victorian Greenhouse

Maximum capacity for the Greenhouse is 26 round tables of 1.80 m diameter for 10 persons each or 260 persons or 312 persons with 12 persons per table.

The capacity is reduced to 22 round tables or 220/264 persons if a dance floor is installed in the middle. The dance floor can be round (diameter 5.60 m) or rectangular (4.50m x 4.50m).