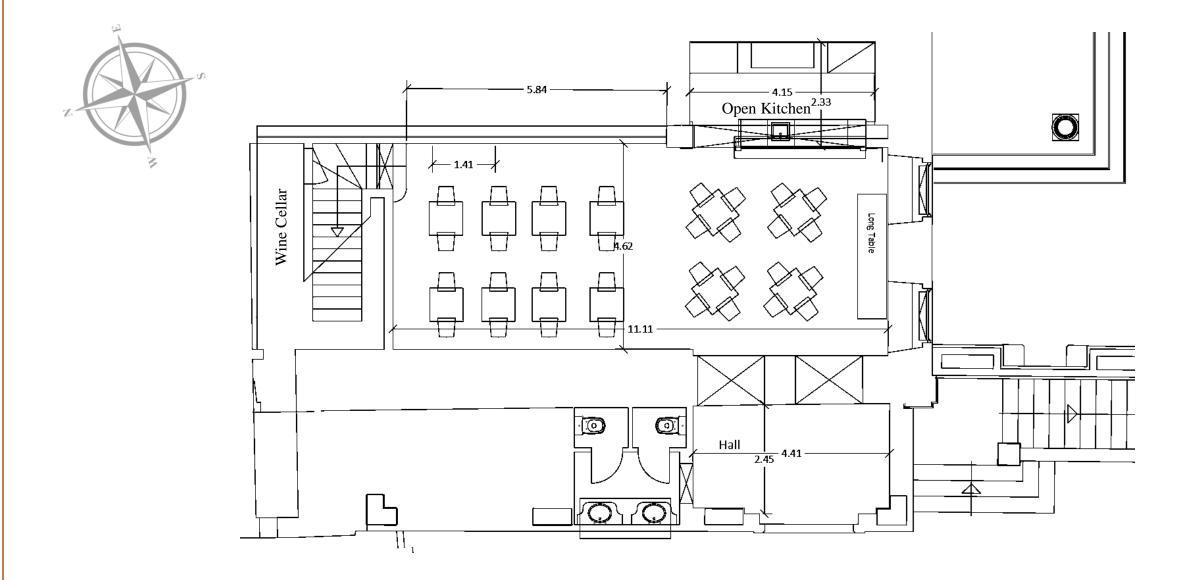

# Palacio Adega

DJ sound equipment is not included

## Ground Floor – Adega (capacity 30 persons)

## Ground Floor – Adega (breakfast capacity 32 persons)

### Ground Floor – Adega (Fado night capacity 36 persons)