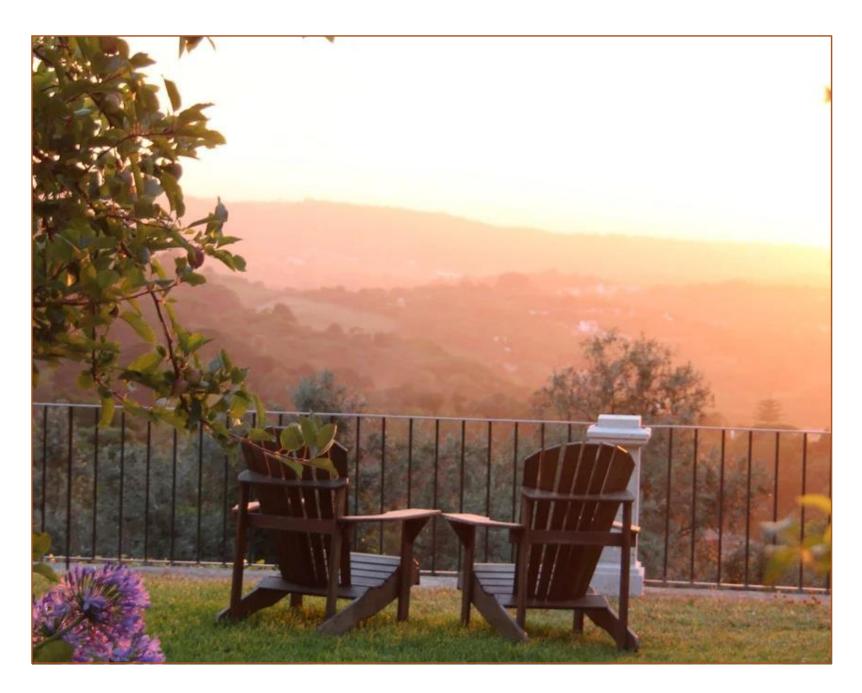

Quinta da Bella Vista features two swimming pools with underwater sound system, one regular size 11 x 5.50 m, and the heated Palacio Pool of 14 x 6 m, both of which are surrounded by very comfortable lounging areas with unhindered expanded ocean sunset views and with cozy fire pits and Adirondack chairs.

#### The Light & The Views

A superb south-west orientation gives our Quinta the name "Bella Vista." A captivating warm light bathes our land while you watch the sun set in the far ends of the Atlantic Ocean.