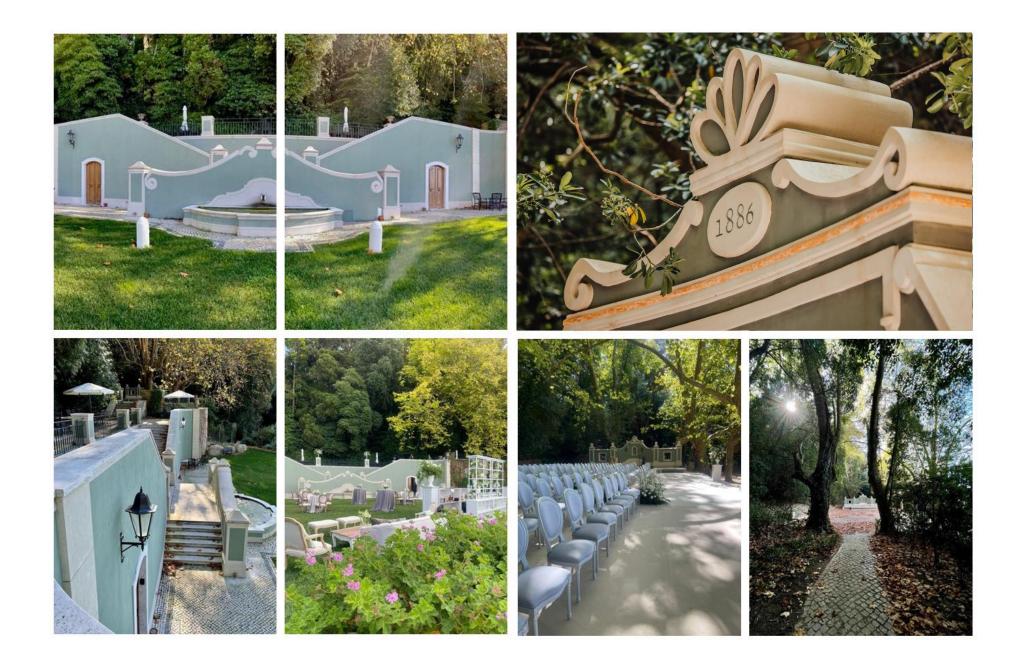

#### The Estate Grounds

The Palacio, Villa Camelia, Villa Monserrate, Casa Comporta, and Casa Bohemia can also be used as separate properties, with the possibility of using Casa Bohemia as a romantic "bungalow" experience. Casa Bohemia is not included in Estate rentals.

Possibly the oldest Eucalyptus tree in Sintra is gracing our Quinta's gate, the start of a 250-metre-long cobblestone driveway.