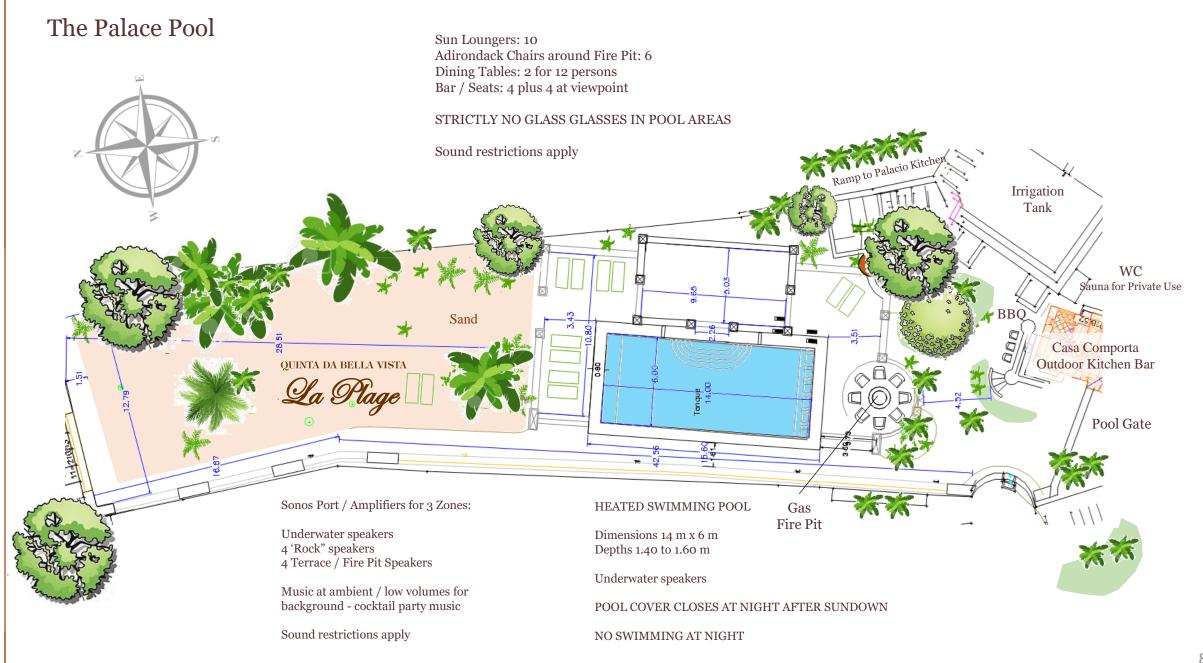

Quinta da Bella Vista features two swimming pools with underwater sound system, one regular size 11 x 5.50 m, and the heated Palacio Pool of 14 x 6 m, both of which are surrounded by very comfortable lounging areas with unhindered expanded ocean sunset views and with cozy fire pits and Adirondack chairs.

Sun Loungers: 6 Lounge Chairs around Fire Pit: 4 Dining Tables: 1 round table for up to 10 persons at the Pool Terrace 1 round table for four persons under the Walnut Tree 1 long table under the Walnut Tree for up to 14/16

#### STRICTLY NO GLASS GLASSES IN POOL AREAS

NO SWIMMING AT NIGHT

Sound restrictions apply

### The Villas Pool Area

Next to the pool, there is a gas- fired barbeque where a dinner for up to forty-eight people can be hosted in four rotundas of 1.83 m diameter, with 12 persons each.

STRICTLY ADULTS-ONLY AREA BEACH INSPIRED LIVING HEATED POOL TEN SUN LOUNGE BEDS SEATING FOR TWENTY-SIX GAS-FIRED FIRE PIT BBQ

LA PLAGE: OUR SANDY BEACH AREA