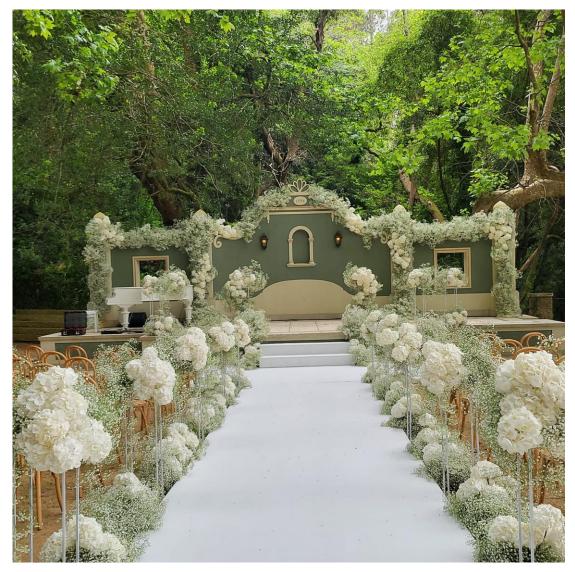

block exits.
- Kindly observe the sound and curfew limits.

Not following the above guidelines may result in the forfeiture of the entirety of the security deposit and the possibility for damage claims.

### The Victorian Greenhouse Quinta's Basic Audio Equipment

#### DYNACORD Mixer Amplifier Powermate 1000

CROWN Xti Amplifier Pioneer CDJ-100S CD Players Mixing Console Pioneer DJM 300 S Effects Console Pioneer EFX 500 JBL Speakers Dynacord Speakers Dynacord Speakers for reverb Subwoofer Wireless Microphone

PA SYSTEM with 10 Speakers

PLEASE NOTE: Additional service charges apply for installation and collection after use - please enquire. A professional DJ should operate this equipment DJ service not included















# QUINTA DA BELLA VISTA Øintra

# The Bella Vista Theater













## The Bella Vista Theater









# QUINTA DA BELLA VISTA Øintra

# The Lawn & & Grand Staircase















### The Lawn Staircase Lower Level









# QUINTA DA BELLA VISTA Øintra

# Palacio Adega









DJ sound equipment is not included









## Ground Floor – Adega (capacity 30 persons)



## Ground Floor – Adega (breakfast capacity 32 persons)



### Ground Floor – Adega (Fado night capacity 36 persons)







# Palacio Pool

(Adults Only)



























# The Villas Pool





### The Villas Pool Area

This area can host an evening event. Our outdoor sound system provides for a selection of music to fill the background while our uplights illuminate the chestnut tree gracing the terrace overlooking the pool. Here, we have hosted some wonderfully elegant