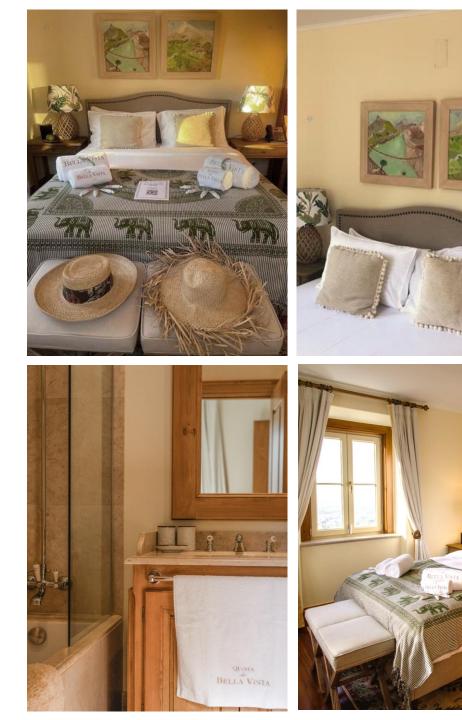

THE PALACIO

Garden Suite

KING-SIZE BED

SPACIOUS SUITE WITH EN-SUITE BATHROOM SHOWER, BIDET

GARDEN VIEWS

WRITER'S DESK

ROUND DINING TABLE

GROUND LEVEL

SLEEPS TWO

CAN FIT SINGLE FOLDOUT BED EXTRA CHARGES APPLY

П

QUINTA DA BELLA VISTA *Øintra* 

THE PALACIO

HERITAGE SUITE

KING-SIZE BED

SPACIOUS SUITE WITH EN-SUITE BATHROOM BATHTUB & SHOWER, BIDET

ATLANTIC OCEAN SUNSET AND MONSERRATE PALACE VIEWS

PRIVATE BALCONY

WRITER'S DESK

GROUND LEVEL

THE PALACIO

Orient Suite

TWIN SINGLE BEDS (120 cm wide)

SPACIOUS SUITE WITH EN-SUITE BATHROOM WITH A VIEW SHOWER, BIDET