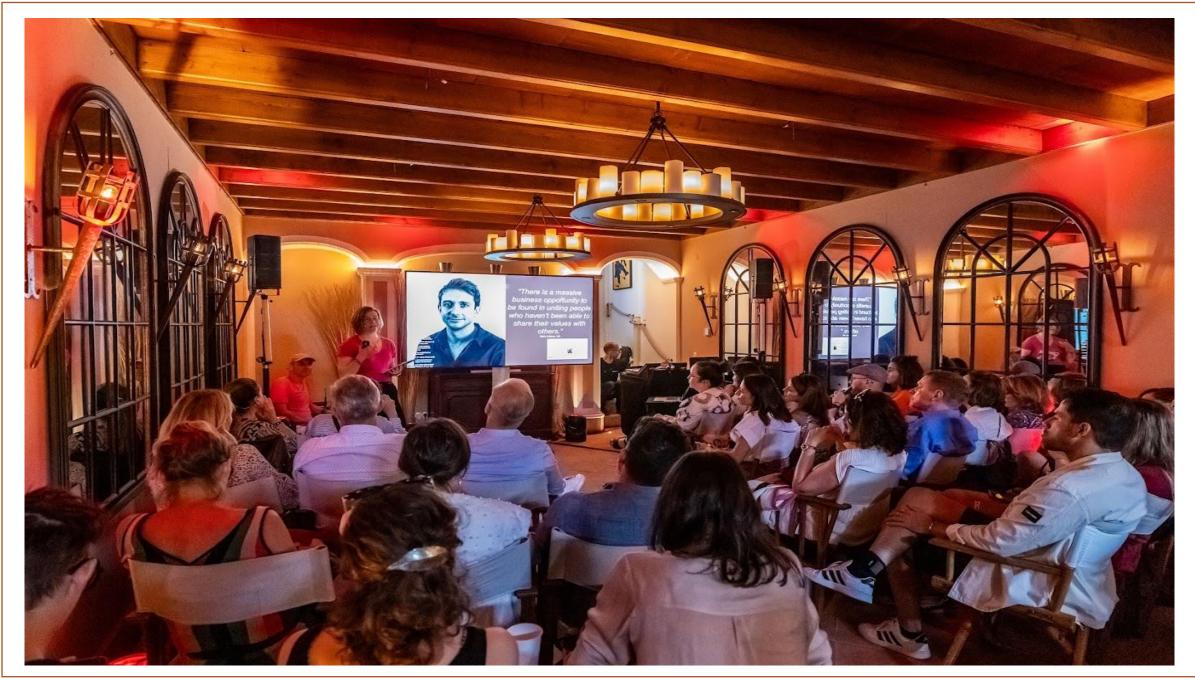

pment

#### DYNACORD Mixer Amplifier Powermate 1000

CROWN Xti Amplifier Pioneer CDJ-100S CD Players Mixing Console Pioneer DJM 300 S Effects Console Pioneer EFX 500 JBL Speakers Dynacord Speakers Dynacord Speakers for reverb Subwoofer Wireless Microphone

PA SYSTEM with 10 Speakers

PLEASE NOTE: Additional service charges apply for installation and collection after use - please enquire. A professional DJ should operate this equipment DJ service not included















# QUINTA DA BELLA VISTA Øintra

# The Bella Vista Theater













## The Bella Vista Theater









# QUINTA DA BELLA VISTA Øintra

# The Lawn & & Grand Staircase















### The Lawn Staircase Lower Level









# QUINTA DA BELLA VISTA Øintra

# Palacio Adega









DJ sound equipment is not included









## Ground Floor – Adega (capacity 30 persons)



## Ground Floor – Adega (breakfast capacity 32 persons)



### Ground Floor – Adega (Fado night capacity 36 persons)







# Palacio Pool

(Adults Only)



























# The Villas Pool





### The Villas Pool Area

This area can host an evening event. Our outdoor sound system provides for a selection of music to fill the background while our uplights illuminate the chestnut tree gracing the terrace overlooking the pool. Here, we have hosted some wonderfully elegant evenings.

Sun Loungers: 6 Lounge Chairs around Fire Pit: 4 Dining Tables: 1 round table for up to 10 persons at the Pool Terrace 1 round table for four persons under the Walnut Tree 1 long table under the Walnut Tree for up to 14/16

#### STRICTLY NO GLASS