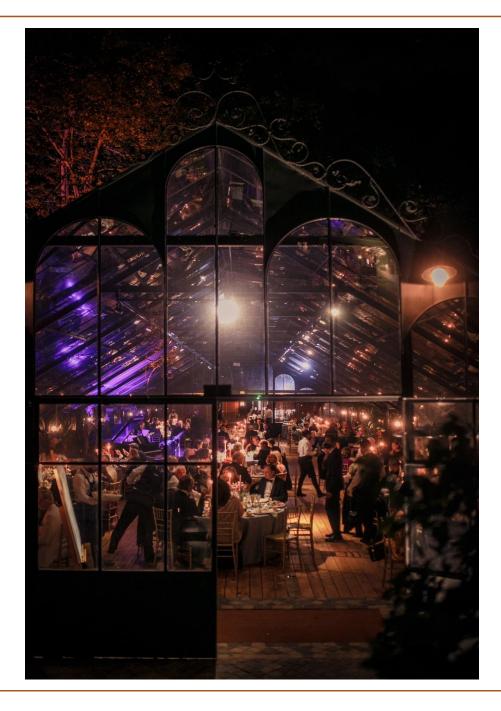

Our Lawn and Garden Theater, our 350 square meter Victorian Greenhouse, and our Adega in the Palacio can host special events of small groups of friends all the way up to 250 - 300 guests (and 450 guests for a performance at our Garden Theater). These events can be performances, weddings, birthday celebrations, corporate retreats, yoga sessions, outdoor movie nights, culinary experiences, New Year's celebrations, and others.

### The Victorian Greenhouse

Maximum capacity for the Greenhouse is 26 round tables of 1.80 m diameter for 10 persons each or 260 persons or 312 persons with 12 persons per table.

The capacity is reduced to 22 round tables or 220/264 persons if a dance floor is installed in the middle. The dance floor can be round (diameter 5.60 m) or rectangular (4.50m x 4.50m).