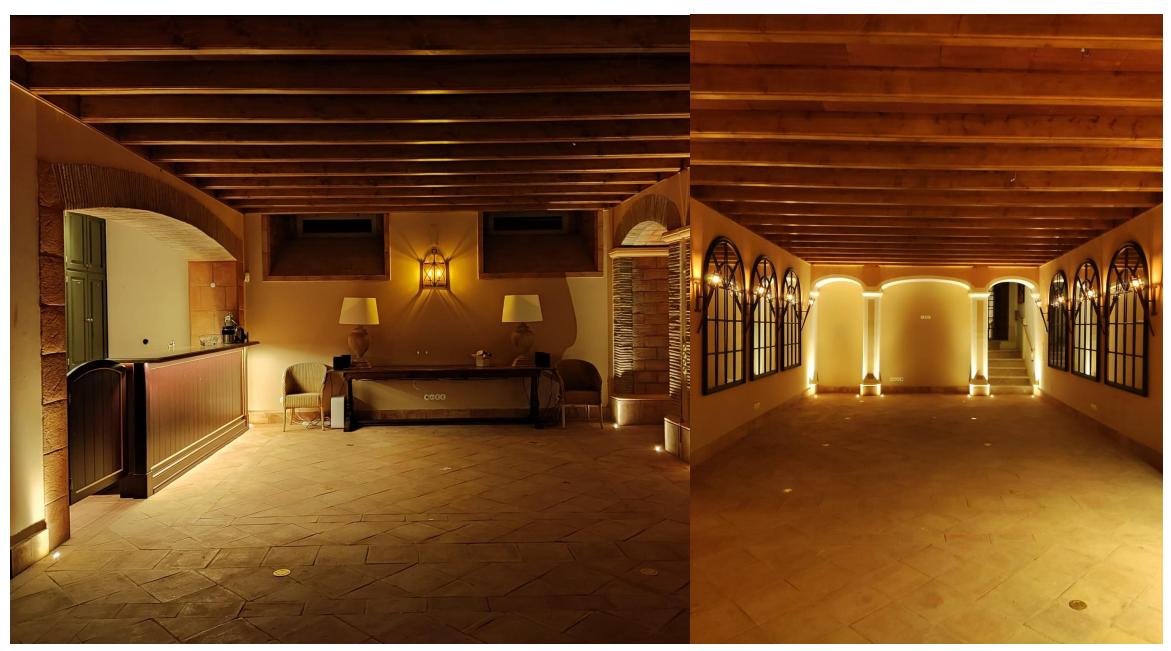

# Palacio Adega

DJ sound equipment is not included

## Ground Floor – Adega (capacity 30 persons)

## Ground Floor – Adega (breakfast capacity 32 persons)

### Ground Floor – Adega (Fado night capacity 36 persons)