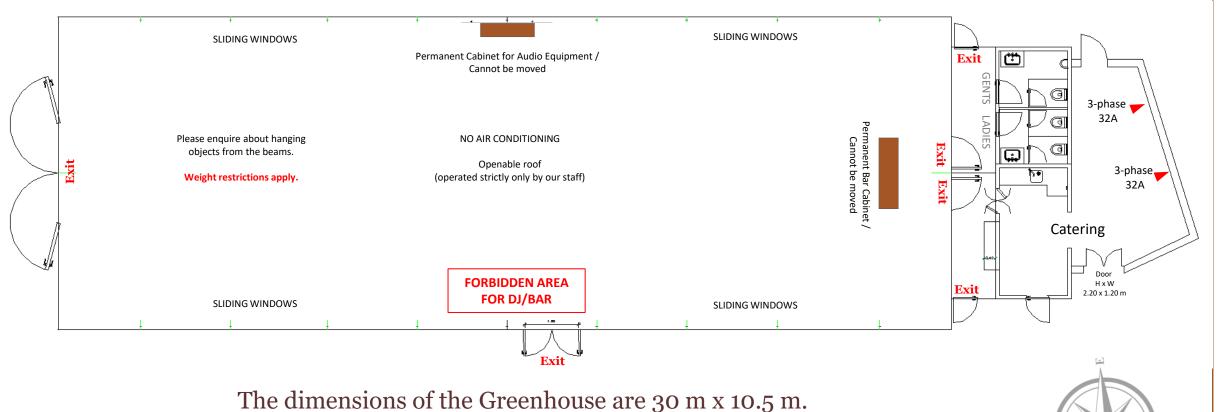

# The Greenhouse

Total Length inside: 29.88 m Total Width inside: 10.52 m

Full Height (inside): 5.22 m

Height to the beams: 4.00 m

Total beams 9 + 2 (on the end walls) Width of each beam: 2.95 m

Height on sides: approx. 1.85m

Full Height (inside): 5.22 m

Height to the beams: 4.00 m

Total beams 9 + 2 (on the end walls) Width of each beam: 2.95 m

Height on sides: approx. 1.85m

#### The Victorian Greenhouse

These do not include the kitchen, toilets, and corridor.

The net surface area is reduced at the center because of the furniture of the sound system and the bar in front of the kitchen and toilets.

There are bathrooms for ladies and gents at the back plus a kitchen with two 3-phase 32A electrical connections for food heaters and other catering equipment.