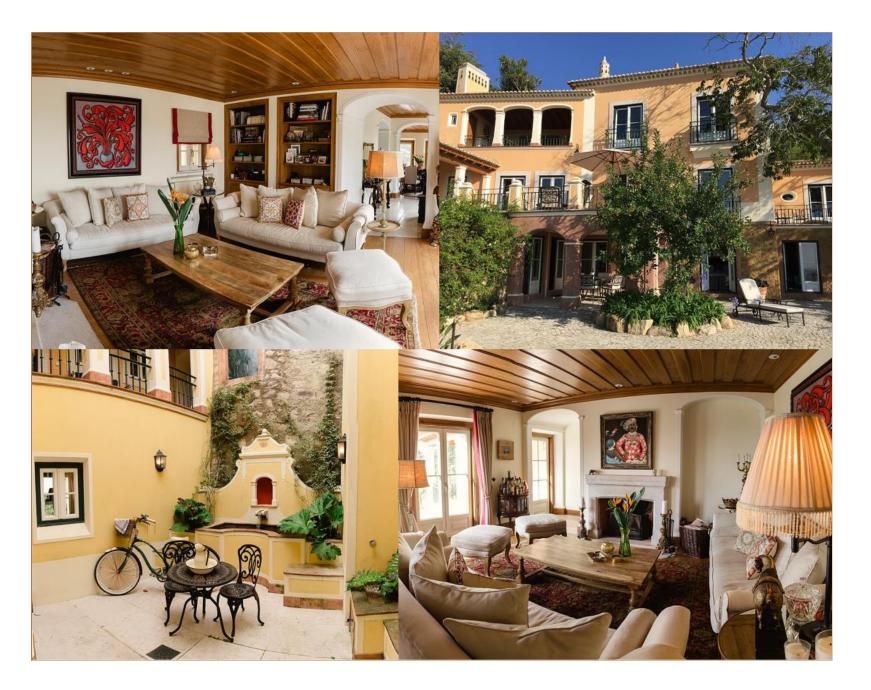

#### The Estate Grounds

The Palacio, Villa Camelia, Villa Monserrate, Casa Comporta, and Casa Bohemia can also be used as separate properties, with the possibility of using Casa Bohemia as a romantic "bungalow" experience. Casa Bohemia is not included in Estate rentals.

A total of fifteen well-equipped bedroom Suites and Residences can accommodate up to 36 lucky guests with amenities such as heated floors in the bathrooms, Sonos sound systems throughout, and high-speed internet, and security coverage.

The Palacio offers a unique experience with four stunning bedroom Suites and a splendidly designed double volume Royal Suite and Grand Bathroom. Numerous lounges with their fireplaces including our coveted Cigar Lounge, the Palacio Kitchen with its al-fresco dining courtyard, and the Adega, our wine cellar tavern to host special dinner events, make the Palacio a one-of-a-kind experience.

#### The Villas

Exquisitely decorated, tastefully matched, the interiors provide for a cozy country feeling which is blended with elegance and timelessness.

Wooden ceiling paneling, and a warm décor, with fast internet and Sonos music piped in, and bathrooms with heated floors, all make for a comfortable stay.