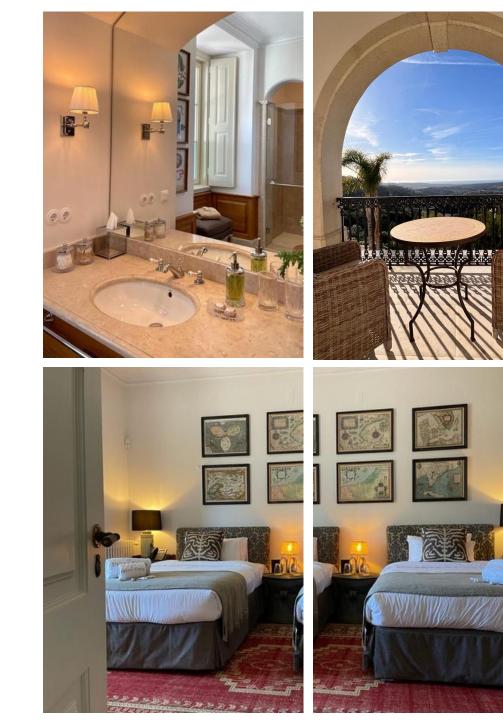

The Palacio offers a unique experience with four stunning bedroom Suites and a splendidly designed double volume Royal Suite and Grand Bathroom. Numerous lounges with their fireplaces including our coveted Cigar Lounge, the Palacio Kitchen with its al-fresco dining courtyard, and the Adega, our wine cellar tavern to host special dinner events, make the Palacio a one-of-a-kind experience.

ATLANTIC OCEAN SUNSET AND MONSERRATE PALACE VIEWS

PRIVATE BALCONY

WRITER'S DESK

GROUND LEVEL

THE PALACIO

Orient Suite

TWIN SINGLE BEDS (120 cm wide)

SPACIOUS SUITE WITH EN-SUITE BATHROOM WITH A VIEW SHOWER, BIDET

ATLANTIC OCEAN SUNSET AND MONSERRATE PALACE VIEWS

PRIVATE BALCONY

WRITER'S DESK

GROUND LEVEL

THE PALACIO

SHERLOCK'S SUITE

KING SIZE BED

SPACIOUS SUITE WITH EN-SUITE BATHROOM BATHTUB & SHOWER, BIDET