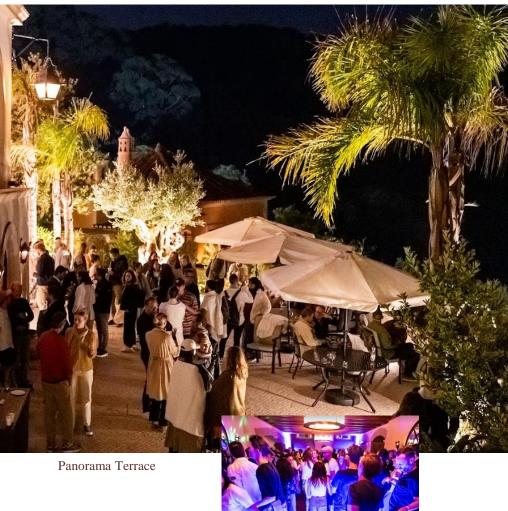

Placing any speakers or playing music outside the Adega on the Panorama Terrace is not permitted.

The Event Planner is responsible for maintaining noise levels within legal limits and must have full control and authority *throughout* the event.