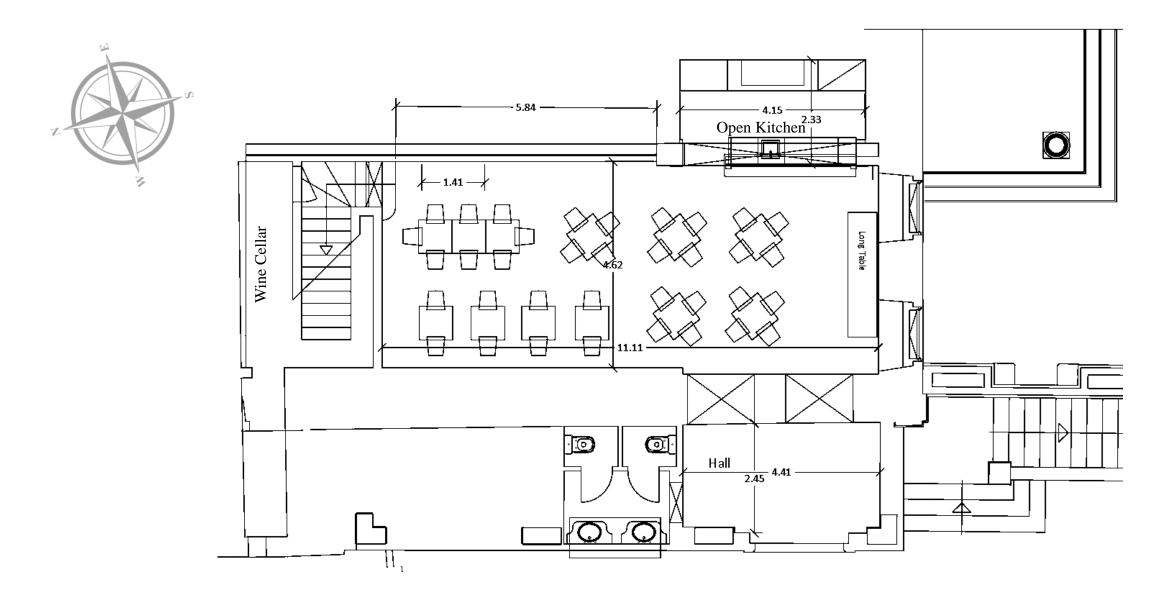

# Palacio Adega

DJ sound equipment is not included

## Ground Floor – Adega (capacity 30 persons)

## Ground Floor – Adega (breakfast capacity 32 persons)

### Ground Floor – Adega (Fado night capacity 36 persons)