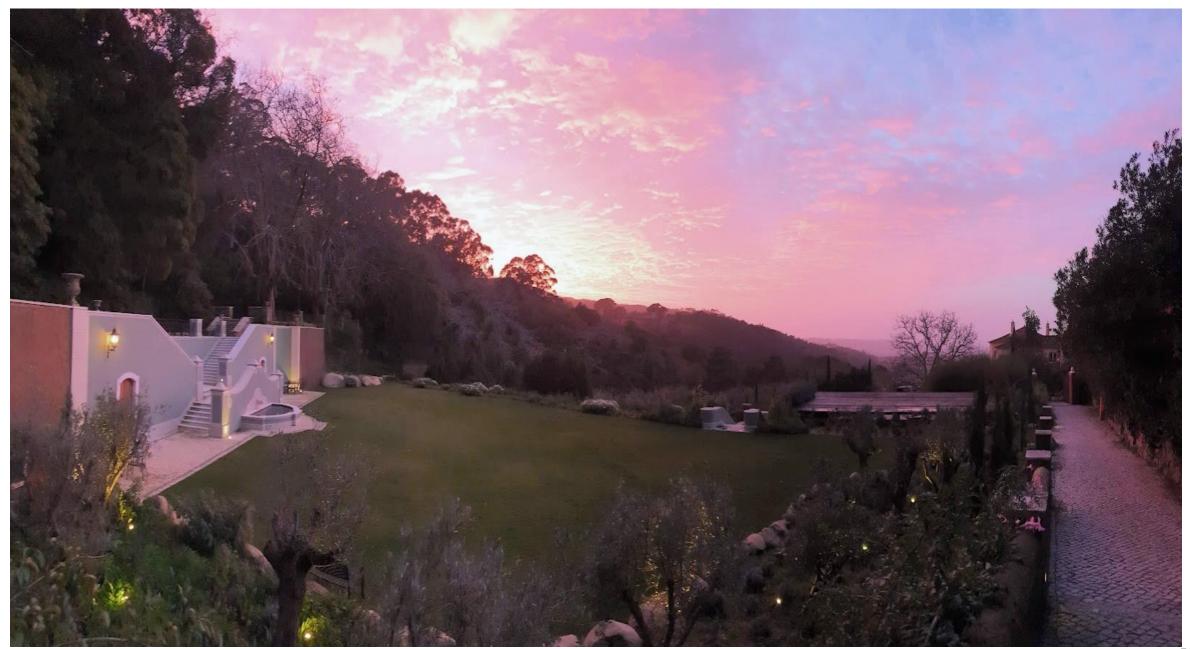

Through the years, the tradition continued, and the estate remained a beacon for those seeking respite from the bustling world.

The estate derived its name, "Bella Vista," from its superb southwest orientation. Bathed in a captivating warmth, the land witnessed the spectacle of the sun setting at the far ends of the Atlantic Ocean, casting a golden glow over its every corner. Shielded by the Sintra hills, the estate found refuge from the fierce north-northeasterly winds and the tempestuous southerlies, embracing only the gentle caress of the westward breeze.

As dusk settles upon Ouinta da Bella Ŷista, an air of magic envelopes the surroundings. The softly illuminated Palacio Monserrate, standing proudly in the foreground, adds a touch of ethereal splendor to the views that linger in the hearts and minds of those fortunate enough to witness them. Here, amidst the breathtaking landscapes and the echoes of a storied past, memories get etched into the fabric of time, destined to endure forever.

Creating memories that will last forever, the views in the evenings are enhanced by the nicely illuminated Palacio Monserrate in the foreground.