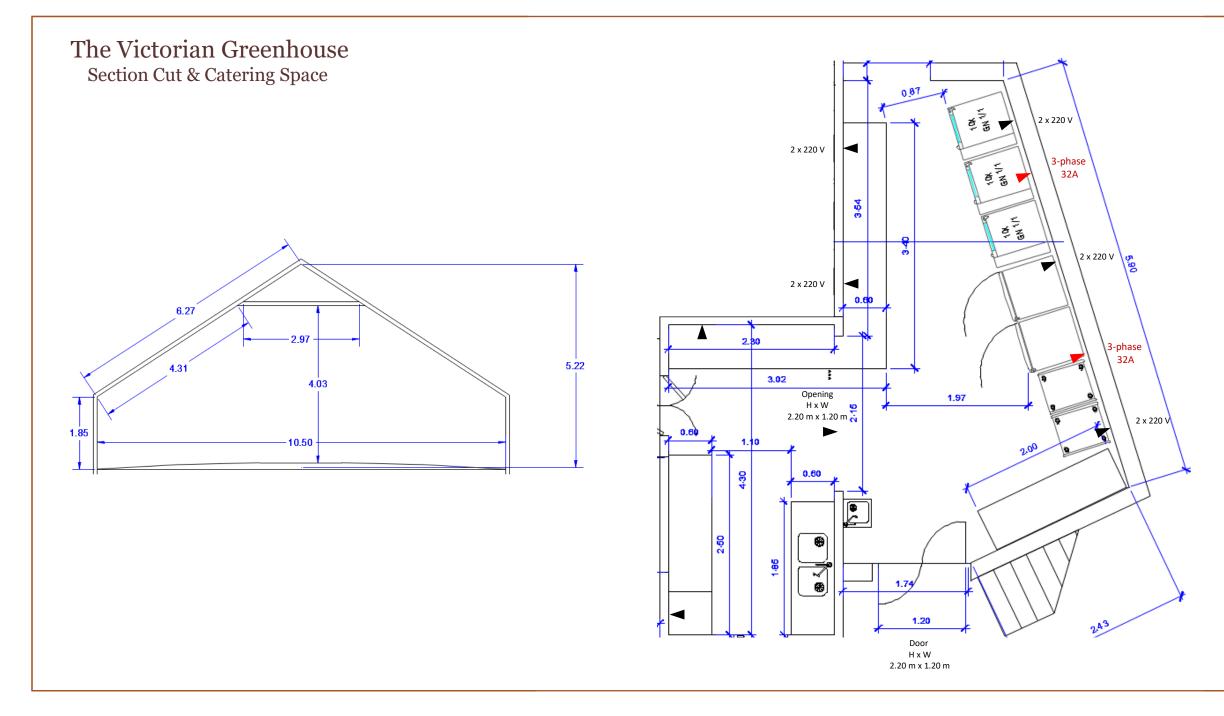

# The Greenhouse

Total Length inside: 29.88 m Total Width inside: 10.52 m

Full Height (inside): 5.22 m

Height to the beams: 4.00 m

Total beams 9 + 2 (on the end walls) Width of each beam: 2.95 m

Height on sides: approx. 1.85m

Full Height (inside): 5.22 m

Height to the beams: 4.00 m

Total beams 9 + 2 (on the end walls) Width of each beam: 2.95 m

Height on sides: approx. 1.85m

#### The Victorian Greenhouse

These do not include the kitchen, toilets, and corridor.

The net surface area is reduced at the center because of the furniture of the sound system and the bar in front of the kitchen and toilets.

There are bathrooms for ladies and gents at the back plus a kitchen with two 3-phase 32A electrical connections for food heaters and other catering equipment.