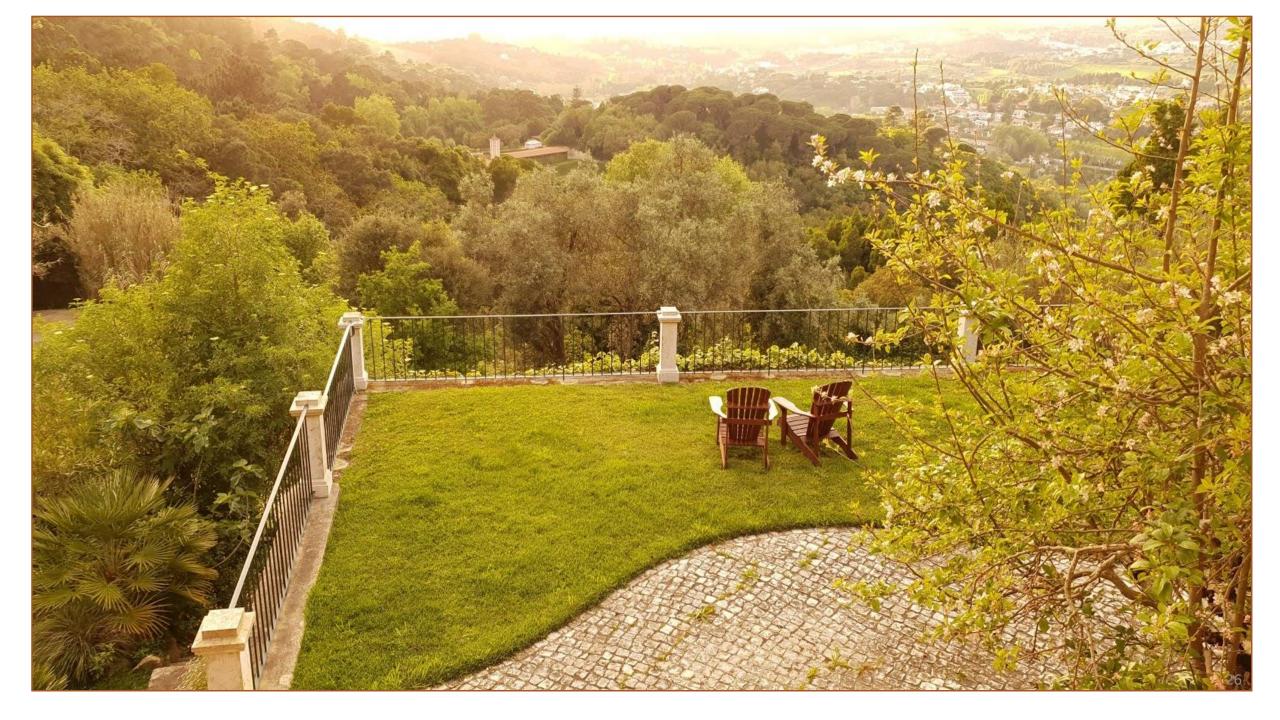

Quinta da Bella Vista features two swimming pools with underwater sound system, one regular size 11 x 5.50 m, and the heated Palacio Pool of 14 x 6 m, both of which are surrounded by very comfortable lounging areas with unhindered expanded ocean sunset views and with cozy fire pits and Adirondack chairs.

#### The Light & The Views

A superb south-west orientation gives our Quinta the name "Bella Vista." A captivating warm light bathes our land while you watch the sun set in the far ends of the Atlantic Ocean.