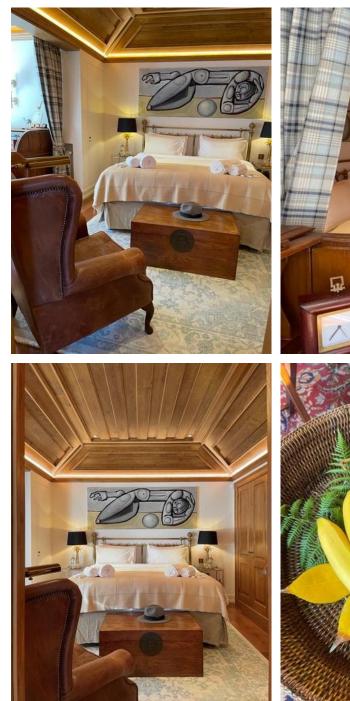

# VILLA MONSERRATE

Shambala Suite

KING SIZE BED

FIREPLACE

ATLANTIC OCEAN SUNSET, MONSERRATE PALACE, AND VALLEY VIEWS

PRIVATE ACCESS

PRIVATE OUTDOOR LOUNGE AREA

EN-SUITE BATHROOM WITH FREESTANDING BATHTUB & SHOWER AND SEPARATE SHOWER