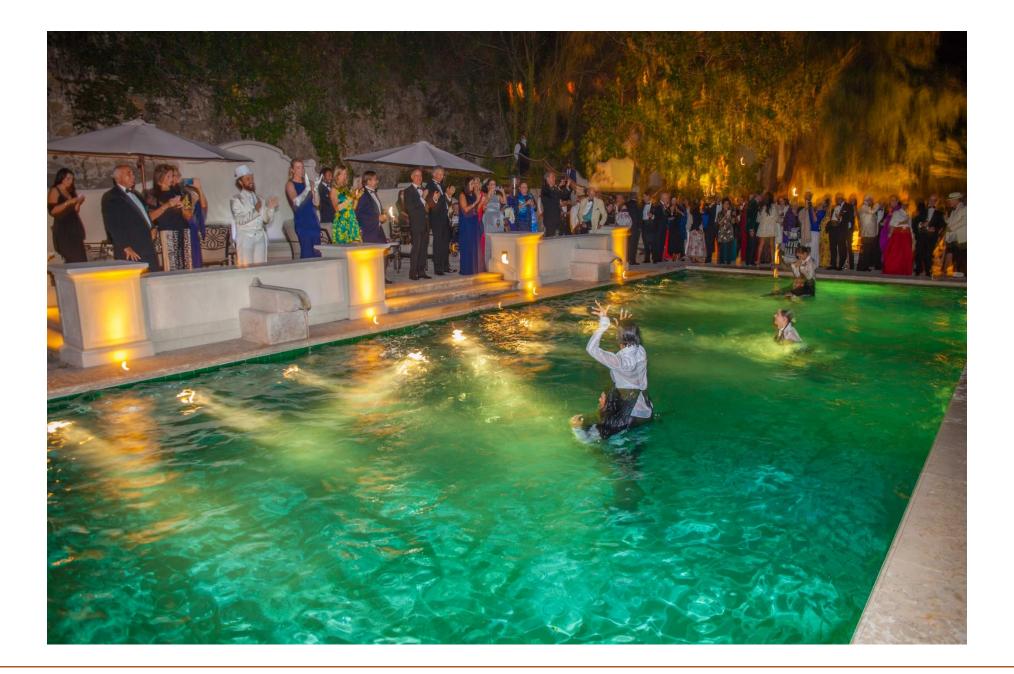

#### The Monseratte Pool Grounds

This area can host an evening event. Our outdoor sound system provides for a selection of music to fill the background while our uplights illuminate the chestnut tree gracing the terrace overlooking the pool. Here, we have hosted some wonderfully elegant evenings.

### The Villas Pool Area

This area can host an evening event. Our outdoor sound system provides for a selection of music to fill the background while our uplights illuminate the chestnut tree gracing the terrace overlooking the pool. Here, we have hosted some wonderfully elegant evenings.