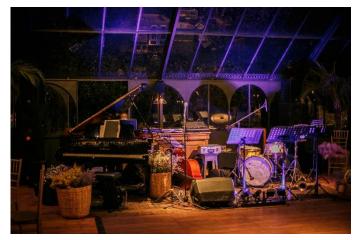

### The Victorian Greenhouse Quinta's Basic Audio Equipment

#### DYNACORD Mixer Amplifier Powermate 1000

CROWN Xti Amplifier Pioneer CDJ-100S CD Players Mixing Console Pioneer DJM 300 S Effects Console Pioneer EFX 500 JBL Speakers Dynacord Speakers Dynacord Speakers for reverb Subwoofer Wireless Microphone

PA SYSTEM with 10 Speakers

PLEASE NOTE: Additional service charges apply for installation and collection after use - please enquire. A professional DJ should operate this equipment DJ service not included