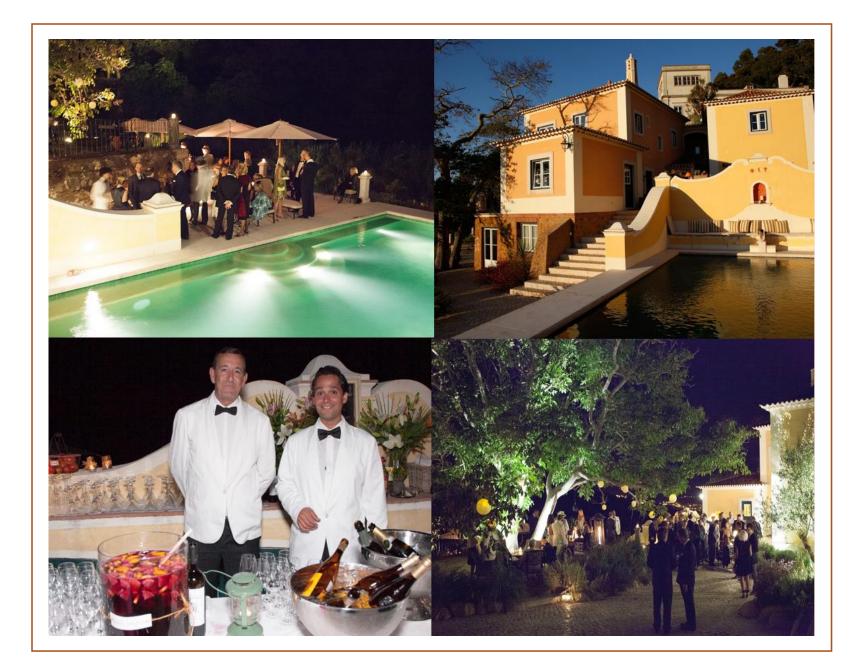

Our Lawn and Garden Theater, our 350 square meter Victorian Greenhouse, and our Adega in the Palacio can host special events of small groups of friends all the way up to 250 - 300 guests (and 450 guests for a performance at our Garden Theater). These events can be performances, weddings, birthday celebrations, corporate retreats, yoga sessions, outdoor movie nights, culinary experiences, New Year's celebrations, and others.

#### The Monseratte Pool Grounds

This area can host an evening event. Our outdoor sound system provides for a selection of music to fill the background while our uplights illuminate the chestnut tree gracing the terrace overlooking the pool. Here, we have hosted some wonderfully elegant evenings.

### The Villas Pool Area

This area can host an evening event. Our outdoor sound system provides for a selection of music to fill the background while our uplights illuminate the chestnut tree gracing the terrace overlooking the pool. Here, we have hosted some wonderfully elegant evenings.