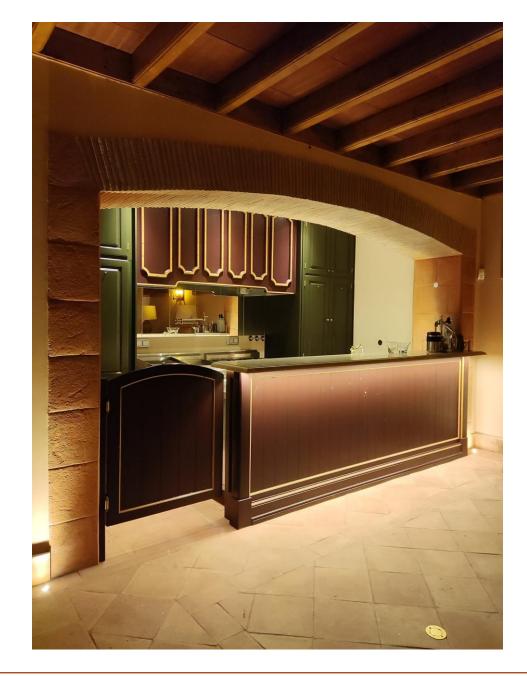

# Palacio Adega

DJ sound equipment is not included

## Ground Floor – Adega (capacity 30 persons)

## Ground Floor – Adega (breakfast capacity 32 persons)

### Ground Floor – Adega (Fado night capacity 36 persons)