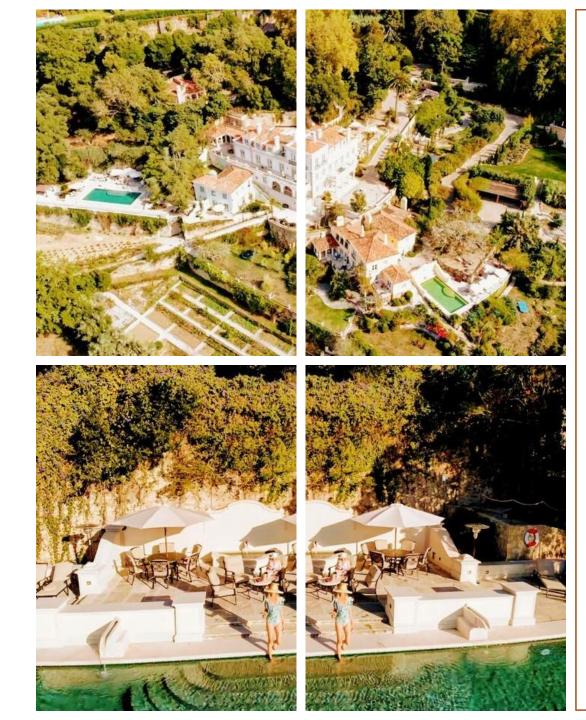

Quinta da Bella Vista features two swimming pools with underwater sound system, one regular size 11 x 5.50 m, and the heated Palacio Pool of 14 x 6 m, both of which are surrounded by very comfortable lounging areas with unhindered expanded ocean sunset views and with cozy fire pits and Adirondack chairs.

Casa Comporta, the adjoining poolhouse, offers another two suites and a living room and open bar kitchen in a beachouse ambience.

Our secluded Palacio Pool and Bar and our *"La Plage"*, our own beach with imported sand, all bathed in ocean and sunset views, and complete with a gas firepit surrounded by Adirondack teak chairs, call for magnificently leisurely days and enjoyable evenings.

# Palacio Pool

(Adults Only)

STRICTLY ADULTS-ONLY AREA BEACH INSPIRED LIVING HEATED POOL TEN SUN LOUNGE BEDS SEATING FOR TWENTY-SIX GAS-FIRED FIRE PIT BBQ

LA PLAGE: OUR SANDY BEACH AREA