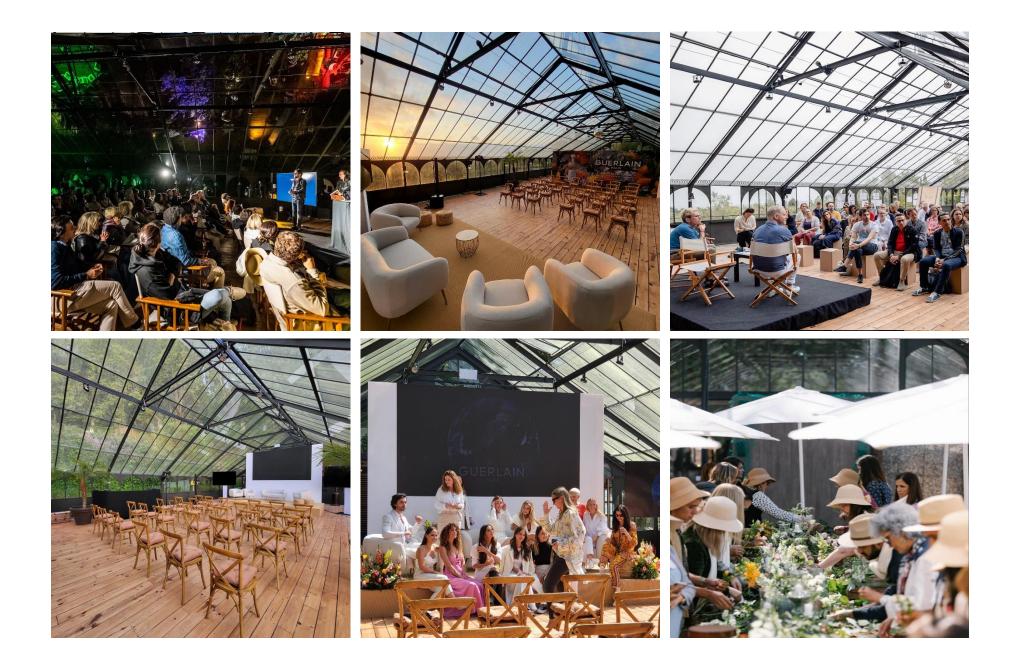

Our Lawn and Garden Theater, our 350 square meter Victorian Greenhouse, and our Adega in the Palacio can host special events of small groups of friends all the way up to 250 - 300 guests (and 450 guests for a performance at our Garden Theater). These events can be performances, weddings, birthday celebrations, corporate retreats, yoga sessions, outdoor movie nights, culinary experiences, New Year's celebrations, and others.

### The Victorian Greenhouse

Maximum capacity for the Greenhouse is 26 round tables of 1.80 m diameter for 10 persons each or 260 persons or 312 persons with 12 persons per table.

The capacity is reduced to 22 round tables or 220/264 persons if a dance floor is installed in the middle. The dance floor can be round (diameter 5.60 m) or rectangular (4.50m x 4.50m).

# The Bella Vista Theater

## The Bella Vista Theater