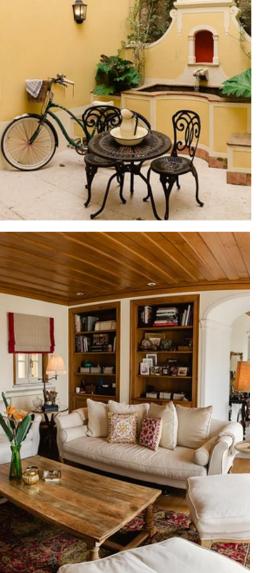

#### The Villas

Exquisitely decorated, tastefully matched, the interiors provide for a cozy country feeling which is blended with elegance and timelessness.

Wooden ceiling paneling, and a warm décor, with fast internet and Sonos music piped in, and bathrooms with heated floors, all make for a comfortable stay.

#### Shamballa Suite

With a fireplace and incredible views, this suite will be the perfect place to wake up after the party.

Soft indirect lighting, allows for unhindered views of the Atlantic Coast.

#### Monseratte Suite Bathroom

What better way to relax than taking a warm candlelit bath with scented bath salts? A romantic bathroom adds that special touch.