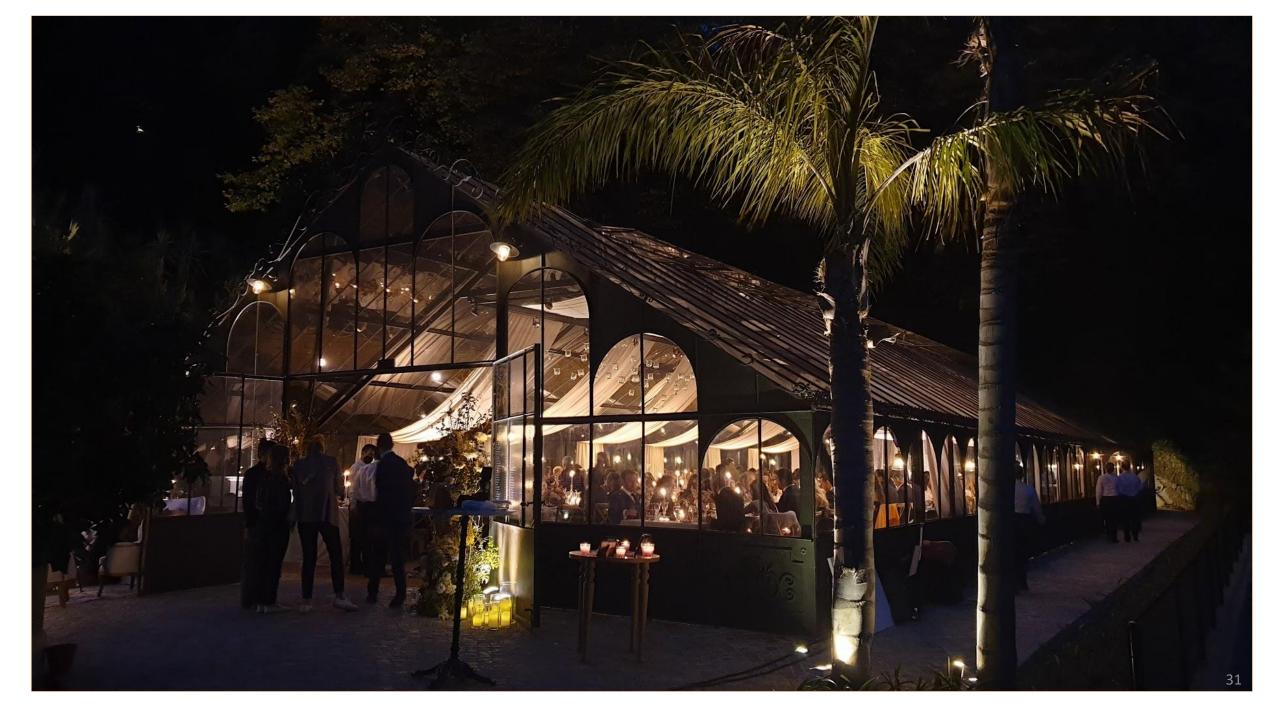

# The Grounds

# The Greenhouse

Total Length inside: 29.88 m Total Width inside: 10.52 m

Full Height (inside): 5.22 m

Height to the beams: 4.00 m

Total beams 9 + 2 (on the end walls) Width of each beam: 2.95 m

Height on sides: approx. 1.85m