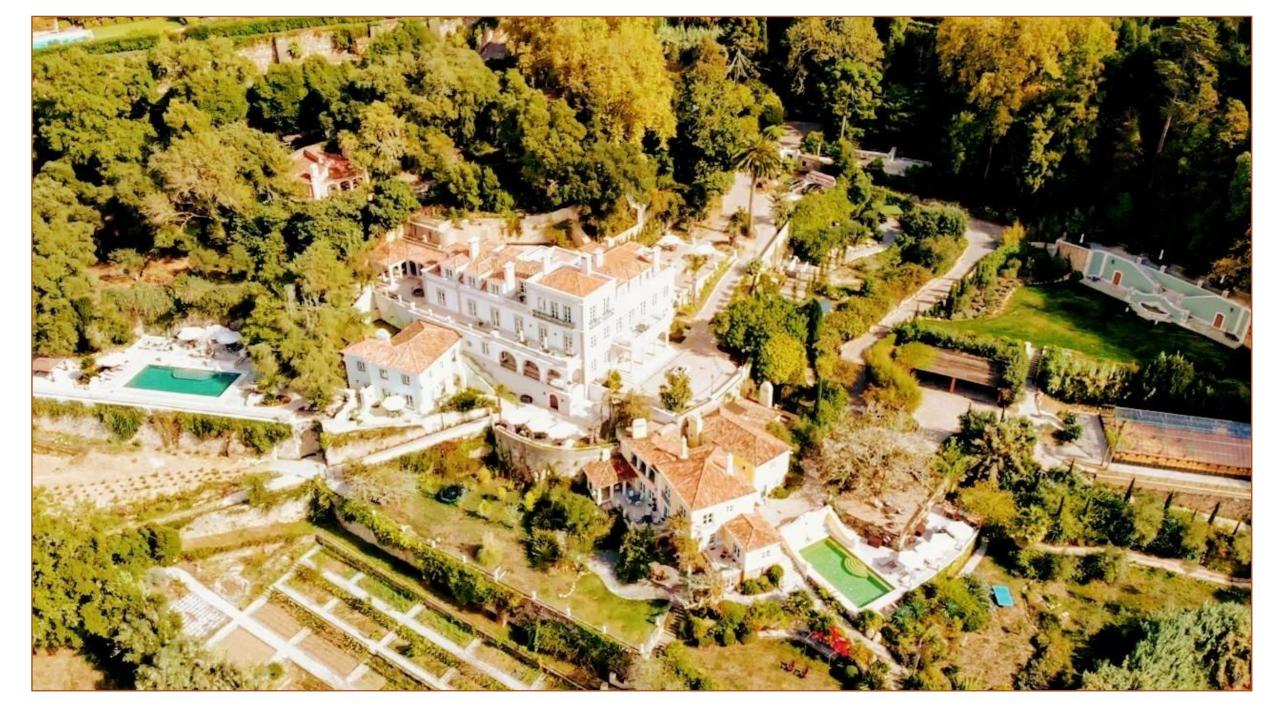

#### The Estate Grounds

The Palacio, Villa Camelia, Villa Monserrate, Casa Comporta, and Casa Bohemia can also be used as separate properties, with the possibility of using Casa Bohemia as a romantic "bungalow" experience. Casa Bohemia is not included in Estate rentals.

Quinta da Bella Vista features two swimming pools with underwater sound system, one regular size 11 x 5.50 m, and the heated Palacio Pool of 14 x 6 m, both of which are surrounded by very comfortable lounging areas with unhindered expanded ocean sunset views and with cozy fire pits and Adirondack chairs.

The Palacio offers a unique experience with four stunning bedroom Suites and a splendidly designed double volume Royal Suite and Grand Bathroom. Numerous lounges with their fireplaces including our coveted Cigar Lounge, the Palacio Kitchen with its al-fresco dining courtyard, and the Adega, our wine cellar tavern to host special dinner events, make the Palacio a one-of-a-kind experience.

Casa Comporta, the adjoining poolhouse, offers another two suites and a living room and open bar kitchen in a beachouse ambience.

Our secluded Palacio Pool and Bar and our *"La Plage"*, our own beach with imported sand, all bathed in ocean and sunset views, and complete with a gas firepit surrounded by Adirondack teak chairs, call for magnificently leisurely days and enjoyable evenings.