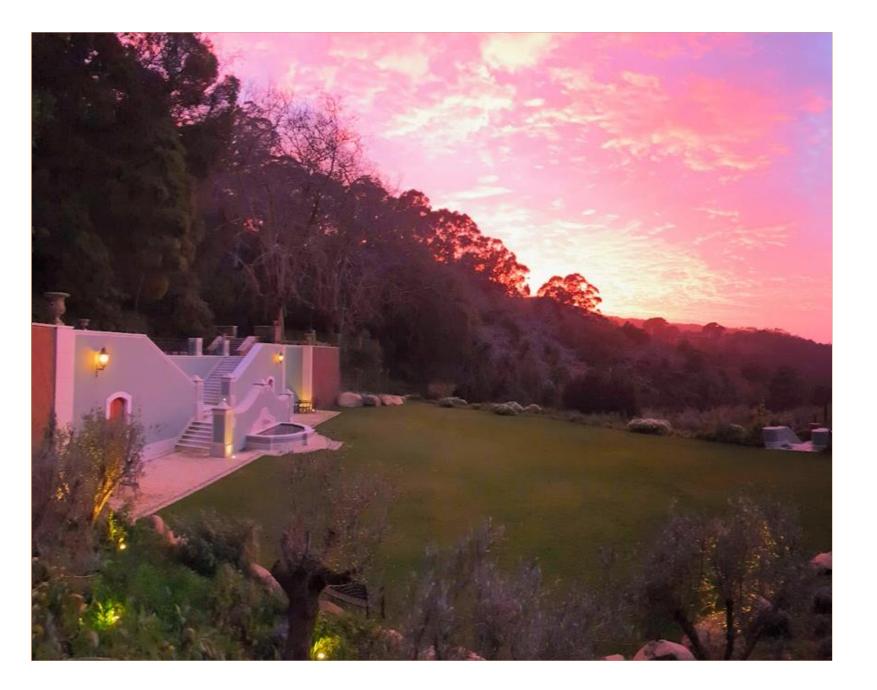

As dusk settles upon Ouinta da Bella Ŷista, an air of magic envelopes the surroundings. The softly illuminated Palacio Monserrate, standing proudly in the foreground, adds a touch of ethereal splendor to the views that linger in the hearts and minds of those fortunate enough to witness them. Here, amidst the breathtaking landscapes and the echoes of a storied past, memories get etched into the fabric of time, destined to endure forever.

Creating memories that will last forever, the views in the evenings are enhanced by the nicely illuminated Palacio Monserrate in the foreground.