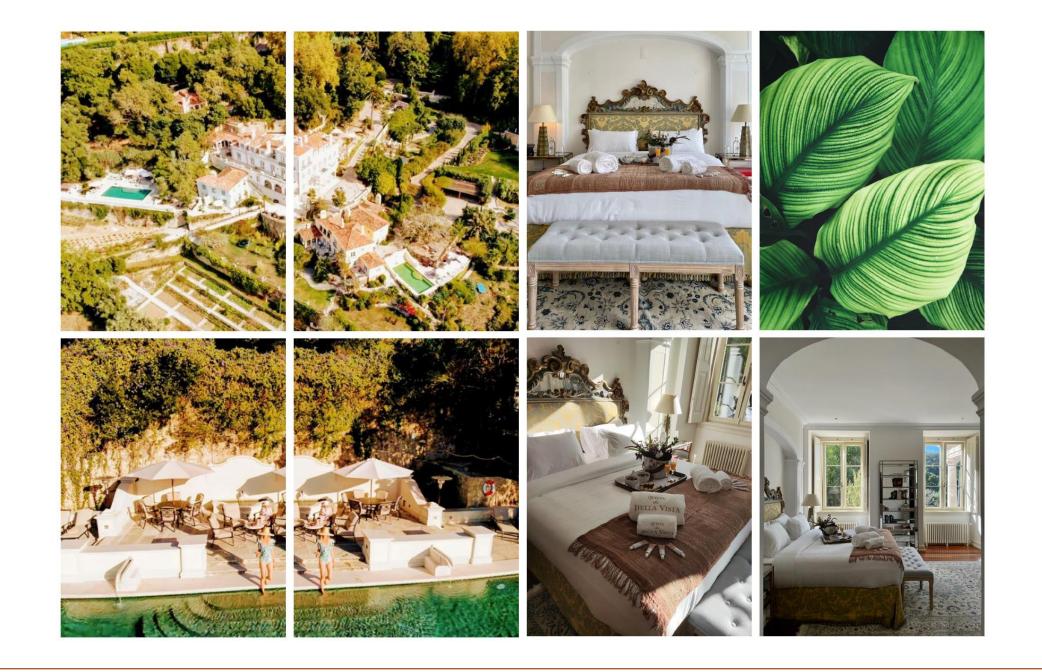

Quinta da Bella Vista features two swimming pools with underwater sound system, one regular size 11 x 5.50 m, and the heated Palacio Pool of 14 x 6 m, both of which are surrounded by very comfortable lounging areas with unhindered expanded ocean sunset views and with cozy fire pits and Adirondack chairs.

Casa Comporta, the adjoining poolhouse, offers another two suites and a living room and open bar kitchen in a beachouse ambience.

Our secluded Palacio Pool and Bar and our *"La Plage"*, our own beach with imported sand, all bathed in ocean and sunset views, and complete with a gas firepit surrounded by Adirondack teak chairs, call for magnificently leisurely days and enjoyable evenings.

### The Villas Pool

The 11 m x 5.50 m pool is where you and your close friends will spend the day before and after the wedding. Sun-drenched all day, filled with our own spring water, and with a running spring re-filling the water, heated by solar panels, and with underwater speakers, you will enjoy every minute of it!