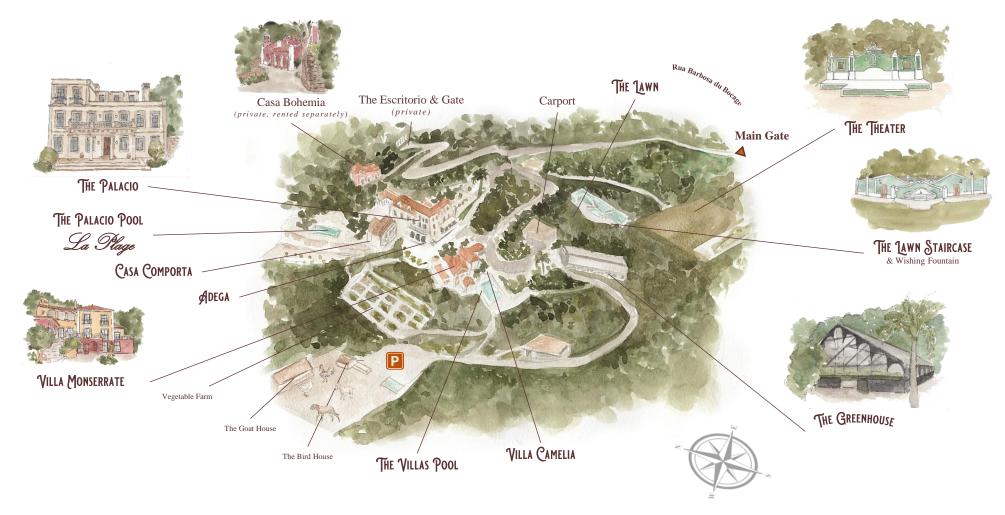

#### The Estate Grounds

The Palacio, Villa Camelia, Villa Monserrate, Casa Comporta, and Casa Bohemia can also be used as separate properties, with the possibility of using Casa Bohemia as a romantic "bungalow" experience. Casa Bohemia is not included in Estate rentals.

Our Lawn and Garden Theater, our 350 square meter Victorian Greenhouse, and our Adega in the Palacio can host special events of small groups of friends all the way up to 250 - 300 guests (and 450 guests for a performance at our Garden Theater). These events can be performances, weddings, birthday celebrations, corporate retreats, yoga sessions, outdoor movie nights, culinary experiences, New Year's celebrations, and others.

Possibly the oldest Eucalyptus tree in Sintra is gracing our Quinta's gate, the start of a 250-metre-long cobblestone driveway.

#### The Lawn

Big enough to host events for up to 800 persons, this area makes for the perfect site for an amazing party.

# The Bella Vista Theater

# The Lawn & & Grand Staircase

# Palacio Adega

DJ sound equipment is not included

# Palacio Pool

(Adults Only)

# The Villas Pool