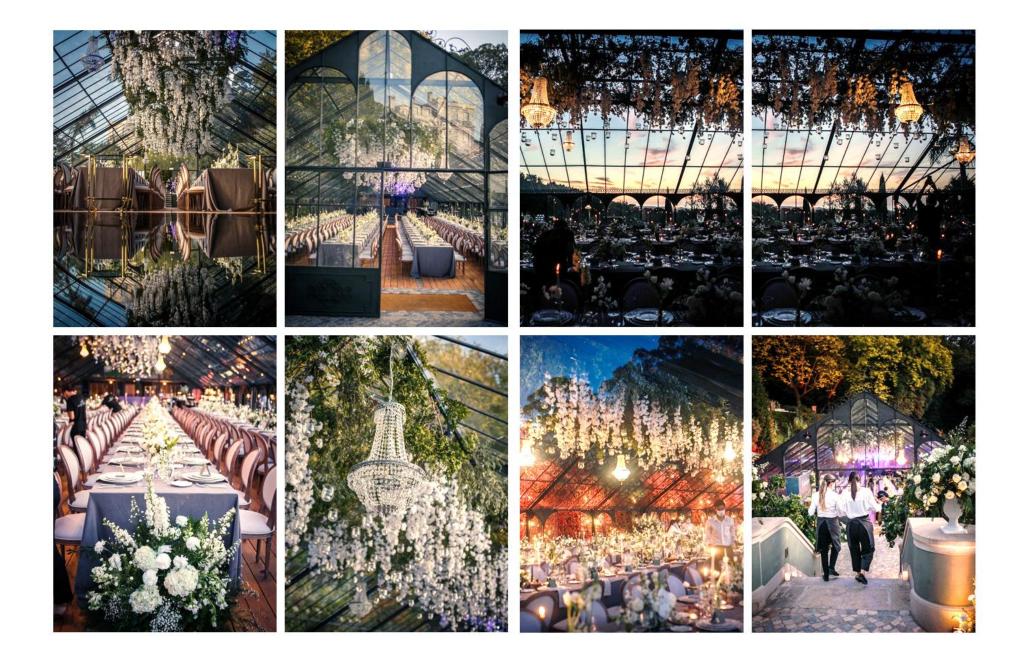

Our Lawn and Garden Theater, our 350 square meter Victorian Greenhouse, and our Adega in the Palacio can host special events of small groups of friends all the way up to 250 - 300 guests (and 450 guests for a performance at our Garden Theater). These events can be performances, weddings, birthday celebrations, corporate retreats, yoga sessions, outdoor movie nights, culinary experiences, New Year's celebrations, and others.

# The Greenhouse

Total Length inside: 29.88 m Total Width inside: 10.52 m

Full Height (inside): 5.22 m

Height to the beams: 4.00 m

Total beams 9 + 2 (on the end walls) Width of each beam: 2.95 m

Height on sides: approx. 1.85m

#### The Victorian Greenhouse

These do not include the kitchen, toilets, and corridor.

The net surface area is reduced at the center because of the furniture of the sound system and the bar in front of the kitchen and toilets.

### The Victorian Greenhouse

Maximum capacity for the Greenhouse is 26 round tables of 1.80 m diameter for 10 persons each or 260 persons or 312 persons with 12 persons per table.

The capacity is reduced to 22 round tables or 220/264 persons if a dance floor is installed in the middle. The dance floor can be round (diameter 5.60 m) or rectangular (4.50m x 4.50m).