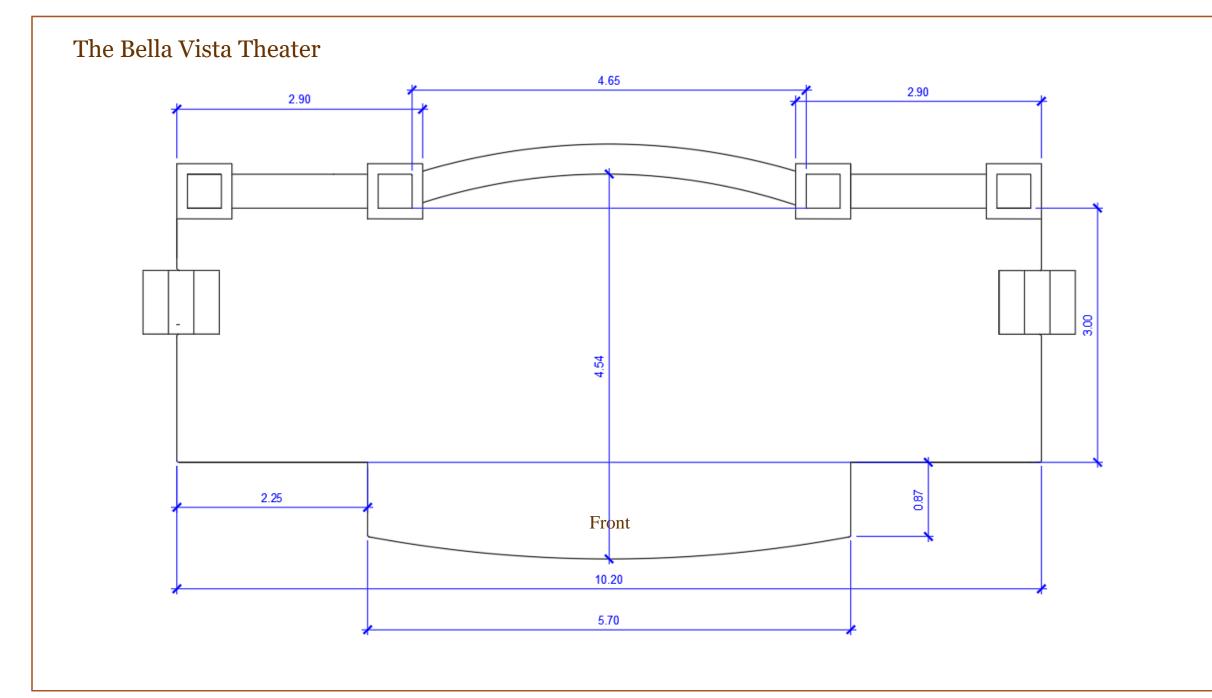

nd and curfew limits.

Not following the above guidelines may result in the forfeiture of the entirety of the security deposit and the possibility for damage claims.

### The Victorian Greenhouse Quinta's Basic Audio Equipment

#### DYNACORD Mixer Amplifier Powermate 1000

CROWN Xti Amplifier Pioneer CDJ-100S CD Players Mixing Console Pioneer DJM 300 S Effects Console Pioneer EFX 500 JBL Speakers Dynacord Speakers Dynacord Speakers for reverb Subwoofer Wireless Microphone

PA SYSTEM with 10 Speakers

PLEASE NOTE: Additional service charges apply for installation and collection after use - please enquire. A professional DJ should operate this equipment DJ service not included















# QUINTA DA BELLA VISTA Øintra

# The Bella Vista Theater













## The Bella Vista Theater









# QUINTA DA BELLA VISTA Øintra

# The Lawn & & Grand Staircase















### The Lawn Staircase Lower Level









# QUINTA DA BELLA VISTA Øintra

# Palacio Adega









DJ sound equipment is not included









## Ground Floor – Adega (capacity 30 persons)



## Ground Floor – Adega (breakfast capacity 32 persons)



### Ground Floor – Adega (Fado night capacity 36 persons)







# Palacio Pool

(Adults Only)



























# The Villas Pool





### The Villas Pool Area

This area can host an evening event. Our outdoor sound system provides for a selection of music to fill the background while our uplights illuminate the chestnut tree gracing the terrace overlooking the pool. Here, we have hosted some wonderfully elegant evenings.

Sun Loungers: 6 Lounge Cha