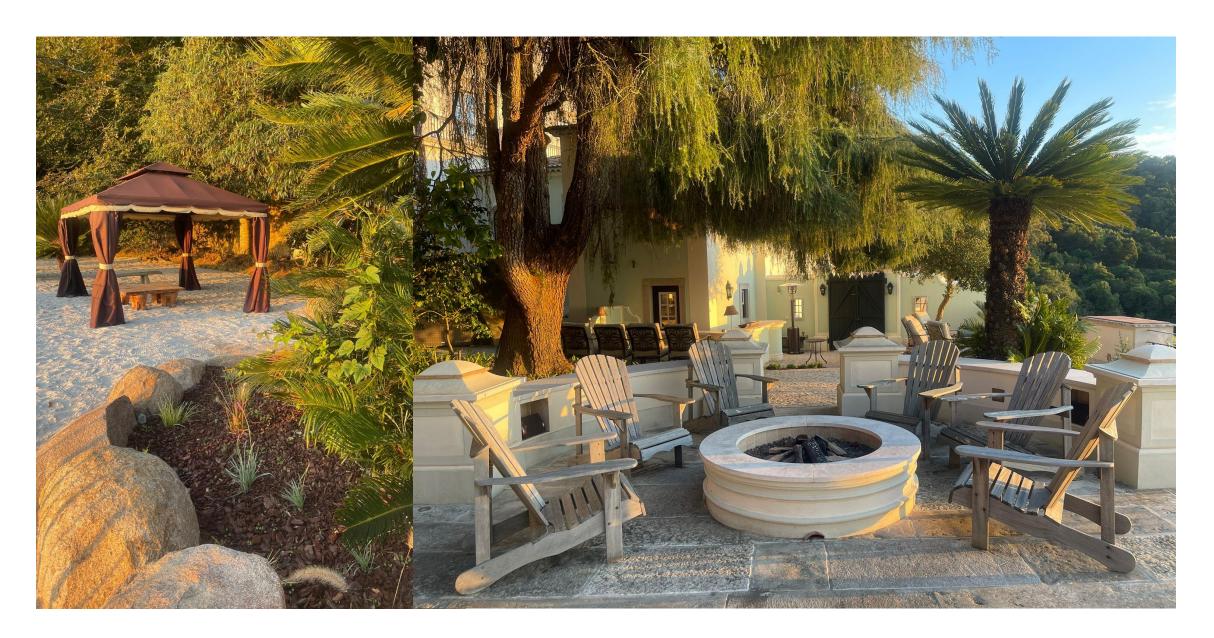

Casa Comporta, the adjoining poolhouse, offers another two suites and a living room and open bar kitchen in a beachouse ambience.

Our secluded Palacio Pool and Bar and our *"La Plage"*, our own beach with imported sand, all bathed in ocean and sunset views, and complete with a gas firepit surrounded by Adirondack teak chairs, call for magnificently leisurely days and enjoyable evenings.

Sun Loungers: 6 Lounge Chairs around Fire Pit: 4 Dining Tables: 1 round table for up to 10 persons at the Pool Terrace 1 round table for four persons under the Walnut Tree 1 long table under the Walnut Tree for up to 14/16

### The Villas Pool Area

Next to the pool, there is a gas- fired barbeque where a dinner for up to forty-eight people can be hosted in four rotundas of 1.83 m diameter, with 12 persons each.