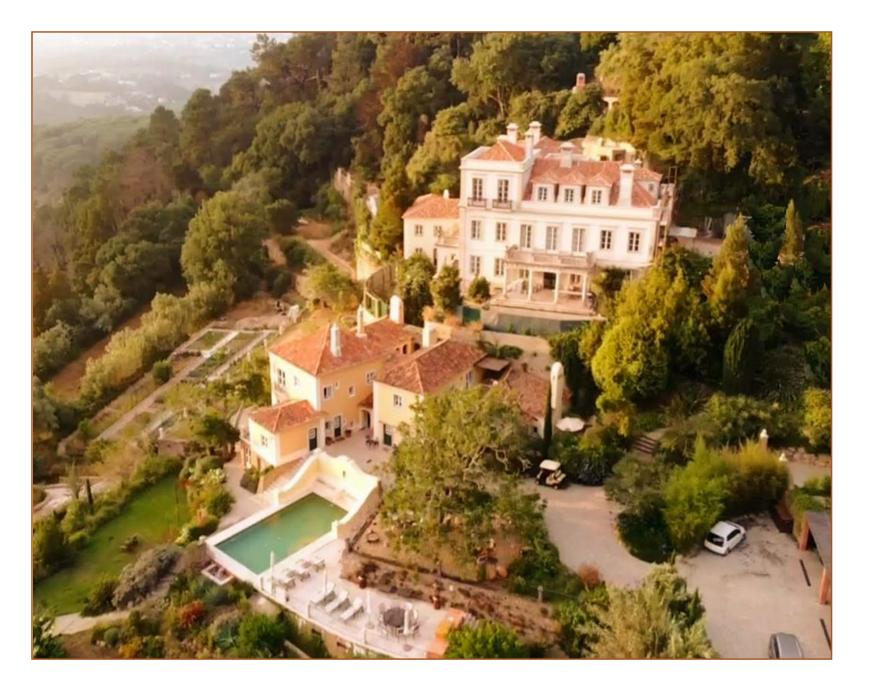

#### The Estate Grounds

The Palacio, Villa Camelia, Villa Monserrate, Casa Comporta, and Casa Bohemia can also be used as separate properties, with the possibility of using Casa Bohemia as a romantic "bungalow" experience. Casa Bohemia is not included in Estate rentals.

#### The Light & The Views

A superb south-west orientation gives our Quinta the name "Bella Vista." A captivating warm light bathes our land while you watch the sun set in the far ends of the Atlantic Ocean.

Creating memories that will last forever, the views in the evenings are enhanced by the nicely illuminated Palacio Monserrate in the foreground.