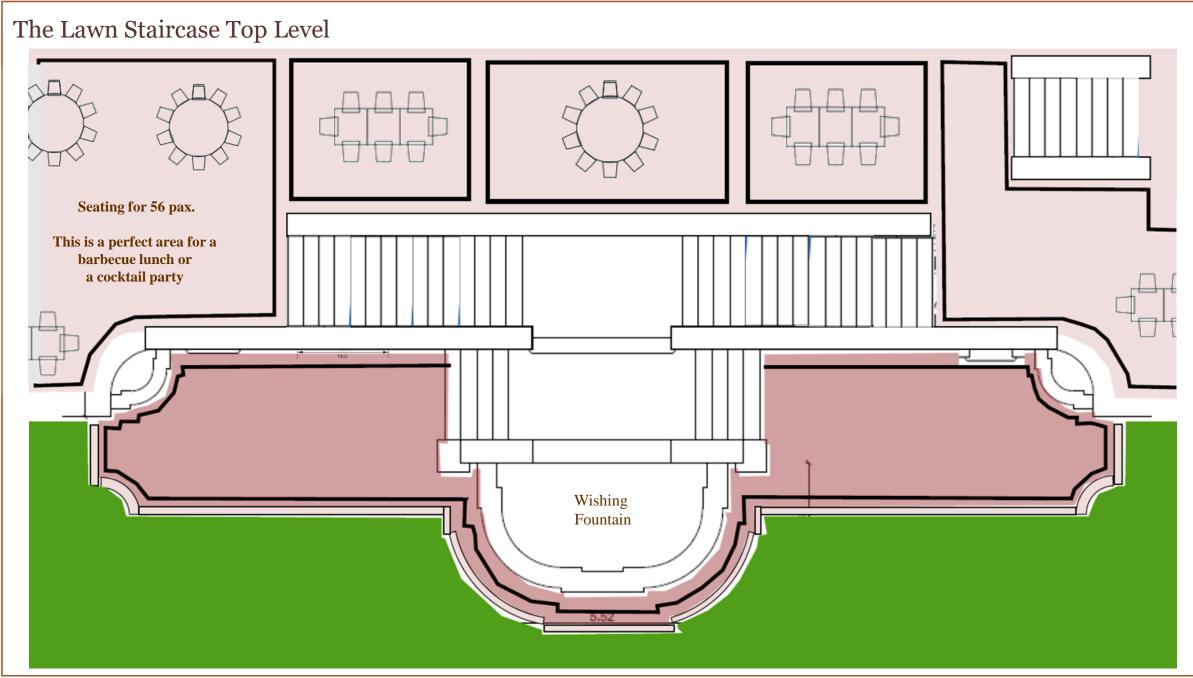

ture of the entirety of the security deposit and the possibility for damage claims.

### The Victorian Greenhouse Quinta's Basic Audio Equipment

#### DYNACORD Mixer Amplifier Powermate 1000

CROWN Xti Amplifier Pioneer CDJ-100S CD Players Mixing Console Pioneer DJM 300 S Effects Console Pioneer EFX 500 JBL Speakers Dynacord Speakers Dynacord Speakers for reverb Subwoofer Wireless Microphone

PA SYSTEM with 10 Speakers

PLEASE NOTE: Additional service charges apply for installation and collection after use - please enquire. A professional DJ should operate this equipment DJ service not included















# QUINTA DA BELLA VISTA Øintra

# The Bella Vista Theater













## The Bella Vista Theater









# QUINTA DA BELLA VISTA Øintra

# The Lawn & & Grand Staircase















### The Lawn Staircase Lower Level









# QUINTA DA BELLA VISTA Øintra

# Palacio Adega









DJ sound equipment is not included









## Ground Floor – Adega (capacity 30 persons)



## Ground Floor – Adega (breakfast capacity 32 persons)



### Ground Floor – Adega (Fado night capacity 36 persons)







# Palacio Pool

(Adults Only)



























# The Villas Pool





### The Villas Pool Area

This area can host an evening event. Our outdoor sound system provides for a selection of music to fill the background while our uplights illuminate the chestnut tree gracing the terrace overlooking the pool. Here, we have hosted some wonderfully elegant evenings.

Sun Loungers: 6 Lounge Chairs around Fire Pit: 4 Dining Tables: 1 round table for up to 10 persons at the Po