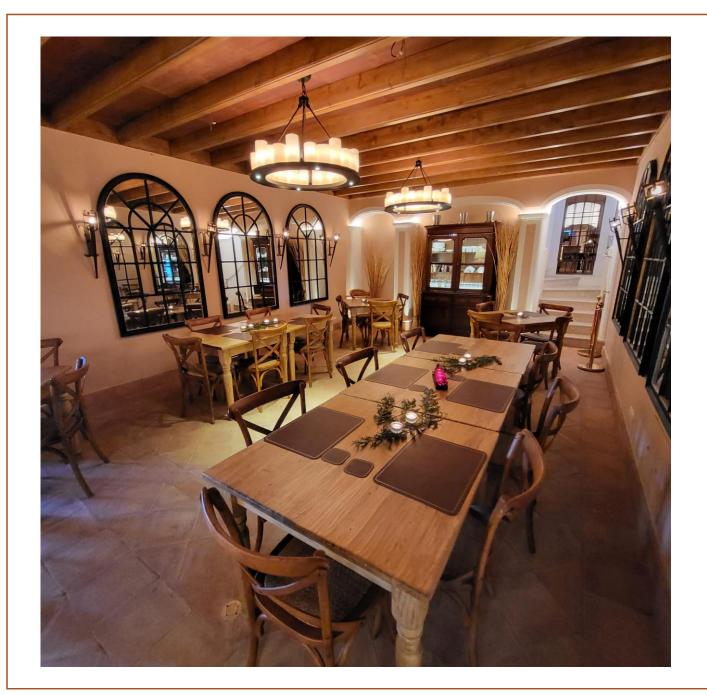

Our Vegetable Garden and Animal Farm provide fresh milk, eggs, organic natural vegetables, and fruit.

Further, six well-equipped kitchens, three outdoor grill areas, and other possibilities to cater to events abound and will offer guests plentiful of gastronomic choices.

The Palacio offers a unique experience with four stunning bedroom Suites and a splendidly designed double volume Royal Suite and Grand Bathroom. Numerous lounges with their fireplaces including our coveted Cigar Lounge, the Palacio Kitchen with its al-fresco dining courtyard, and the Adega, our wine cellar tavern to host special dinner events, make the Palacio a one-of-a-kind experience.