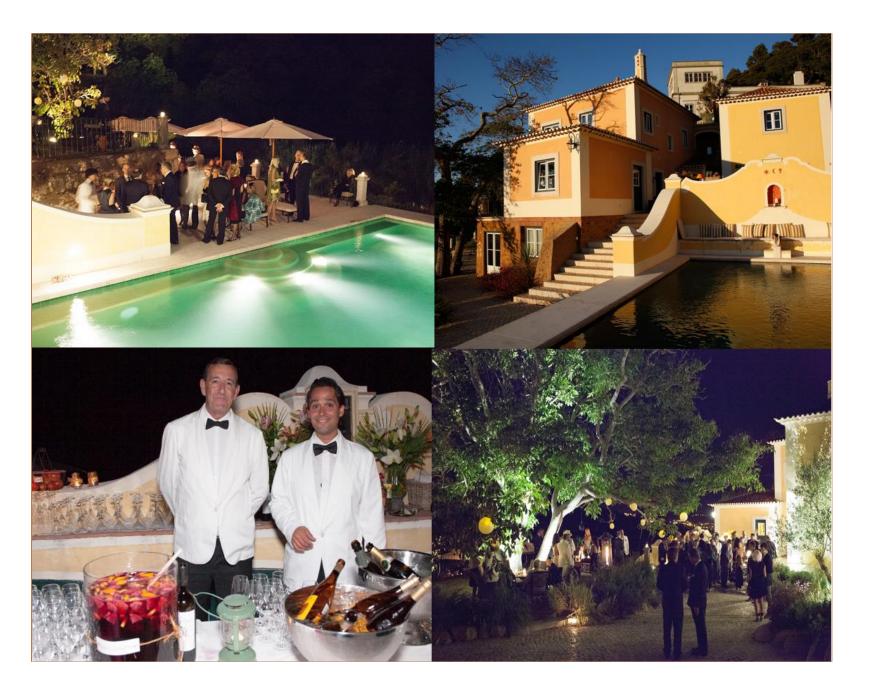

Our Lawn and Garden Theater, our 350 square meter Victorian Greenhouse, and our Adega in the Palacio can host special events of small groups of friends all the way up to 250 - 300 guests (and 450 guests for a performance at our Garden Theater). These events can be performances, weddings, birthday celebrations, corporate retreats, yoga sessions, outdoor movie nights, culinary experiences, New Year's celebrations, and others.

#### The Monseratte Pool Grounds

This area can host an evening event. Our outdoor sound system provides for a selection of music to fill the background while our uplights illuminate the chestnut tree gracing the terrace overlooking the pool. Here, we have hosted some wonderfully elegant evenings.