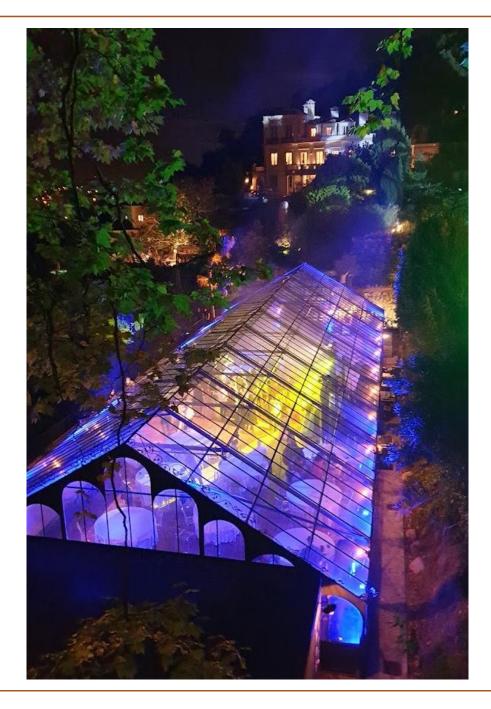

# The Greenhouse

Total Length inside: 29.88 m Total Width inside: 10.52 m

Full Height (inside): 5.22 m

Height to the beams: 4.00 m

Total beams 9 + 2 (on the end walls) Width of each beam: 2.95 m

Height on sides: approx. 1.85m