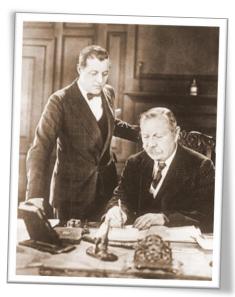

As time wove its tapestry, the remarkable Quinta da

Bella Vista caught the attention of the illustrious Sir Arthur Ignatius Conan Dovle, the renowned British writer and creator of the famed detective. Sherlock Holmes. In 1890, Sir Arthur, accompanied by his beloved family, made Ouinta da Bella Vista their cherished abode. Annette. Sir Arthur's sister, and his youngest son, Adrian, were drawn to the ethereal beauty of the estate. becoming almost permanent residents during the early 1950s.

Adrian possessed an irresistible charm that made him the desire of many a lady's heart. He was not only a respected hunter but also a talented author who continued his father's legacy by penning further adventures of Sherlock Holmes. Quinta da Bella Vista provided Adrian with the inspiration he sought, and atop the tower of the Palacio. bathed in the abundance of light from all directions, he could often be found capturing his thoughts on canvas as a skilled painter.