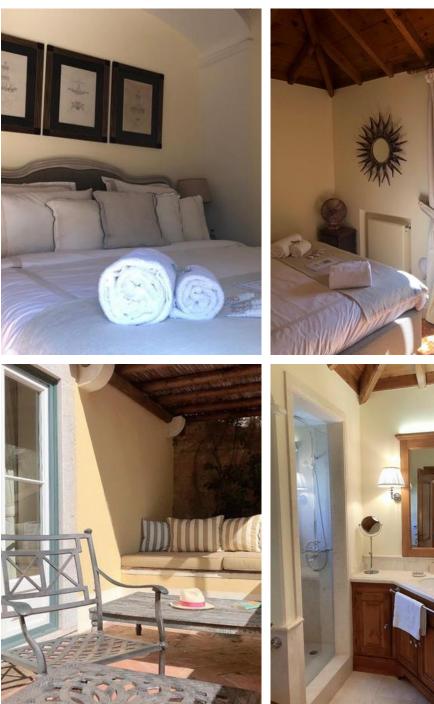

# VILLA MONSERRATE

EXPLORER SUITE

KING SIZE BED

SPACIOUS SUITE WITH STUDY

ATLANTIC OCEAN SUNSET, MONSERRATE PALACE, AND VALLEY VIEWS

GARDEN ACCESS

PRIVATE OUTDOOR LOUNGE AREA

EN-SUITE BATHROOM WITH OVERSIZED DOUBLE SHOWER

WRITER'S DESK

SLEEPS TWO

CAN FIT SINGLE FOLDOUT BED EXTRA CHARGES APPLY

# VILLA MONSERRATE

Shambala Suite

KING SIZE BED

FIREPLACE

ATLANTIC OCEAN SUNSET, MONSERRATE PALACE, AND VALLEY VIEWS

PRIVATE ACCESS

PRIVATE OUTDOOR LOUNGE AREA

EN-SUITE BATHROOM WITH FREESTANDING BATHTUB & SHOWER AND SEPARATE SHOWER

WRITER'S DESK

FRENCH BALCONY

UPPER LEVEL – SLEEPS TWO

VILLA Camelia

SAFARI SUITE

QUEEN SIZE BED

GARDEN & POOL VIEWS

PRIVATE ACCESS