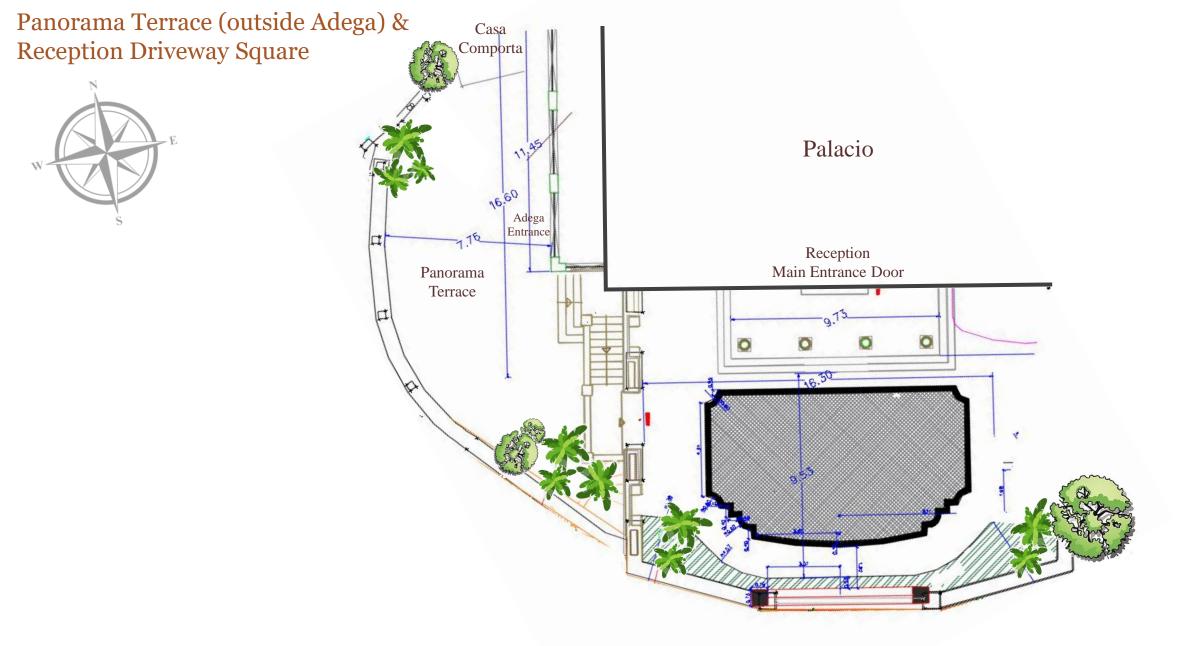

s Dynacord Speakers Dynacord Speakers for reverb Subwoofer Wireless Microphone

PA SYSTEM with 10 Speakers

PLEASE NOTE: Additional service charges apply for installation and collection after use - please enquire. A professional DJ should operate this equipment DJ service not included















# QUINTA DA BELLA VISTA Øintra

# The Bella Vista Theater













## The Bella Vista Theater









# QUINTA DA BELLA VISTA Øintra

# The Lawn & & Grand Staircase















### The Lawn Staircase Lower Level









# QUINTA DA BELLA VISTA Øintra

# Palacio Adega









DJ sound equipment is not included









## Ground Floor – Adega (capacity 30 persons)



## Ground Floor – Adega (breakfast capacity 32 persons)



### Ground Floor – Adega (Fado night capacity 36 persons)







# Palacio Pool

(Adults Only)



























# The Villas Pool





### The Villas Pool Area

This area can host an evening event. Our outdoor sound system provides for a selection of music to fill the background while our uplights illuminate the chestnut tree gracing the terrace overlooking the pool. Here, we have hosted some wonderfully elegant evenings.

Sun Loungers: 6 Lounge Chairs around Fire Pit: 4 Dining Tables: 1 round table for up to 10 persons at the Pool Terrace 1 round table for four persons under the Walnut Tree 1 long table under the Walnut Tree for up to 14/16

#### STRICTLY NO GLASS GLASSES IN POOL AREAS

NO SWIMMING AT NIGHT

Sound restrictions apply





### The Villas Pool Area

Next to the pool, there is a gas- fired barbeque where a dinner for up to fo