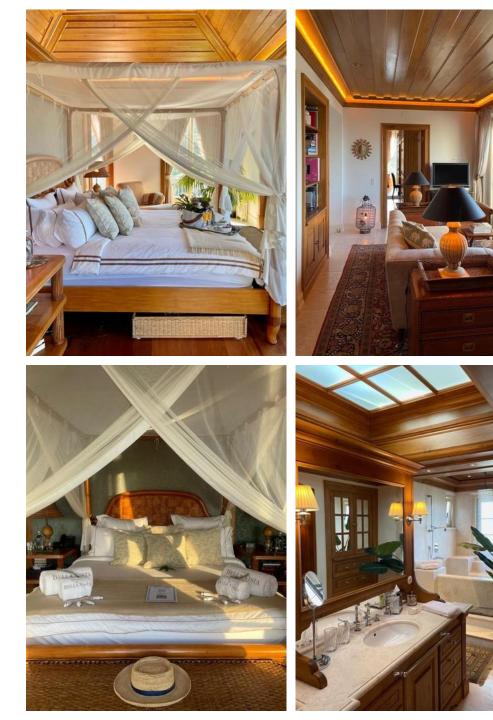

# **Description of Suites**

QUINTA DA BELLA VISTA

Sintra

THE PALACIO

FOUR LUXURIOUS SUITES

&

A 'ONCE IN A LIFETIME' ROYAL SUITE & LOUNGE

ATLANTIC OCEAN & SUNSET VIEWS HEATED POOL OUTDOOR SEATING ALFRESCO DINING BBQ GAS FIREPIT GARDENS

MOUNTAIN SUNRISE VIEWS

PRIVATE BALCONY

WRITER'S DESK

UPPER LEVEL

THE PALACIO

ROYAL SUITE

EMPEROR SIZE BED

SPACIOUS SUITE WITH STUNNING 180° ATLANTIC OCEAN SUNSET, MONSERRATE PALACE, AND VALLEY AND SINTRA HILLS VIEWS

PRIVATE BALCONY

PRIVATE LOUNGE ROOM

KITCHENETTE

EN-SUITE BATHROOM WITH OVERSIZED STONE BATH WITH RAINFOREST SHOWER & SECOND SEPARATE SHOWER

WRITER'S DESK

UPPER LEVEL

THE PALACIO

PALACIO POOL & La Plage