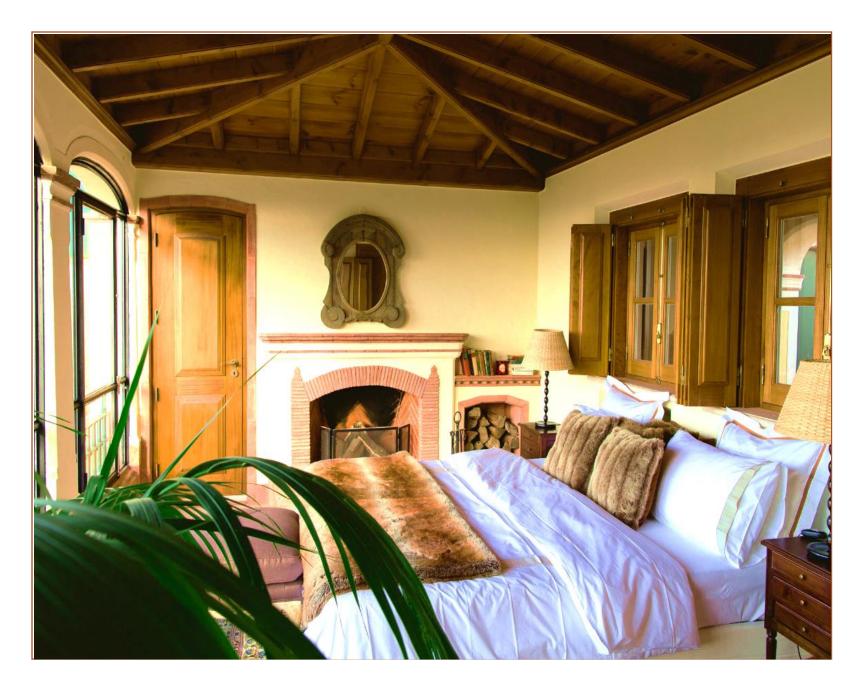

#### The Villas

Exquisitely decorated, tastefully matched, the interiors provide for a cozy country feeling which is blended with elegance and timelessness.

Wooden ceiling paneling, and a warm décor, with fast internet and Sonos music piped in, and bathrooms with heated floors, all make for a comfortable stay.

#### Shamballa Suite

With a fireplace and incredible views, this suite will be the perfect place to wake up after the party.

Soft indirect lighting, allows for unhindered views of the Atlantic Coast.