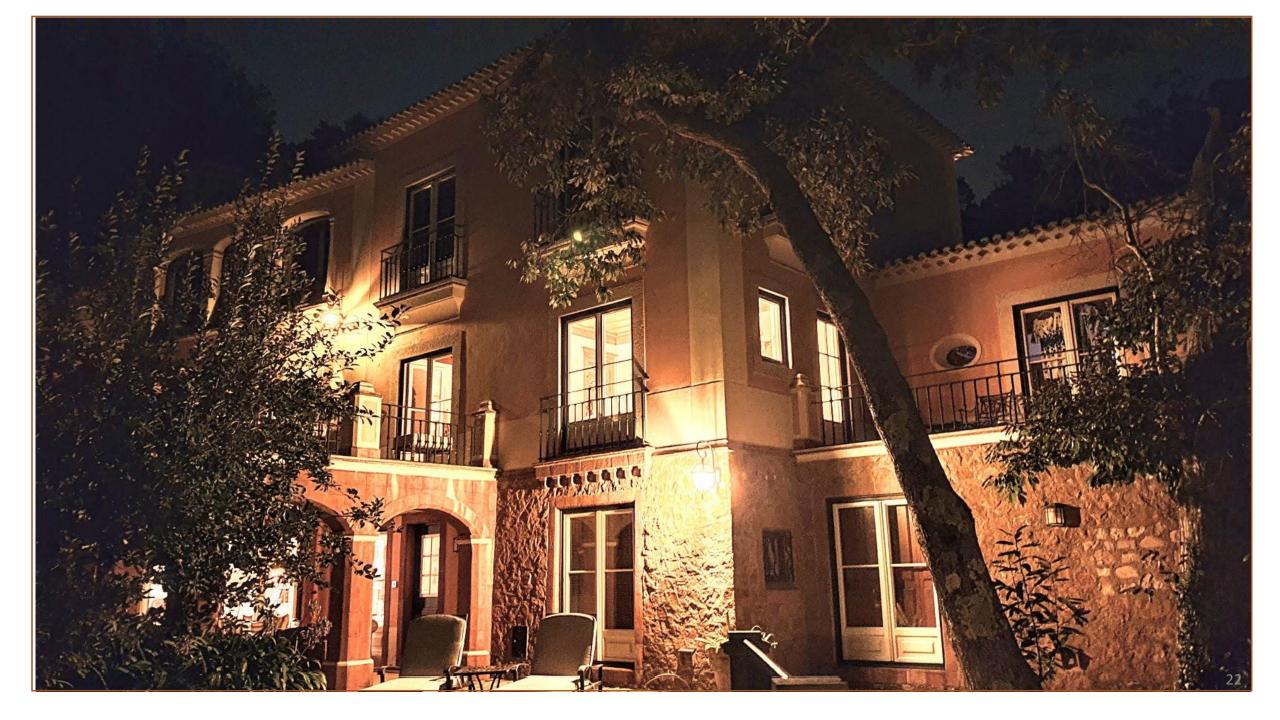

As dusk settles upon Ouinta da Bella Ŷista, an air of magic envelopes the surroundings. The softly illuminated Palacio Monserrate, standing proudly in the foreground, adds a touch of ethereal splendor to the views that linger in the hearts and minds of those fortunate enough to witness them. Here, amidst the breathtaking landscapes and the echoes of a storied past, memories get etched into the fabric of time, destined to endure forever.

Creating memories that will last forever, the views in the evenings are enhanced by the nicely illuminated Palacio Monserrate in the foreground.