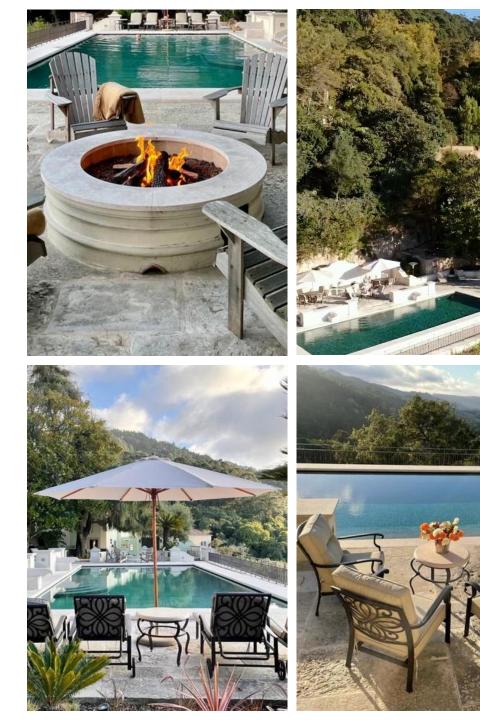

Quinta da Bella Vista features two swimming pools with underwater sound system, one regular size 11 x 5.50 m, and the heated Palacio Pool of 14 x 6 m, both of which are surrounded by very comfortable lounging areas with unhindered expanded ocean sunset views and with cozy fire pits and Adirondack chairs.

Casa Comporta, the adjoining poolhouse, offers another two suites and a living room and open bar kitchen in a beachouse ambience.

Our secluded Palacio Pool and Bar and our *"La Plage"*, our own beach with imported sand, all bathed in ocean and sunset views, and complete with a gas firepit surrounded by Adirondack teak chairs, call for magnificently leisurely days and enjoyable evenings.

### The Villas Pool

The 11 m x 5.50 m pool is where you and your close friends will spend the day before and after the wedding. Sun-drenched all day, filled with our own spring water, and with a running spring re-filling the water, heated by solar panels, and with underwater speakers, you will enjoy every minute of it!