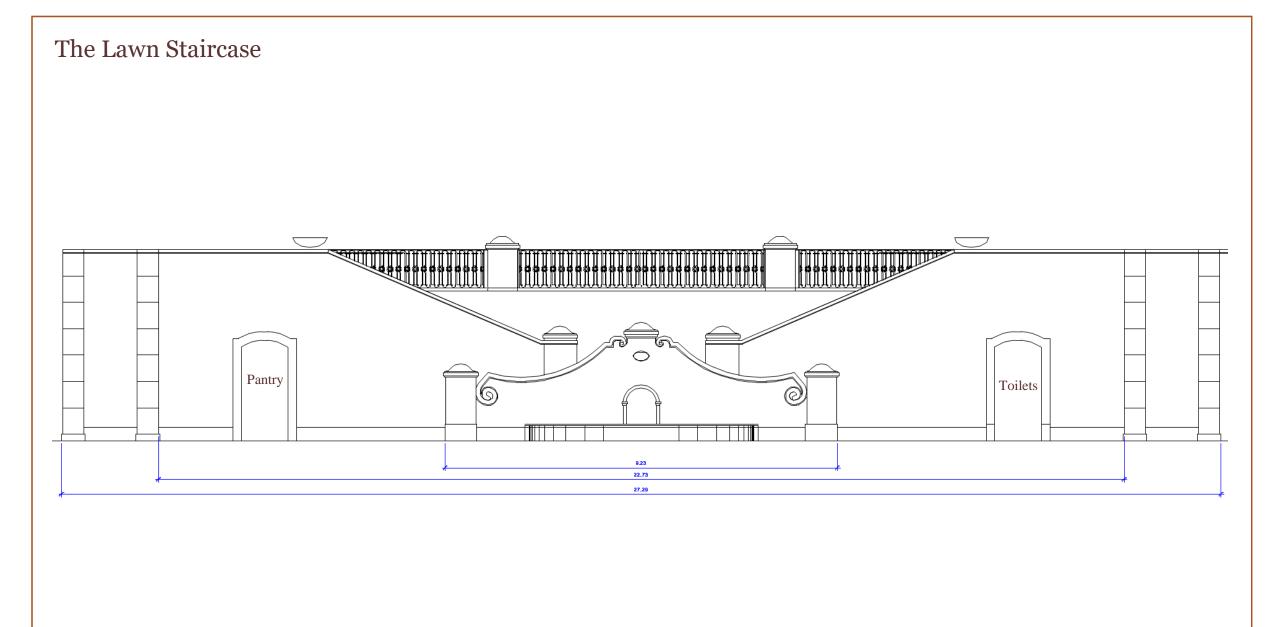

osit and the possibility for damage claims.

### The Victorian Greenhouse Quinta's Basic Audio Equipment

#### DYNACORD Mixer Amplifier Powermate 1000

CROWN Xti Amplifier Pioneer CDJ-100S CD Players Mixing Console Pioneer DJM 300 S Effects Console Pioneer EFX 500 JBL Speakers Dynacord Speakers Dynacord Speakers for reverb Subwoofer Wireless Microphone

PA SYSTEM with 10 Speakers

PLEASE NOTE: Additional service charges apply for installation and collection after use - please enquire. A professional DJ should operate this equipment DJ service not included















# QUINTA DA BELLA VISTA Øintra

# The Bella Vista Theater













## The Bella Vista Theater









# QUINTA DA BELLA VISTA Øintra

# The Lawn & & Grand Staircase















### The Lawn Staircase Lower Level









# QUINTA DA BELLA VISTA Øintra

# Palacio Adega









DJ sound equipment is not included









## Ground Floor – Adega (capacity 30 persons)



## Ground Floor – Adega (breakfast capacity 32 persons)



### Ground Floor – Adega (Fado night capacity 36 persons)







# Palacio Pool

(Adults Only)



























# The Villas Pool





### The Villas Pool Area

This area can host an evening event. Our outdoor sound system provides for a selection of music to fill the background while our uplights illuminate the chestnut tree gracing the terrace overlooking the pool. Here, we have hosted some wonderfully elegant evenings.

Sun Loungers: 6 Lounge Chairs around Fire Pit: 4 Dining Tables: 1 round table for up to 10 persons at the Pool Terrace 1 round table for four person