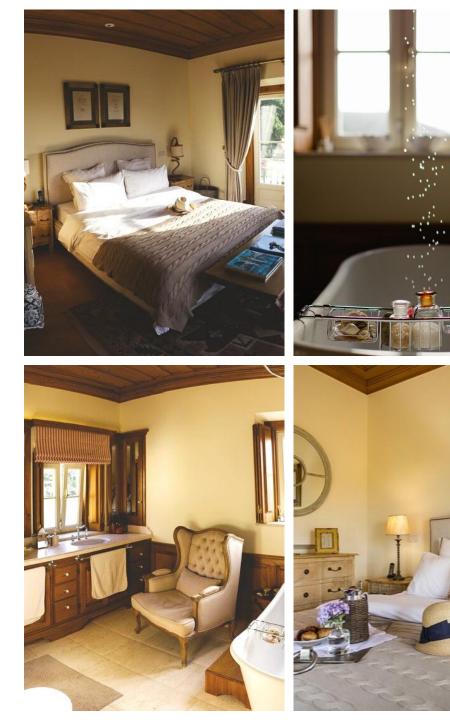

The Palacio offers a unique experience with four stunning bedroom Suites and a splendidly designed double volume Royal Suite and Grand Bathroom. Numerous lounges with their fireplaces including our coveted Cigar Lounge, the Palacio Kitchen with its al-fresco dining courtyard, and the Adega, our wine cellar tavern to host special dinner events, make the Palacio a one-of-a-kind experience.

#### Monseratte Suite Bathroom

What better way to relax than taking a warm candlelit bath with scented bath salts? A romantic bathroom adds that special touch.