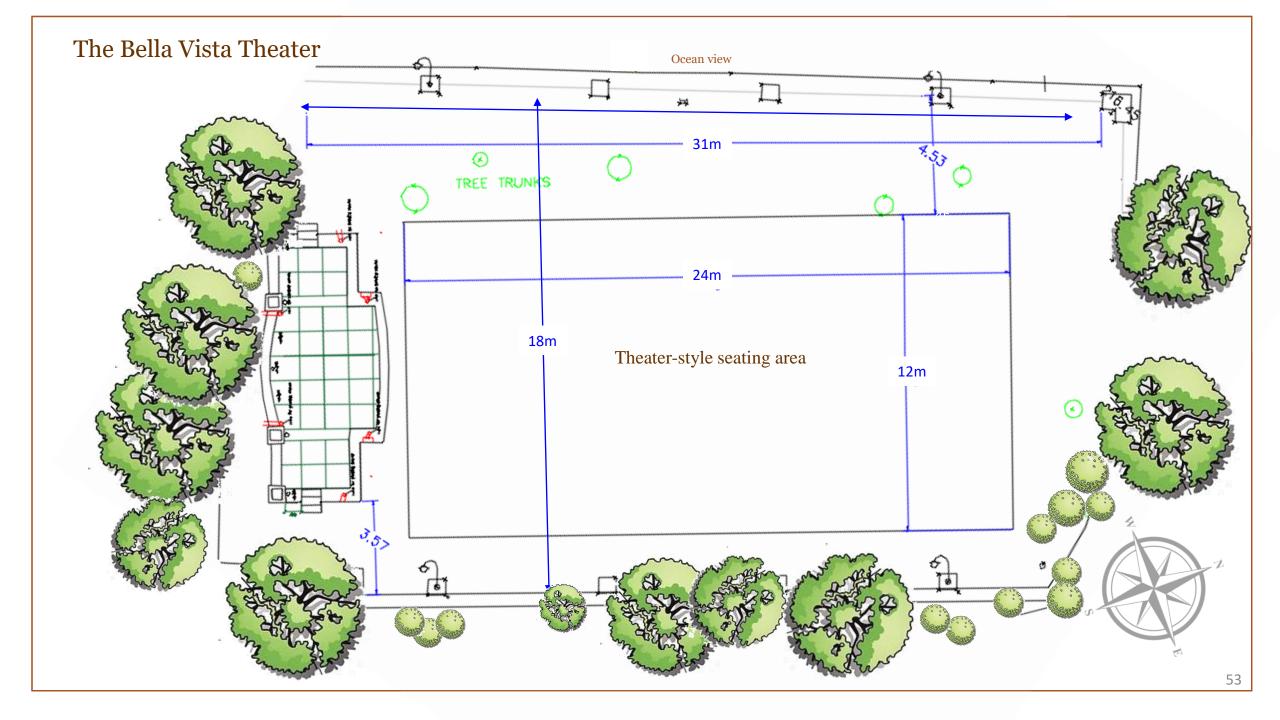

and curfew limits.

Not following the above guidelines may result in the forfeiture of the entirety of the security deposit and the possibility for damage claims.

### The Victorian Greenhouse Quinta's Basic Audio Equipment

#### DYNACORD Mixer Amplifier Powermate 1000

CROWN Xti Amplifier Pioneer CDJ-100S CD Players Mixing Console Pioneer DJM 300 S Effects Console Pioneer EFX 500 JBL Speakers Dynacord Speakers Dynacord Speakers for reverb Subwoofer Wireless Microphone

PA SYSTEM with 10 Speakers

PLEASE NOTE: Additional service charges apply for installation and collection after use - please enquire. A professional DJ should operate this equipment DJ service not included















# QUINTA DA BELLA VISTA Øintra

# The Bella Vista Theater













## The Bella Vista Theater









# QUINTA DA BELLA VISTA Øintra

# The Lawn & & Grand Staircase















### The Lawn Staircase Lower Level









# QUINTA DA BELLA VISTA Øintra

# Palacio Adega









DJ sound equipment is not included









## Ground Floor – Adega (capacity 30 persons)



## Ground Floor – Adega (breakfast capacity 32 persons)



### Ground Floor – Adega (Fado night capacity 36 persons)







# Palacio Pool

(Adults Only)



























# The Villas Pool





### The Villas Pool Area

This area can host an evening event. Our outdoor sound system provides for a selection of music to fill the background while our uplights illuminate the chestnut tree gracing the terrace overlooking the pool. Here, we have hosted some wonderfully elegant evenings.

Sun Loungers: 6 Lounge Chair