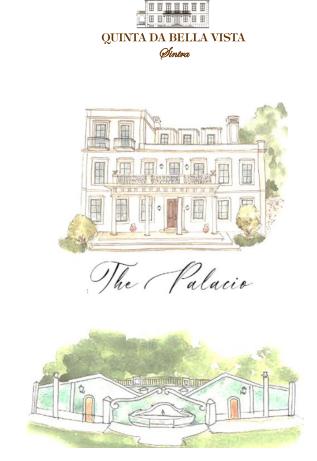

The Palacio offers a unique experience with four stunning bedroom Suites and a splendidly designed double volume Royal Suite and Grand Bathroom. Numerous lounges with their fireplaces including our coveted Cigar Lounge, the Palacio Kitchen with its al-fresco dining courtyard, and the Adega, our wine cellar tavern to host special dinner events, make the Palacio a one-of-a-kind experience.

# **Description of Suites**

QUINTA DA BELLA VISTA

Sintra

THE PALACIO

FOUR LUXURIOUS SUITES

&

A 'ONCE IN A LIFETIME' ROYAL SUITE & LOUNGE

ATLANTIC OCEAN & SUNSET VIEWS HEATED POOL OUTDOOR SEATING ALFRESCO DINING BBQ GAS FIREPIT GARDENS