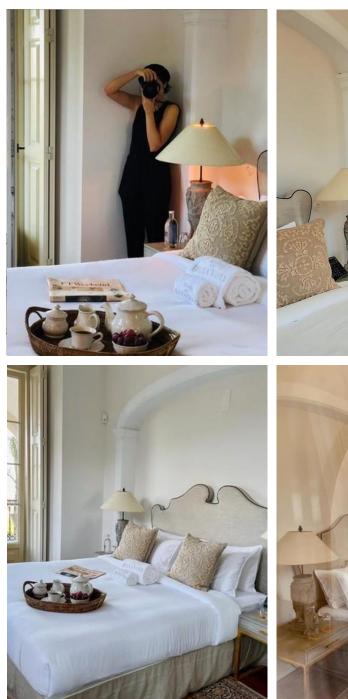

ATLANTIC OCEAN SUNSET AND MONSERRATE PALACE VIEWS

PRIVATE BALCONY

WRITER'S DESK

GROUND LEVEL

THE PALACIO

SHERLOCK'S SUITE

KING SIZE BED

SPACIOUS SUITE WITH EN-SUITE BATHROOM BATHTUB & SHOWER, BIDET

MOUNTAIN SUNRISE VIEWS

PRIVATE BALCONY

WRITER'S DESK

UPPER LEVEL

THE PALACIO

ROYAL SUITE

EMPEROR SIZE BED

SPACIOUS SUITE WITH STUNNING 180° ATLANTIC OCEAN SUNSET, MONSERRATE PALACE, AND VALLEY AND SINTRA HILLS VIEWS