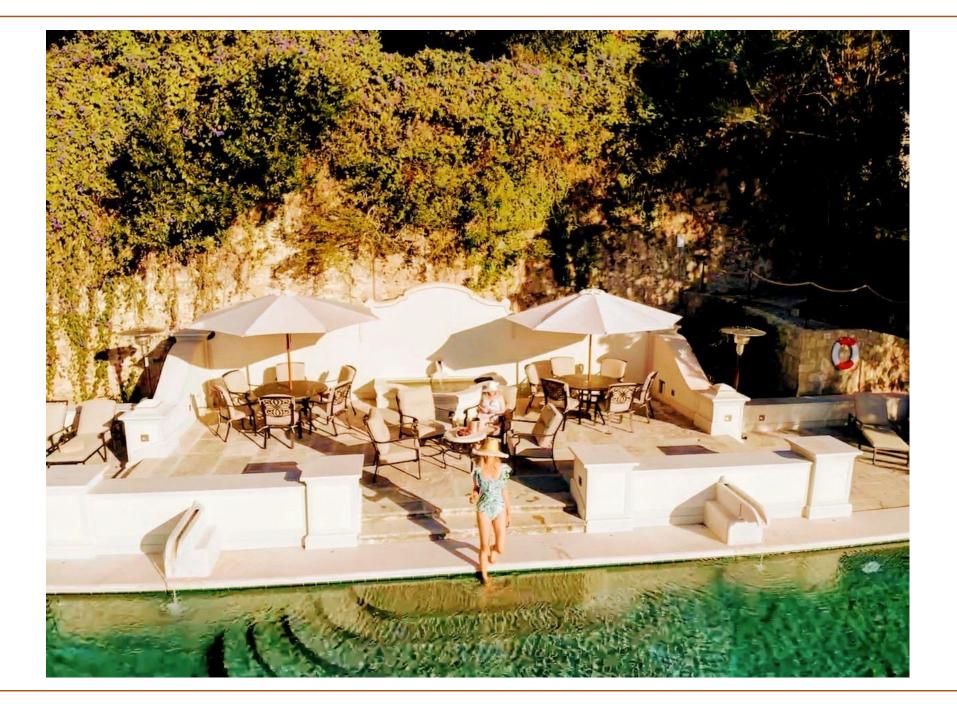

Quinta da Bella Vista features two swimming pools with underwater sound system, one regular size 11 x 5.50 m, and the heated Palacio Pool of 14 x 6 m, both of which are surrounded by very comfortable lounging areas with unhindered expanded ocean sunset views and with cozy fire pits and Adirondack chairs.

Casa Comporta, the adjoining poolhouse, offers another two suites and a living room and open bar kitchen in a beachouse ambience.

Our secluded Palacio Pool and Bar and our *"La Plage"*, our own beach with imported sand, all bathed in ocean and sunset views, and complete with a gas firepit surrounded by Adirondack teak chairs, call for magnificently leisurely days and enjoyable evenings.