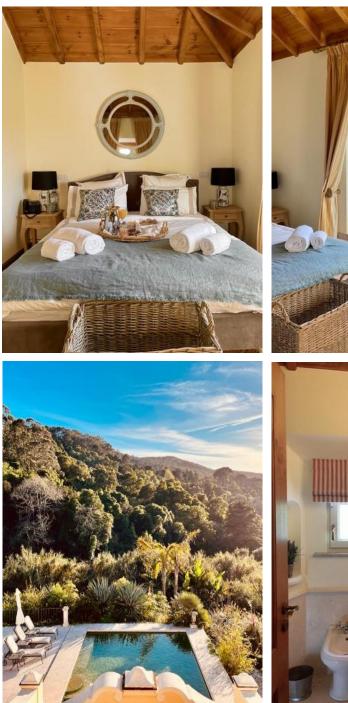

THE PALACIO

Garden Suite

KING-SIZE BED

SPACIOUS SUITE WITH EN-SUITE BATHROOM SHOWER, BIDET

GARDEN VIEWS

WRITER'S DESK

ROUND DINING TABLE

GROUND LEVEL

SLEEPS TWO

CAN FIT SINGLE FOLDOUT BED EXTRA CHARGES APPLY

П

QUINTA DA BELLA VISTA *Øintra* 

THE PALACIO

HERITAGE SUITE

KING-SIZE BED

SPACIOUS SUITE WITH EN-SUITE BATHROOM BATHTUB & SHOWER, BIDET

ATLANTIC OCEAN SUNSET AND MONSERRATE PALACE VIEWS

PRIVATE BALCONY

WRITER'S DESK

GROUND LEVEL

THE PALACIO

Orient Suite

TWIN SINGLE BEDS (120 cm wide)

SPACIOUS SUITE WITH EN-SUITE BATHROOM WITH A VIEW SHOWER, BIDET