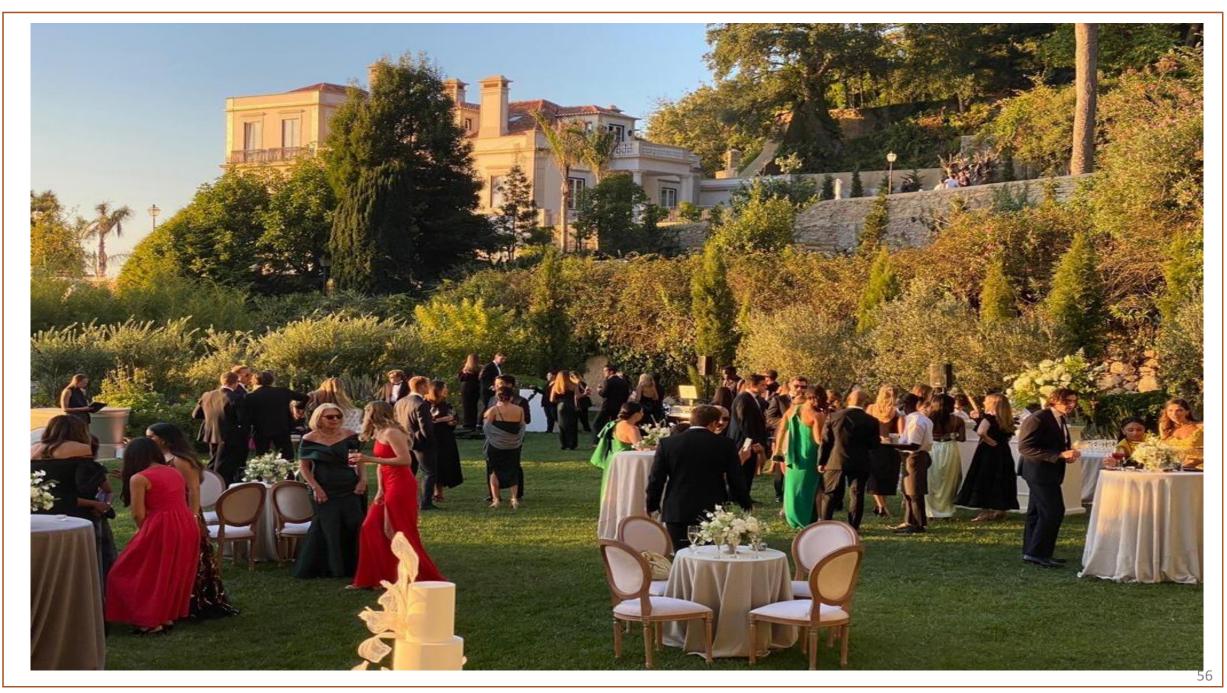

Our Lawn and Garden Theater, our 350 square meter Victorian Greenhouse, and our Adega in the Palacio can host special events of small groups of friends all the way up to 250 - 300 guests (and 450 guests for a performance at our Garden Theater). These events can be performances, weddings, birthday celebrations, corporate retreats, yoga sessions, outdoor movie nights, culinary experiences, New Year's celebrations, and others.

#### The Lawn

Big enough to host events for up to 800 persons, this area makes for the perfect site for an amazing party.