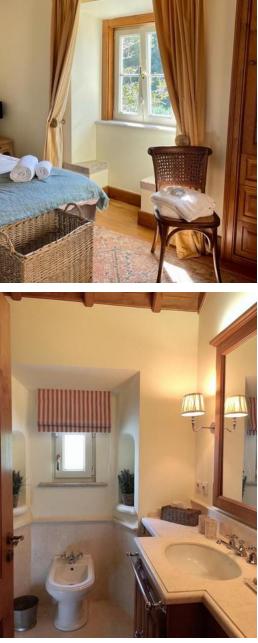

ATLANTIC OCEAN SUNSET AND MONSERRATE PALACE VIEWS

PRIVATE BALCONY

WRITER'S DESK

GROUND LEVEL

THE PALACIO

Orient Suite

TWIN SINGLE BEDS (120 cm wide)

SPACIOUS SUITE WITH EN-SUITE BATHROOM WITH A VIEW SHOWER, BIDET

ATLANTIC OCEAN SUNSET AND MONSERRATE PALACE VIEWS

PRIVATE BALCONY

WRITER'S DESK

GROUND LEVEL

THE PALACIO

SHERLOCK'S SUITE

KING SIZE BED

SPACIOUS SUITE WITH EN-SUITE BATHROOM BATHTUB & SHOWER, BIDET