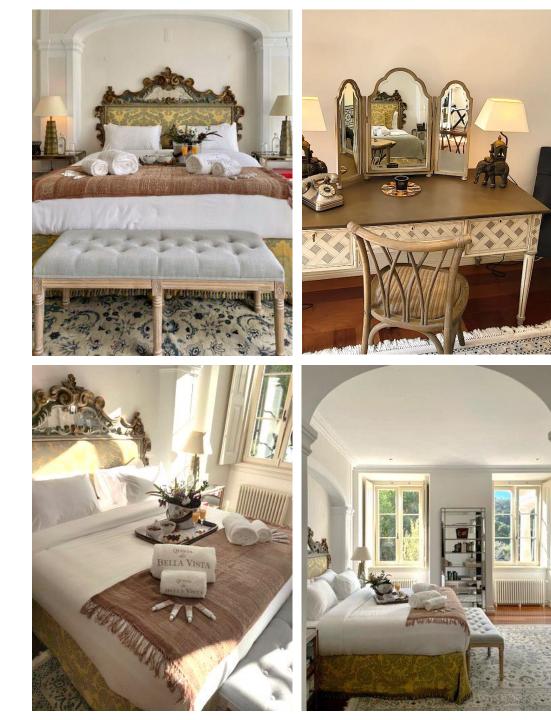

ATLANTIC OCEAN SUNSET AND MONSERRATE PALACE VIEWS

PRIVATE BALCONY

WRITER'S DESK

GROUND LEVEL

THE PALACIO

SHERLOCK'S SUITE

KING SIZE BED

SPACIOUS SUITE WITH EN-SUITE BATHROOM BATHTUB & SHOWER, BIDET

MOUNTAIN SUNRISE VIEWS

PRIVATE BALCONY

WRITER'S DESK

UPPER LEVEL

THE PALACIO

ROYAL SUITE

EMPEROR SIZE BED

SPACIOUS SUITE WITH STUNNING 180° ATLANTIC OCEAN SUNSET, MONSERRATE PALACE, AND VALLEY AND SINTRA HILLS VIEWS

PRIVATE BALCONY

PRIVATE LOUNGE ROOM

KITCHENETTE

EN-SUITE BATHROOM WITH OVERSIZED STONE BATH WITH RAINFOREST SHOWER & SECOND SEPARATE SHOWER

WRITER'S DESK

UPPER LEVEL

THE PALACIO

PALACIO POOL & La Plage