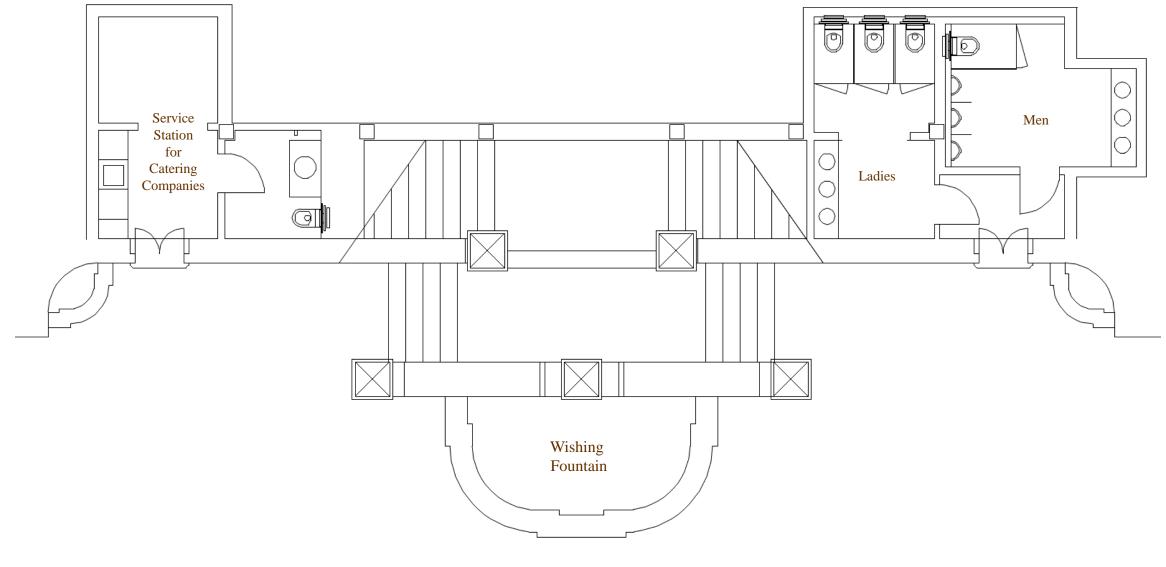

eposit and the possibility for damage claims.

### The Victorian Greenhouse Quinta's Basic Audio Equipment

#### DYNACORD Mixer Amplifier Powermate 1000

CROWN Xti Amplifier Pioneer CDJ-100S CD Players Mixing Console Pioneer DJM 300 S Effects Console Pioneer EFX 500 JBL Speakers Dynacord Speakers Dynacord Speakers for reverb Subwoofer Wireless Microphone

PA SYSTEM with 10 Speakers

PLEASE NOTE: Additional service charges apply for installation and collection after use - please enquire. A professional DJ should operate this equipment DJ service not included















# QUINTA DA BELLA VISTA Øintra

# The Bella Vista Theater













## The Bella Vista Theater









# QUINTA DA BELLA VISTA Øintra

# The Lawn & & Grand Staircase















### The Lawn Staircase Lower Level









# QUINTA DA BELLA VISTA Øintra

# Palacio Adega









DJ sound equipment is not included









## Ground Floor – Adega (capacity 30 persons)



## Ground Floor – Adega (breakfast capacity 32 persons)



### Ground Floor – Adega (Fado night capacity 36 persons)







# Palacio Pool

(Adults Only)



























# The Villas Pool





### The Villas Pool Area

This area can host an evening event. Our outdoor sound system provides for a selection of music to fill the background while our uplights illuminate the chestnut tree gracing the terrace overlooking the pool. Here, we have hosted some wonderfully elegant evenings.

Sun Loungers: 6 Lounge Chairs around Fire Pit: 4 Dining Tables: 1 round table for up to 10 persons at the Pool Terrace 1 round table for four pers