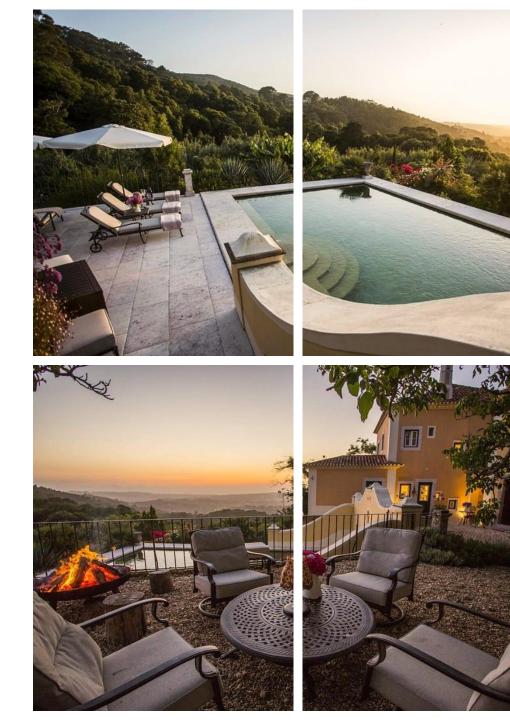

Quinta da Bella Vista features two swimming pools with underwater sound system, one regular size 11 x 5.50 m, and the heated Palacio Pool of 14 x 6 m, both of which are surrounded by very comfortable lounging areas with unhindered expanded ocean sunset views and with cozy fire pits and Adirondack chairs.

Casa Comporta, the adjoining poolhouse, offers another two suites and a living room and open bar kitchen in a beachouse ambience.

Our secluded Palacio Pool and Bar and our *"La Plage"*, our own beach with imported sand, all bathed in ocean and sunset views, and complete with a gas firepit surrounded by Adirondack teak chairs, call for magnificently leisurely days and enjoyable evenings.

#### The Monseratte Pool Grounds

This area can host an evening event. Our outdoor sound system provides for a selection of music to fill the background while our uplights illuminate the chestnut tree gracing the terrace overlooking the pool. Here, we have hosted some wonderfully elegant evenings.

### The Villas Pool Area

This area can host an evening event. Our outdoor sound system provides for a selection of music to fill the background while our uplights illuminate the chestnut tree gracing the terrace overlooking the pool. Here, we have hosted some wonderfully elegant evenings.