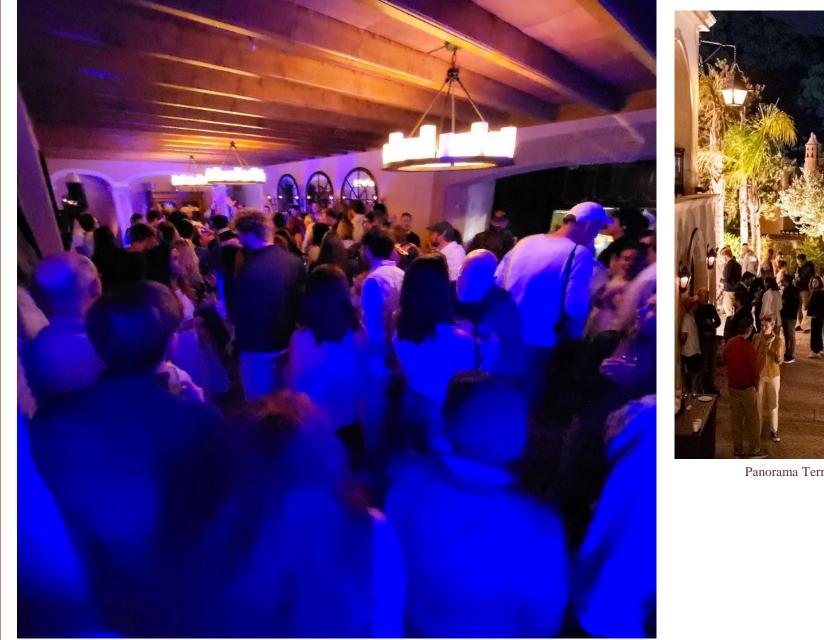

Placing any speakers or playing music outside the Adega on the Panorama Terrace is not permitted.

The Event Planner is responsible for maintaining noise levels within legal limits and must have full control and authority *throughout* the event.