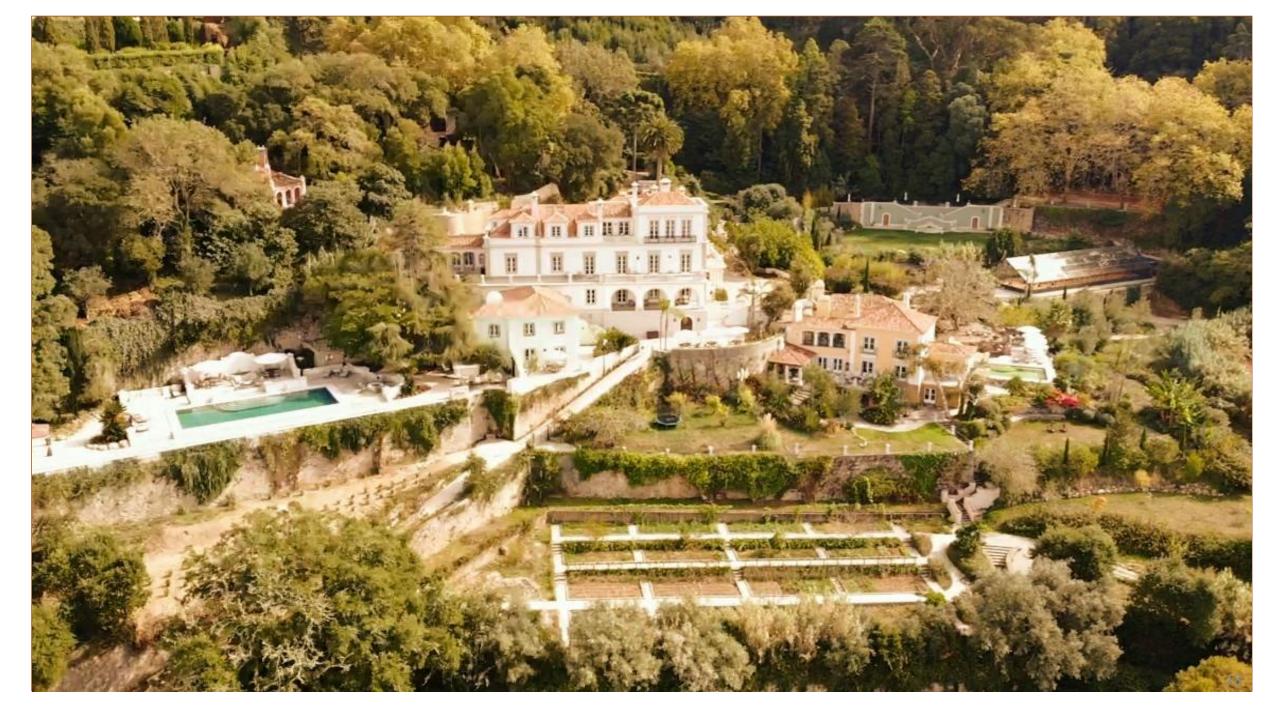

#### The Estate Grounds

The Palacio, Villa Camelia, Villa Monserrate, Casa Comporta, and Casa Bohemia can also be used as separate properties, with the possibility of using Casa Bohemia as a romantic "bungalow" experience. Casa Bohemia is not included in Estate rentals.

Quinta da Bella Vista features two swimming pools with underwater sound system, one regular size 11 x 5.50 m, and the heated Palacio Pool of 14 x 6 m, both of which are surrounded by very comfortable lounging areas with unhindered expanded ocean sunset views and with cozy fire pits and Adirondack chairs.

#### The Light & The Views

A superb south-west orientation gives our Quinta the name "Bella Vista." A captivating warm light bathes our land while you watch the sun set in the far ends of the Atlantic Ocean.

Creating memories that will last forever, the views in the evenings are enhanced by the nicely illuminated Palacio Monserrate in the foreground.