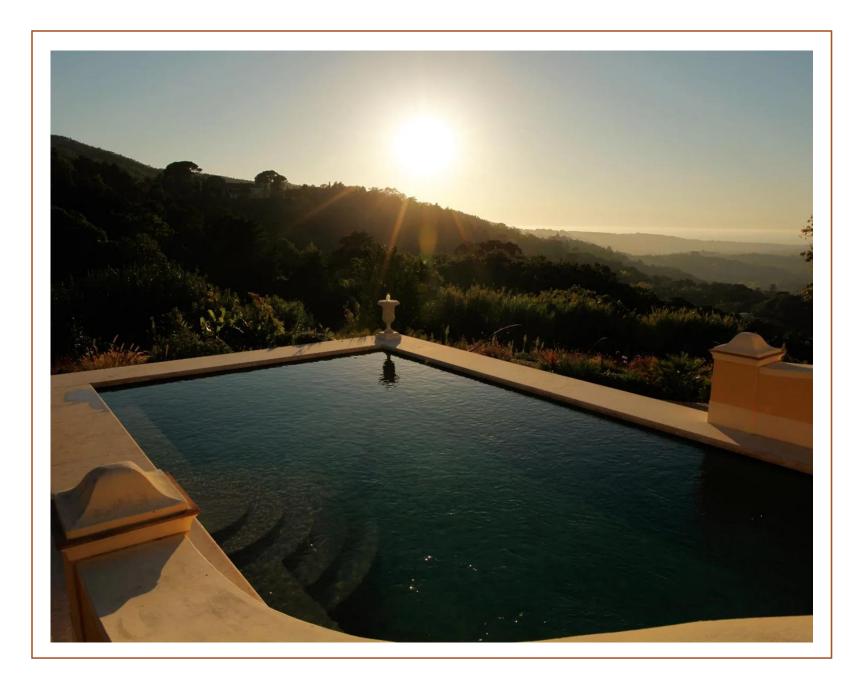

Quinta da Bella Vista features two swimming pools with underwater sound system, one regular size 11 x 5.50 m, and the heated Palacio Pool of 14 x 6 m, both of which are surrounded by very comfortable lounging areas with unhindered expanded ocean sunset views and with cozy fire pits and Adirondack chairs.

#### The Light & The Views

A superb south-west orientation gives our Quinta the name "Bella Vista." A captivating warm light bathes our land while you watch the sun set in the far ends of the Atlantic Ocean.

# Palacio Pool

(Adults Only)