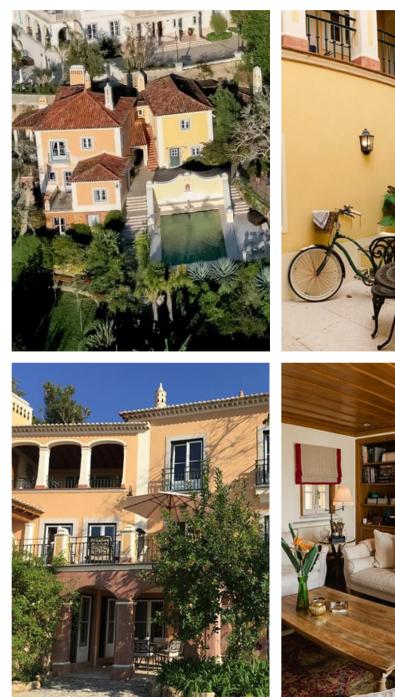

#### The Estate Grounds

The Palacio, Villa Camelia, Villa Monserrate, Casa Comporta, and Casa Bohemia can also be used as separate properties, with the possibility of using Casa Bohemia as a romantic "bungalow" experience. Casa Bohemia is not included in Estate rentals.

Quinta da Bella Vista features two swimming pools with underwater sound system, one regular size 11 x 5.50 m, and the heated Palacio Pool of 14 x 6 m, both of which are surrounded by very comfortable lounging areas with unhindered expanded ocean sunset views and with cozy fire pits and Adirondack chairs.

The Palacio offers a unique experience with four stunning bedroom Suites and a splendidly designed double volume Royal Suite and Grand Bathroom. Numerous lounges with their fireplaces including our coveted Cigar Lounge, the Palacio Kitchen with its al-fresco dining courtyard, and the Adega, our wine cellar tavern to host special dinner events, make the Palacio a one-of-a-kind experience.

Casa Comporta, the adjoining poolhouse, offers another two suites and a living room and open bar kitchen in a beachouse ambience.

Our secluded Palacio Pool and Bar and our *"La Plage"*, our own beach with imported sand, all bathed in ocean and sunset views, and complete with a gas firepit surrounded by Adirondack teak chairs, call for magnificently leisurely days and enjoyable evenings.