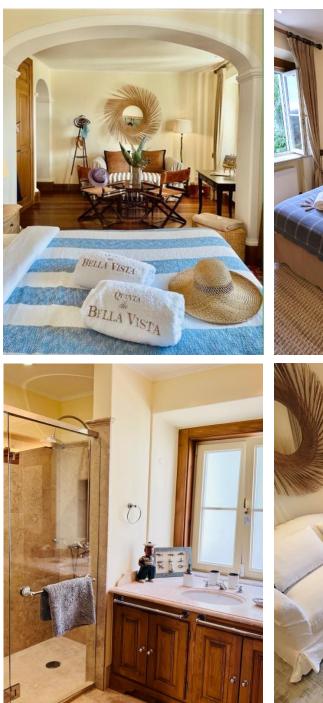

ATLANTIC OCEAN SUNSET AND MONSERRATE PALACE VIEWS

PRIVATE BALCONY

WRITER'S DESK

GROUND LEVEL

THE PALACIO

SHERLOCK'S SUITE

KING SIZE BED

SPACIOUS SUITE WITH EN-SUITE BATHROOM BATHTUB & SHOWER, BIDET

MOUNTAIN SUNRISE VIEWS

PRIVATE BALCONY

WRITER'S DESK

UPPER LEVEL

THE PALACIO

ROYAL SUITE

EMPEROR SIZE BED

SPACIOUS SUITE WITH STUNNING 180° ATLANTIC OCEAN SUNSET, MONSERRATE PALACE, AND VALLEY AND SINTRA HILLS VIEWS

#### Monseratte Suite Bathroom

What better way to relax than taking a warm candlelit bath with scented bath salts? A romantic bathroom adds that special touch.