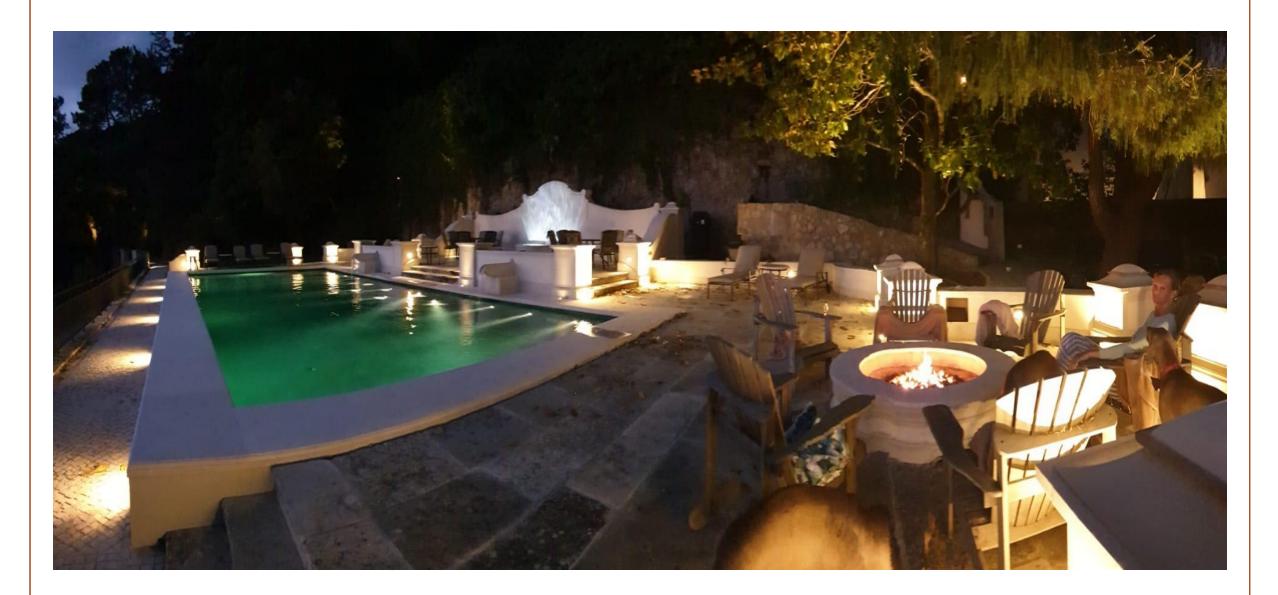

Quinta da Bella Vista features two swimming pools with underwater sound system, one regular size 11 x 5.50 m, and the heated Palacio Pool of 14 x 6 m, both of which are surrounded by very comfortable lounging areas with unhindered expanded ocean sunset views and with cozy fire pits and Adirondack chairs.

Sun Loungers: 6 Lounge Chairs around Fire Pit: 4 Dining Tables: 1 round table for up to 10 persons at the Pool Terrace 1 round table for four persons under the Walnut Tree 1 long table under the Walnut Tree for up to 14/16

### The Villas Pool Area

Next to the pool, there is a gas- fired barbeque where a dinner for up to forty-eight people can be hosted in four rotundas of 1.83 m diameter, with 12 persons each.