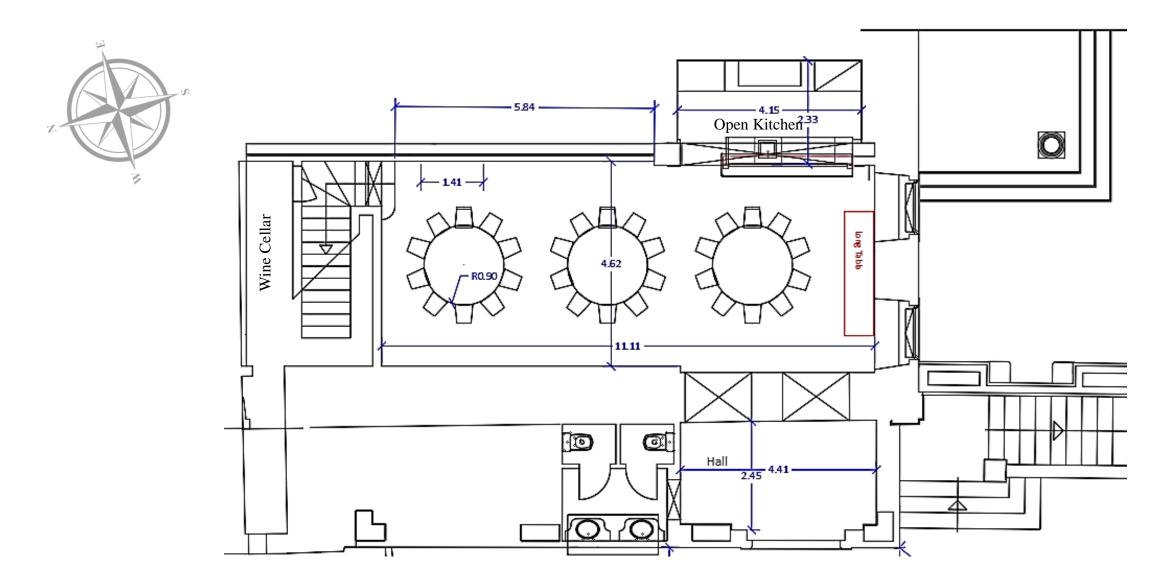

# Palacio Adega

DJ sound equipment is not included

## Ground Floor – Adega (capacity 30 persons)

## Ground Floor – Adega (breakfast capacity 32 persons)

### Ground Floor – Adega (Fado night capacity 36 persons)