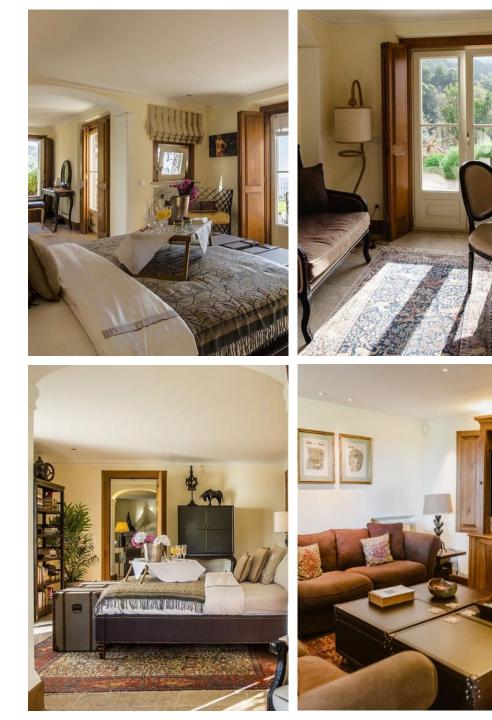

A total of fifteen well-equipped bedroom Suites and Residences can accommodate up to 36 lucky guests with amenities such as heated floors in the bathrooms, Sonos sound systems throughout, and high-speed internet, and security coverage.

The Palacio offers a unique experience with four stunning bedroom Suites and a splendidly designed double volume Royal Suite and Grand Bathroom. Numerous lounges with their fireplaces including our coveted Cigar Lounge, the Palacio Kitchen with its al-fresco dining courtyard, and the Adega, our wine cellar tavern to host special dinner events, make the Palacio a one-of-a-kind experience.

#### The Villas

Exquisitely decorated, tastefully matched, the interiors provide for a cozy country feeling which is blended with elegance and timelessness.

Wooden ceiling paneling, and a warm décor, with fast internet and Sonos music piped in, and bathrooms with heated floors, all make for a comfortable stay.