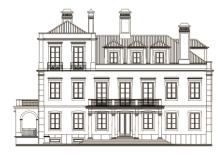

The Palacio offers a unique experience with four stunning bedroom Suites and a splendidly designed double volume Royal Suite and Grand Bathroom. Numerous lounges with their fireplaces including our coveted Cigar Lounge, the Palacio Kitchen with its al-fresco dining courtyard, and the Adega, our wine cellar tavern to host special dinner events, make the Palacio a one-of-a-kind experience.

# **Description of Suites**

QUINTA DA BELLA VISTA

Sintra

THE PALACIO

FOUR LUXURIOUS SUITES

&

A 'ONCE IN A LIFETIME' ROYAL SUITE & LOUNGE

ATLANTIC OCEAN & SUNSET VIEWS HEATED POOL OUTDOOR SEATING ALFRESCO DINING BBQ GAS FIREPIT GARDENS