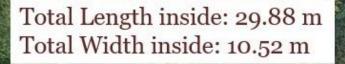

Our Lawn and Garden Theater, our 350 square meter Victorian Greenhouse, and our Adega in the Palacio can host special events of small groups of friends all the way up to 250 - 300 guests (and 450 guests for a performance at our Garden Theater). These events can be performances, weddings, birthday celebrations, corporate retreats, yoga sessions, outdoor movie nights, culinary experiences, New Year's celebrations, and others.

### The Victorian Greenhouse

Maximum capacity for the Greenhouse is 26 round tables of 1.80 m diameter for 10 persons each or 260 persons or 312 persons with 12 persons per table.

The capacity is reduced to 22 round tables or 220/264 persons if a dance floor is installed in the middle. The dance floor can be round (diameter 5.60 m) or rectangular (4.50m x 4.50m).