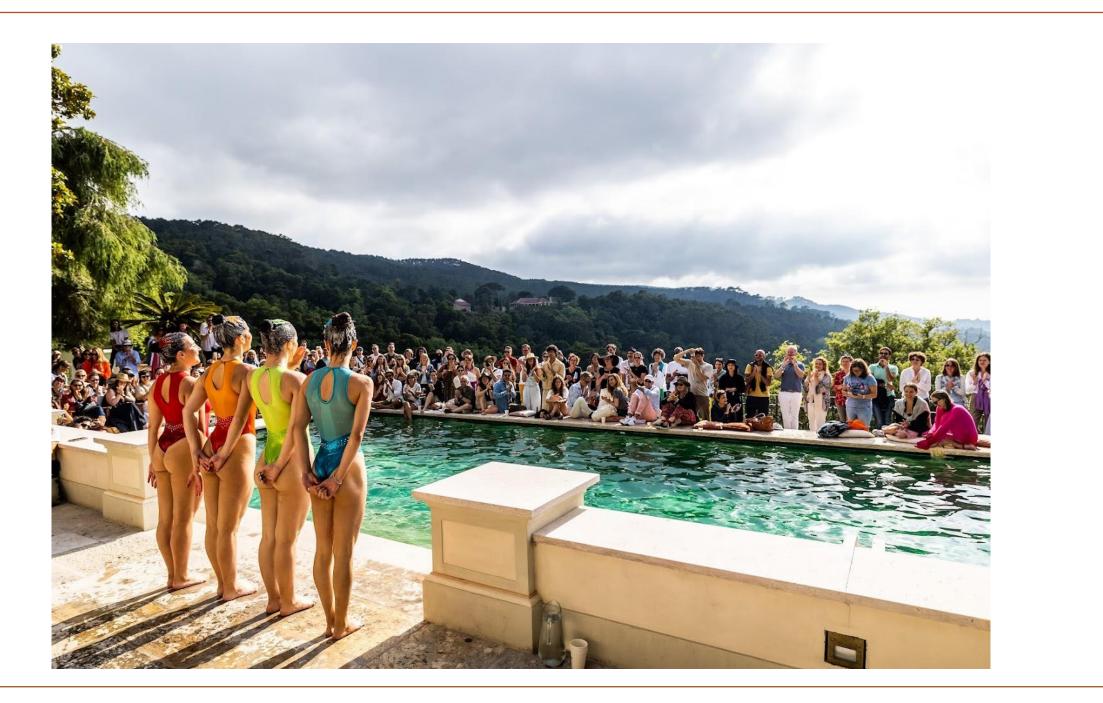

# Palacio Pool

(Adults Only)

STRICTLY ADULTS-ONLY AREA BEACH INSPIRED LIVING HEATED POOL TEN SUN LOUNGE BEDS SEATING FOR TWENTY-SIX GAS-FIRED FIRE PIT BBQ

LA PLAGE: OUR SANDY BEACH AREA