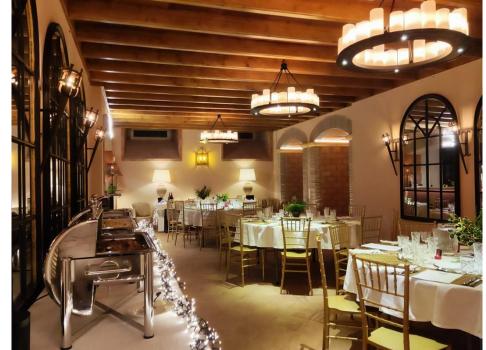

orian Greenhouse Quinta's Basic Audio Equipment

#### DYNACORD Mixer Amplifier Powermate 1000

CROWN Xti Amplifier Pioneer CDJ-100S CD Players Mixing Console Pioneer DJM 300 S Effects Console Pioneer EFX 500 JBL Speakers Dynacord Speakers Dynacord Speakers for reverb Subwoofer Wireless Microphone

PA SYSTEM with 10 Speakers

PLEASE NOTE: Additional service charges apply for installation and collection after use - please enquire. A professional DJ should operate this equipment DJ service not included















# QUINTA DA BELLA VISTA Øintra

# The Bella Vista Theater













## The Bella Vista Theater









# QUINTA DA BELLA VISTA Øintra

# The Lawn & & Grand Staircase















### The Lawn Staircase Lower Level









# QUINTA DA BELLA VISTA Øintra

# Palacio Adega









DJ sound equipment is not included









## Ground Floor – Adega (capacity 30 persons)



## Ground Floor – Adega (breakfast capacity 32 persons)



### Ground Floor – Adega (Fado night capacity 36 persons)







# Palacio Pool

(Adults Only)



























# The Villas Pool





### The Villas Pool Area

This area can host an evening event. Our outdoor sound system provides for a selection of music to fill the background while our uplights illuminate the chestnut tree gracing the terrace overlooking the pool. Here, we have hosted some wonderfully elegant evenings.

Sun Loungers: 6 Lounge Chairs around Fire Pit: 4 Dining Tables: 1 round table for up to 10 persons at the Pool Terrace 1 round table for four persons under the Walnut Tree 1 long table under the Walnut Tre