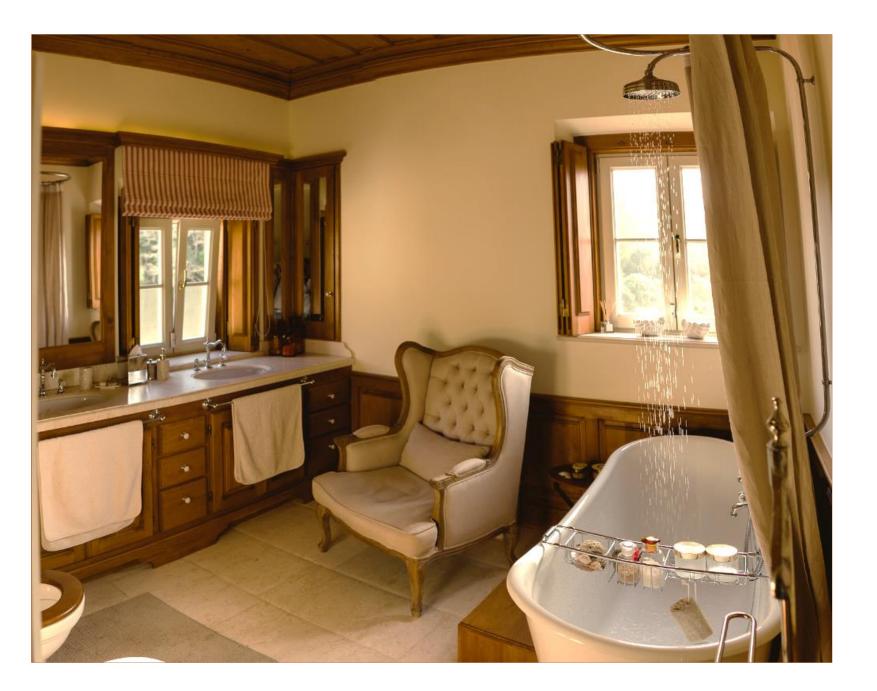

#### Monseratte Suite Bathroom

What better way to relax than taking a warm candlelit bath with scented bath salts? A romantic bathroom adds that special touch.