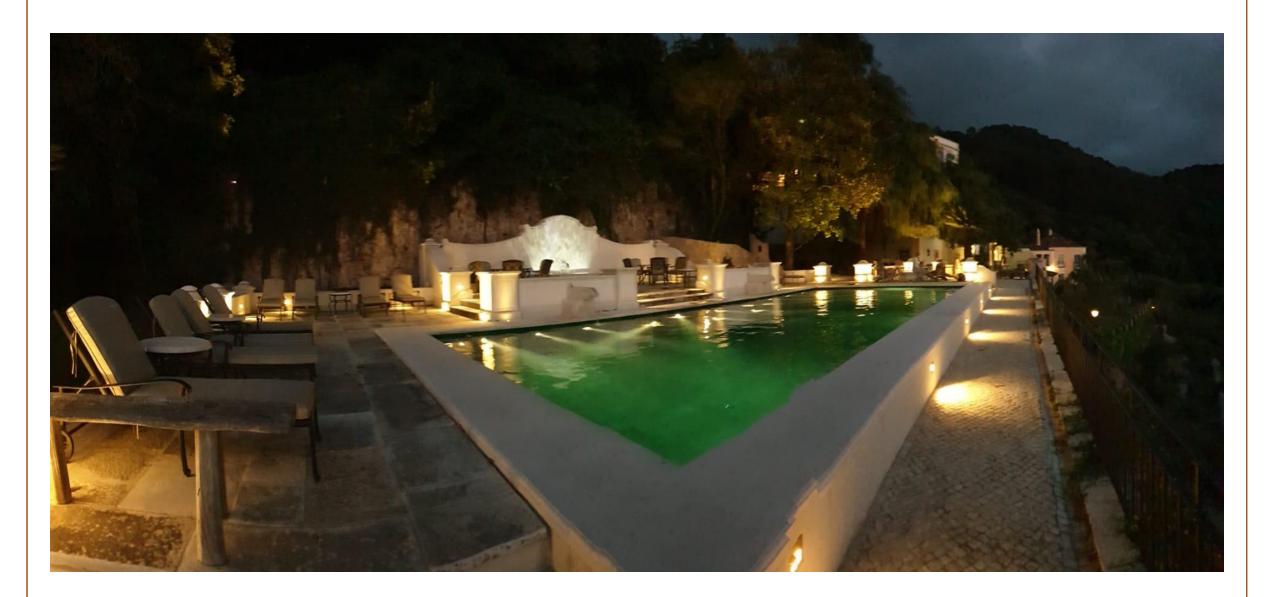

Quinta da Bella Vista features two swimming pools with underwater sound system, one regular size 11 x 5.50 m, and the heated Palacio Pool of 14 x 6 m, both of which are surrounded by very comfortable lounging areas with unhindered expanded ocean sunset views and with cozy fire pits and Adirondack chairs.

### The Villas Pool

The 11 m x 5.50 m pool is where you and your close friends will spend the day before and after the wedding. Sun-drenched all day, filled with our own spring water, and with a running spring re-filling the water, heated by solar panels, and with underwater speakers, you will enjoy every minute of it!