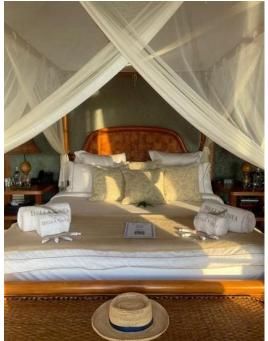

## SHERLOCK'S SUITE

KING SIZE BED

SPACIOUS SUITE WITH EN-SUITE BATHROOM BATHTUB & SHOWER, BIDET

MOUNTAIN SUNRISE VIEWS

PRIVATE BALCONY

WRITER'S DESK

UPPER LEVEL

### ROYAL SUITE

EMPEROR SIZE BED

SPACIOUS SUITE WITH STUNNING 180° ATLANTIC OCEAN SUNSET, MONSERRATE PALACE, AND VALLEY AND SINTRA HILLS VIEWS

PRIVATE BALCONY

PRIVATE LOUNGE ROOM

**KITCHENETTE** 

EN-SUITE BATHROOM WITH OVERSIZED STONE BATH WITH RAINFOREST SHOWER & SECOND SEPARATE SHOWER