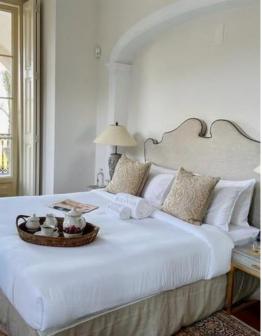

## SHERLOCK'S SUITE

KING SIZE BED

SPACIOUS SUITE WITH EN-SUITE BATHROOM BATHTUB & SHOWER, BIDET

MOUNTAIN SUNRISE VIEWS

PRIVATE BALCONY

WRITER'S DESK

UPPER LEVEL