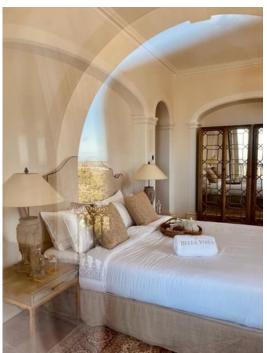

### ROYAL SUITE

EMPEROR SIZE BED

SPACIOUS SUITE WITH STUNNING 180° ATLANTIC OCEAN SUNSET, MONSERRATE PALACE, AND VALLEY AND SINTRA HILLS VIEWS

PRIVATE BALCONY

PRIVATE LOUNGE ROOM

**KITCHENETTE** 

EN-SUITE BATHROOM WITH OVERSIZED STONE BATH WITH RAINFOREST SHOWER & SECOND SEPARATE SHOWER

WRITER'S DESK

**UPPER LEVEL** 

PALACIO POOL
&

La Plage

STRICTLY ADULTS-ONLY AREA

BEACH INSPIRED LIVING

**HEATED POOL** 

TEN SUN LOUNGE BEDS