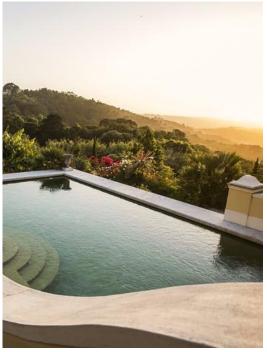

# THE VILLAS

VILLAS POOL

CHILDREN ALLOWED UNDER ADULT SUPERVISION

ATLANTIC & VALLEY SUNSET VIEWS

SIX SUN LOUNGE BEDS

SEATING FOR TWENTY-SIX

WOOD-FIRED FIRE PIT (Restrictions apply)

GAS FIRED BBQ