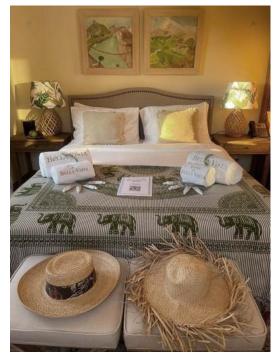

### ROYAL SUITE

EMPEROR SIZE BED

SPACIOUS SUITE WITH STUNNING 180° ATLANTIC OCEAN SUNSET, MONSERRATE PALACE, AND VALLEY AND SINTRA HILLS VIEWS

PRIVATE BALCONY

PRIVATE LOUNGE ROOM

**KITCHENETTE** 

EN-SUITE BATHROOM WITH OVERSIZED STONE BATH WITH RAINFOREST SHOWER & SECOND SEPARATE SHOWER

### EXPLORER SUITE

KING SIZE BED

SPACIOUS SUITE WITH STUDY

ATLANTIC OCEAN SUNSET, MONSERRATE PALACE, AND VALLEY VIEWS

**GARDEN ACCESS** 

PRIVATE OUTDOOR LOUNGE AREA

EN-SUITE BATHROOM WITH OVERSIZED DOUBLE SHOWER

### SHAMBALA SUITE

KING SIZE BED

**FIREPLACE** 

ATLANTIC OCEAN SUNSET, MONSERRATE PALACE, AND VALLEY VIEWS

PRIVATE ACCESS

PRIVATE OUTDOOR LOUNGE AREA

EN-SUITE BATHROOM WITH
FREESTANDING BATHTUB & SHOWER
AND
SEPARATE SHOWER