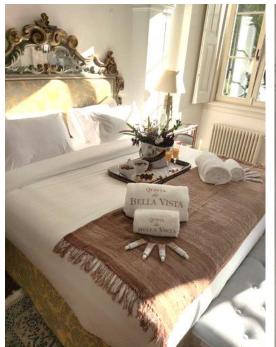

## HERITAGE SUITE

KING-SIZE BED

SPACIOUS SUITE WITH EN-SUITE BATHROOM BATHTUB & SHOWER, BIDET

ATLANTIC OCEAN SUNSET AND MONSERRATE PALACE VIEWS

PRIVATE BALCONY

WRITER'S DESK

**GROUND LEVEL** 

#### ORIENT SUITE

TWIN SINGLE BEDS (120 cm wide)

SPACIOUS SUITE WITH EN-SUITE BATHROOM WITH A VIEW SHOWER, BIDET

ATLANTIC OCEAN SUNSET AND MONSERRATE PALACE VIEWS

PRIVATE BALCONY

WRITER'S DESK

**GROUND LEVEL** 

## SHERLOCK'S SUITE

KING SIZE BED

SPACIOUS SUITE WITH EN-SUITE BATHROOM BATHTUB & SHOWER, BIDET

MOUNTAIN SUNRISE VIEWS

PRIVATE BALCONY

WRITER'S DESK

UPPER LEVEL