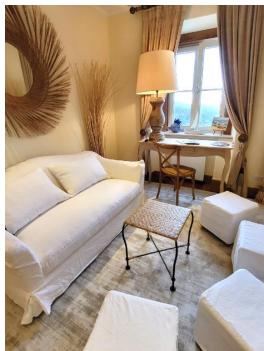

#### GARDEN SUITE

KING-SIZE BED

SPACIOUS SUITE WITH EN-SUITE BATHROOM SHOWER, BIDET

**GARDEN VIEWS** 

WRITER'S DESK

**ROUND DINING TABLE** 

**GROUND LEVEL** 

SLEEPS TWO

## HERITAGE SUITE

KING-SIZE BED

SPACIOUS SUITE WITH EN-SUITE BATHROOM BATHTUB & SHOWER, BIDET

ATLANTIC OCEAN SUNSET AND MONSERRATE PALACE VIEWS

PRIVATE BALCONY

WRITER'S DESK

**GROUND LEVEL** 

#### ORIENT SUITE

TWIN SINGLE BEDS (120 cm wide)

SPACIOUS SUITE WITH EN-SUITE BATHROOM WITH A VIEW SHOWER, BIDET

ATLANTIC OCEAN SUNSET AND MONSERRATE PALACE VIEWS

PRIVATE BALCONY

WRITER'S DESK

**GROUND LEVEL** 

## SHERLOCK'S SUITE

KING SIZE BED

SPACIOUS SUITE WITH EN-SUITE BATHROOM BATHTUB & SHOWER, BIDET

MOUNTAIN SUNRISE VIEWS

PRIVATE BALCONY

WRITER'S DESK

UPPER LEVEL