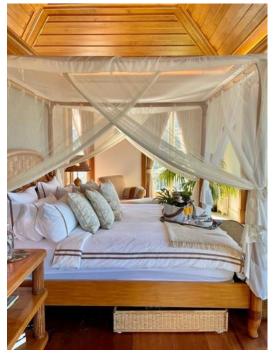

#### OCEAN MIST SUITE

KING SIZE BED

ATLANTIC OCEAN SUNSET, PALACIO MONSERRATE AND VALLEY VIEWS

PRIVATE ACCESS

SPACIOUS BATHROOM WITH SHOWER AND BIDET

WRITER'S DESK

UPPER LEVEL

**SLEEPS TWO** 

SOFA BED CAN SLEEP TWO CAN HAVE ACCESS TO PALACIO POOL EXTRA CHARGES MAY APPLY