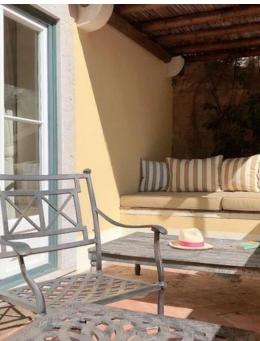

#### GARDEN SUITE

KING-SIZE BED

SPACIOUS SUITE WITH EN-SUITE BATHROOM SHOWER, BIDET

**GARDEN VIEWS** 

WRITER'S DESK

**ROUND DINING TABLE** 

**GROUND LEVEL** 

SLEEPS TWO

## HERITAGE SUITE

KING-SIZE BED

SPACIOUS SUITE WITH EN-SUITE BATHROOM BATHTUB & SHOWER, BIDET

ATLANTIC OCEAN SUNSET AND MONSERRATE PALACE VIEWS

PRIVATE BALCONY

WRITER'S DESK

**GROUND LEVEL** 

#### ORIENT SUITE

TWIN SINGLE BEDS (120 cm wide)

SPACIOUS SUITE WITH EN-SUITE BATHROOM WITH A VIEW SHOWER, BIDET

ATLANTIC OCEAN SUNSET AND MONSERRATE PALACE VIEWS

PRIVATE BALCONY

WRITER'S DESK

**GROUND LEVEL** 