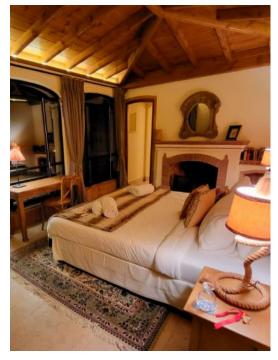

## SHERLOCK'S SUITE

KING SIZE BED

SPACIOUS SUITE WITH EN-SUITE BATHROOM BATHTUB & SHOWER, BIDET

MOUNTAIN SUNRISE VIEWS

PRIVATE BALCONY

WRITER'S DESK

UPPER LEVEL