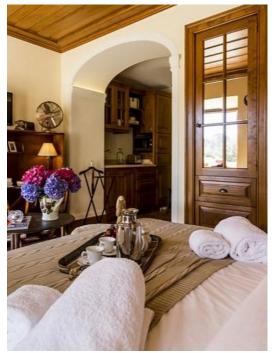

#### OCEAN MIST SUITE

KING SIZE BED

ATLANTIC OCEAN SUNSET, PALACIO MONSERRATE AND VALLEY VIEWS

PRIVATE ACCESS

SPACIOUS BATHROOM WITH SHOWER AND BIDET

WRITER'S DESK

UPPER LEVEL

**SLEEPS TWO** 

SOFA BED CAN SLEEP TWO CAN HAVE ACCESS TO PALACIO POOL EXTRA CHARGES MAY APPLY