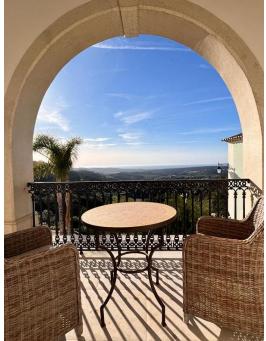

### ROYAL SUITE

EMPEROR SIZE BED

SPACIOUS SUITE WITH STUNNING 180° ATLANTIC OCEAN SUNSET, MONSERRATE PALACE, AND VALLEY AND SINTRA HILLS VIEWS

PRIVATE BALCONY

PRIVATE LOUNGE ROOM

**KITCHENETTE** 

EN-SUITE BATHROOM WITH OVERSIZED STONE BATH WITH RAINFOREST SHOWER & SECOND SEPARATE SHOWER

WRITER'S DESK

**UPPER LEVEL** 

PALACIO POOL
&

La Plage

STRICTLY ADULTS-ONLY AREA

BEACH INSPIRED LIVING

**HEATED POOL** 

TEN SUN LOUNGE BEDS