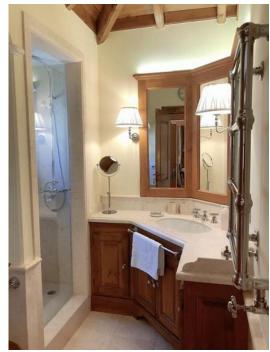

#### GARDEN SUITE

KING-SIZE BED

SPACIOUS SUITE WITH EN-SUITE BATHROOM SHOWER, BIDET

**GARDEN VIEWS** 

WRITER'S DESK

**ROUND DINING TABLE** 

**GROUND LEVEL** 

SLEEPS TWO

## HERITAGE SUITE

KING-SIZE BED

SPACIOUS SUITE WITH EN-SUITE BATHROOM BATHTUB & SHOWER, BIDET

ATLANTIC OCEAN SUNSET AND MONSERRATE PALACE VIEWS

PRIVATE BALCONY

WRITER'S DESK

**GROUND LEVEL** 

#### ORIENT SUITE

TWIN SINGLE BEDS (120 cm wide)

SPACIOUS SUITE WITH EN-SUITE BATHROOM WITH A VIEW SHOWER, BIDET

ATLANTIC OCEAN SUNSET AND MONSERRATE PALACE VIEWS

PRIVATE BALCONY

WRITER'S DESK

**GROUND LEVEL** 

## SHERLOCK'S SUITE

KING SIZE BED

SPACIOUS SUITE WITH EN-SUITE BATHROOM BATHTUB & SHOWER, BIDET

MOUNTAIN SUNRISE VIEWS

PRIVATE BALCONY

WRITER'S DESK

UPPER LEVEL

### ROYAL SUITE

EMPEROR SIZE BED

SPACIOUS SUITE WITH STUNNING 180° ATLANTIC OCEAN SUNSET, MONSERRATE PALACE, AND VALLEY AND SINTRA HILLS VIEWS

PRIVATE BALCONY

PRIVATE LOUNGE ROOM

**KITCHENETTE** 

EN-SUITE BATHROOM WITH OVERSIZED STONE BATH WITH RAINFOREST SHOWER & SECOND SEPARATE SHOWER