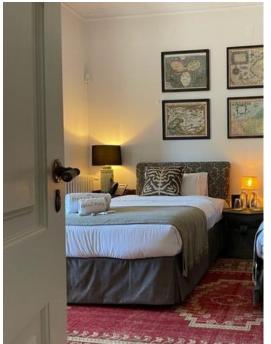

#### ORIENT SUITE

TWIN SINGLE BEDS (120 cm wide)

SPACIOUS SUITE WITH EN-SUITE BATHROOM WITH A VIEW SHOWER, BIDET

ATLANTIC OCEAN SUNSET AND MONSERRATE PALACE VIEWS

PRIVATE BALCONY

WRITER'S DESK

**GROUND LEVEL** 