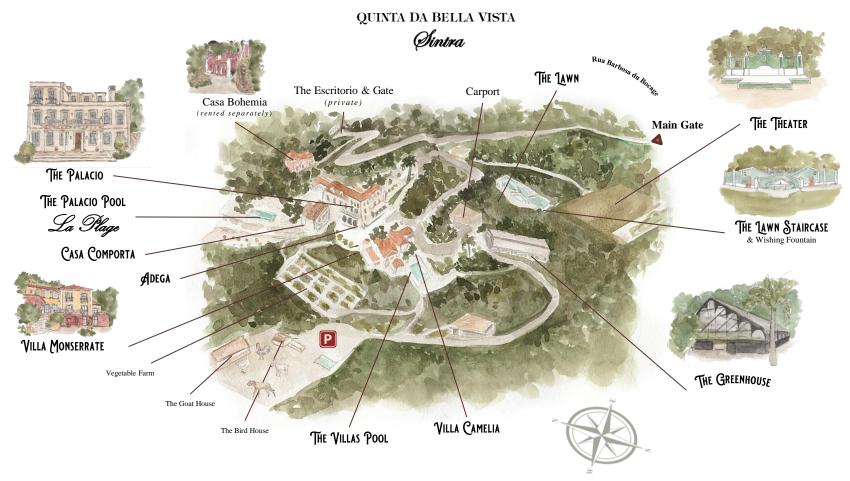

# DESCRIPTION OF SUITES

FOUR LUXURIOUS SUITES

A 'ONCE IN A LIFETIME'
ROYAL SUITE & LOUNGE

ATLANTIC OCEAN &
SUNSET VIEWS
HEATED POOL
OUTDOOR SEATING
ALFRESCO DINING
BBQ
GAS FIREPIT
GARDENS