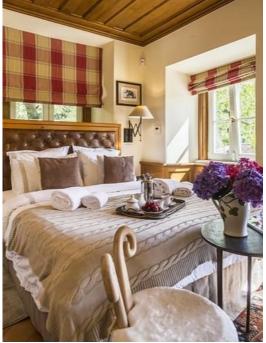

## SHERLOCK'S SUITE

KING SIZE BED

SPACIOUS SUITE WITH EN-SUITE BATHROOM BATHTUB & SHOWER, BIDET

MOUNTAIN SUNRISE VIEWS

PRIVATE BALCONY

WRITER'S DESK

UPPER LEVEL