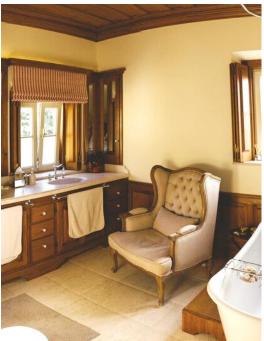

#### GARDEN SUITE

KING-SIZE BED

SPACIOUS SUITE WITH EN-SUITE BATHROOM SHOWER, BIDET

**GARDEN VIEWS** 

WRITER'S DESK

**ROUND DINING TABLE** 

**GROUND LEVEL** 

SLEEPS TWO