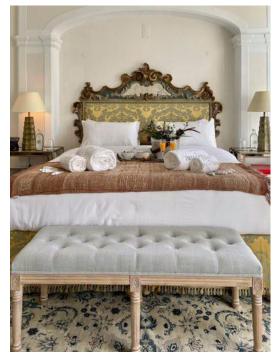

### ROYAL SUITE

EMPEROR SIZE BED

SPACIOUS SUITE WITH STUNNING 180° ATLANTIC OCEAN SUNSET, MONSERRATE PALACE, AND VALLEY AND SINTRA HILLS VIEWS

PRIVATE BALCONY

PRIVATE LOUNGE ROOM

**KITCHENETTE** 

EN-SUITE BATHROOM WITH OVERSIZED STONE BATH WITH RAINFOREST SHOWER & SECOND SEPARATE SHOWER

WRITER'S DESK

**UPPER LEVEL** 

PALACIO POOL
&

La Plage

STRICTLY ADULTS-ONLY AREA

BEACH INSPIRED LIVING

**HEATED POOL** 

TEN SUN LOUNGE BEDS