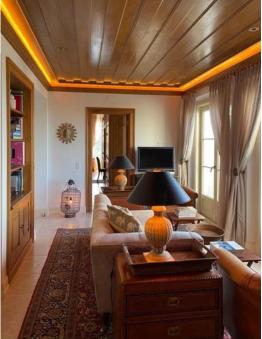

### ROYAL SUITE

EMPEROR SIZE BED

SPACIOUS SUITE WITH STUNNING 180° ATLANTIC OCEAN SUNSET, MONSERRATE PALACE, AND VALLEY AND SINTRA HILLS VIEWS

PRIVATE BALCONY

PRIVATE LOUNGE ROOM

**KITCHENETTE** 

EN-SUITE BATHROOM WITH OVERSIZED STONE BATH WITH RAINFOREST SHOWER & SECOND SEPARATE SHOWER

WRITER'S DESK

**UPPER LEVEL** 

PALACIO POOL
&

La Plage

STRICTLY ADULTS-ONLY AREA

BEACH INSPIRED LIVING

**HEATED POOL** 

TEN SUN LOUNGE BEDS