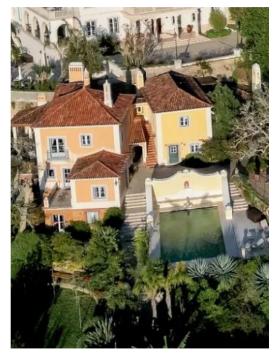

# DESCRIPTION OF SUITES

FOUR LUXURIOUS SUITES

A 'ONCE IN A LIFETIME'
ROYAL SUITE & LOUNGE

ATLANTIC OCEAN &
SUNSET VIEWS
HEATED POOL
OUTDOOR SEATING
ALFRESCO DINING
BBQ
GAS FIREPIT
GARDENS

### ROYAL SUITE

EMPEROR SIZE BED

SPACIOUS SUITE WITH STUNNING 180° ATLANTIC OCEAN SUNSET, MONSERRATE PALACE, AND VALLEY AND SINTRA HILLS VIEWS

PRIVATE BALCONY

PRIVATE LOUNGE ROOM

**KITCHENETTE** 

EN-SUITE BATHROOM WITH OVERSIZED STONE BATH WITH RAINFOREST SHOWER & SECOND SEPARATE SHOWER

WRITER'S DESK

**UPPER LEVEL** 

PALACIO POOL
&

La Plage

STRICTLY ADULTS-ONLY AREA

BEACH INSPIRED LIVING

**HEATED POOL** 

TEN SUN LOUNGE BEDS