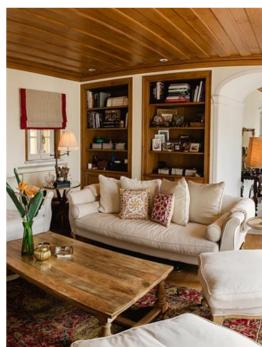

### ROYAL SUITE

EMPEROR SIZE BED

SPACIOUS SUITE WITH STUNNING 180° ATLANTIC OCEAN SUNSET, MONSERRATE PALACE, AND VALLEY AND SINTRA HILLS VIEWS

PRIVATE BALCONY

PRIVATE LOUNGE ROOM

**KITCHENETTE** 

EN-SUITE BATHROOM WITH OVERSIZED STONE BATH WITH RAINFOREST SHOWER & SECOND SEPARATE SHOWER

WRITER'S DESK

**UPPER LEVEL** 

PALACIO POOL
&

La Plage

STRICTLY ADULTS-ONLY AREA

BEACH INSPIRED LIVING

**HEATED POOL** 

TEN SUN LOUNGE BEDS