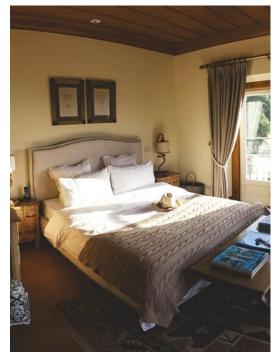

## HERITAGE SUITE

KING-SIZE BED

SPACIOUS SUITE WITH EN-SUITE BATHROOM BATHTUB & SHOWER, BIDET

ATLANTIC OCEAN SUNSET AND MONSERRATE PALACE VIEWS

PRIVATE BALCONY

WRITER'S DESK

**GROUND LEVEL** 

## SHERLOCK'S SUITE

KING SIZE BED

SPACIOUS SUITE WITH EN-SUITE BATHROOM BATHTUB & SHOWER, BIDET

MOUNTAIN SUNRISE VIEWS

PRIVATE BALCONY

WRITER'S DESK

UPPER LEVEL