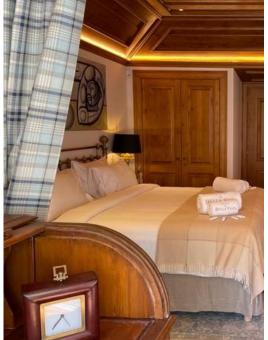

## SHERLOCK'S SUITE

KING SIZE BED

SPACIOUS SUITE WITH EN-SUITE BATHROOM BATHTUB & SHOWER, BIDET

MOUNTAIN SUNRISE VIEWS

PRIVATE BALCONY

WRITER'S DESK

UPPER LEVEL