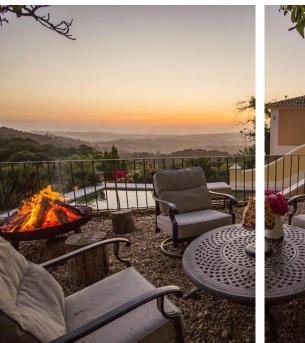

# DESCRIPTION OF SUITES

FOUR LUXURIOUS SUITES

A 'ONCE IN A LIFETIME'
ROYAL SUITE & LOUNGE

ATLANTIC OCEAN &
SUNSET VIEWS
HEATED POOL
OUTDOOR SEATING
ALFRESCO DINING
BBQ
GAS FIREPIT
GARDENS

### ROYAL SUITE

EMPEROR SIZE BED

SPACIOUS SUITE WITH STUNNING 180° ATLANTIC OCEAN SUNSET, MONSERRATE PALACE, AND VALLEY AND SINTRA HILLS VIEWS

PRIVATE BALCONY

PRIVATE LOUNGE ROOM

**KITCHENETTE** 

EN-SUITE BATHROOM WITH OVERSIZED STONE BATH WITH RAINFOREST SHOWER & SECOND SEPARATE SHOWER

WRITER'S DESK

**UPPER LEVEL** 

PALACIO POOL
&

La Plage

STRICTLY ADULTS-ONLY AREA

BEACH INSPIRED LIVING

**HEATED POOL** 

TEN SUN LOUNGE BEDS

SEATING FOR TWENTY-SIX

**GAS-FIRED FIRE PIT** 

**BBQ** 

LA PLAGE: OUR SANDY BEACH AREA