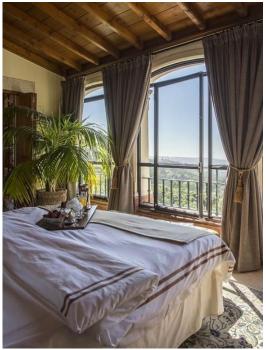

## HERITAGE SUITE

KING-SIZE BED

SPACIOUS SUITE WITH EN-SUITE BATHROOM BATHTUB & SHOWER, BIDET

ATLANTIC OCEAN SUNSET AND MONSERRATE PALACE VIEWS

PRIVATE BALCONY

WRITER'S DESK

**GROUND LEVEL** 

#### ORIENT SUITE

TWIN SINGLE BEDS (120 cm wide)

SPACIOUS SUITE WITH EN-SUITE BATHROOM WITH A VIEW SHOWER, BIDET

ATLANTIC OCEAN SUNSET AND MONSERRATE PALACE VIEWS

PRIVATE BALCONY

WRITER'S DESK

**GROUND LEVEL** 