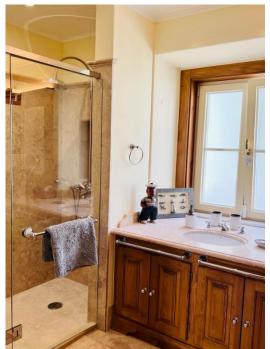

#### GARDEN SUITE

KING-SIZE BED

SPACIOUS SUITE WITH EN-SUITE BATHROOM SHOWER, BIDET

**GARDEN VIEWS** 

WRITER'S DESK

**ROUND DINING TABLE** 

**GROUND LEVEL** 

SLEEPS TWO

## HERITAGE SUITE

KING-SIZE BED

SPACIOUS SUITE WITH EN-SUITE BATHROOM BATHTUB & SHOWER, BIDET

ATLANTIC OCEAN SUNSET AND MONSERRATE PALACE VIEWS

PRIVATE BALCONY

WRITER'S DESK

**GROUND LEVEL** 

#### ORIENT SUITE

TWIN SINGLE BEDS (120 cm wide)

SPACIOUS SUITE WITH EN-SUITE BATHROOM WITH A VIEW SHOWER, BIDET

ATLANTIC OCEAN SUNSET AND MONSERRATE PALACE VIEWS

PRIVATE BALCONY

WRITER'S DESK

**GROUND LEVEL** 

## SHERLOCK'S SUITE

KING SIZE BED

SPACIOUS SUITE WITH EN-SUITE BATHROOM BATHTUB & SHOWER, BIDET

MOUNTAIN SUNRISE VIEWS

PRIVATE BALCONY

WRITER'S DESK

UPPER LEVEL

### ROYAL SUITE

EMPEROR SIZE BED

SPACIOUS SUITE WITH STUNNING 180° ATLANTIC OCEAN SUNSET, MONSERRATE PALACE, AND VALLEY AND SINTRA HILLS VIEWS

PRIVATE BALCONY

PRIVATE LOUNGE ROOM

**KITCHENETTE** 

EN-SUITE BATHROOM WITH OVERSIZED STONE BATH WITH RAINFOREST SHOWER & SECOND SEPARATE SHOWER