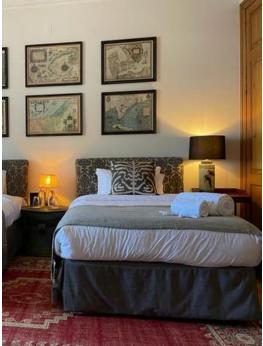

#### ORIENT SUITE

TWIN SINGLE BEDS (120 cm wide)

SPACIOUS SUITE WITH EN-SUITE BATHROOM WITH A VIEW SHOWER, BIDET

ATLANTIC OCEAN SUNSET AND MONSERRATE PALACE VIEWS

PRIVATE BALCONY

WRITER'S DESK

**GROUND LEVEL** 