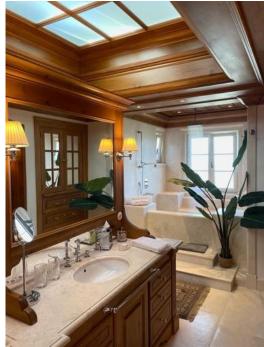

### ROYAL SUITE

EMPEROR SIZE BED

SPACIOUS SUITE WITH STUNNING 180° ATLANTIC OCEAN SUNSET, MONSERRATE PALACE, AND VALLEY AND SINTRA HILLS VIEWS

PRIVATE BALCONY

PRIVATE LOUNGE ROOM

**KITCHENETTE** 

EN-SUITE BATHROOM WITH OVERSIZED STONE BATH WITH RAINFOREST SHOWER & SECOND SEPARATE SHOWER