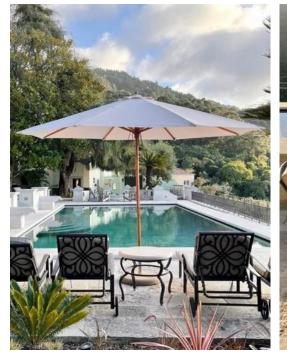

# DESCRIPTION OF SUITES

FOUR LUXURIOUS SUITES

A 'ONCE IN A LIFETIME'
ROYAL SUITE & LOUNGE

ATLANTIC OCEAN &
SUNSET VIEWS
HEATED POOL
OUTDOOR SEATING
ALFRESCO DINING
BBQ
GAS FIREPIT
GARDENS

WRITER'S DESK

**UPPER LEVEL** 

PALACIO POOL
&

La Plage

STRICTLY ADULTS-ONLY AREA

BEACH INSPIRED LIVING

**HEATED POOL** 

TEN SUN LOUNGE BEDS

SEATING FOR TWENTY-SIX

**GAS-FIRED FIRE PIT** 

**BBQ** 

LA PLAGE: OUR SANDY BEACH AREA