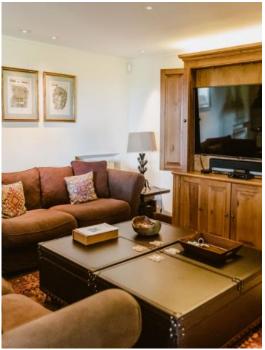

### EXPLORER SUITE

KING SIZE BED

SPACIOUS SUITE WITH STUDY

ATLANTIC OCEAN SUNSET, MONSERRATE PALACE, AND VALLEY VIEWS

**GARDEN ACCESS** 

PRIVATE OUTDOOR LOUNGE AREA

EN-SUITE BATHROOM WITH OVERSIZED DOUBLE SHOWER

WRITER'S DESK

**SLEEPS TWO** 

CAN FIT SINGLE FOLDOUT BED EXTRA CHARGES APPLY