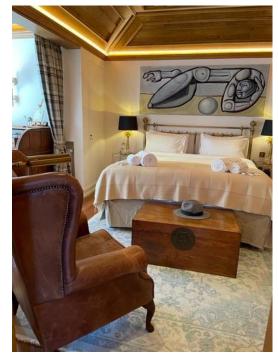

## SHERLOCK'S SUITE

KING SIZE BED

SPACIOUS SUITE WITH EN-SUITE BATHROOM BATHTUB & SHOWER, BIDET

MOUNTAIN SUNRISE VIEWS

PRIVATE BALCONY

WRITER'S DESK

UPPER LEVEL