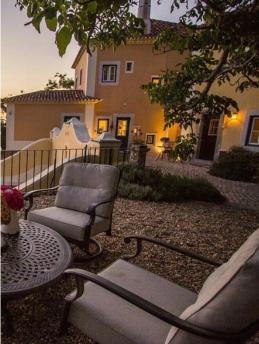

#### OCEAN MIST SUITE

KING SIZE BED

ATLANTIC OCEAN SUNSET, PALACIO MONSERRATE AND VALLEY VIEWS

PRIVATE ACCESS

SPACIOUS BATHROOM WITH SHOWER AND BIDET

WRITER'S DESK

UPPER LEVEL

**SLEEPS TWO** 

## SEA BREEZE SUITE

**QUEEN SIZE BED** 

ATLANTIC OCEAN SUNSET, MONSERRATE PALACE AND VALLEY VIEWS

PRIVATE ACCESS

BATHROOM WITH BATHTUB & SHOWER, BIDET

UPPER LEVEL

SLEEPS TWO

CAN HAVE ACCESS TO PALACIO POOL EXTRA CHARGES APPLY