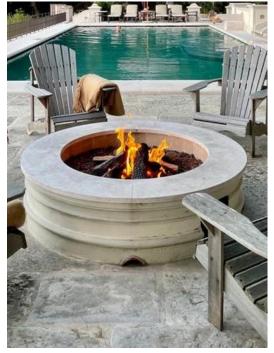

# DESCRIPTION OF SUITES

FOUR LUXURIOUS SUITES

A 'ONCE IN A LIFETIME'
ROYAL SUITE & LOUNGE

ATLANTIC OCEAN &
SUNSET VIEWS
HEATED POOL
OUTDOOR SEATING
ALFRESCO DINING
BBQ
GAS FIREPIT
GARDENS

SEATING FOR TWENTY-SIX

**GAS-FIRED FIRE PIT** 

**BBQ** 

LA PLAGE: OUR SANDY BEACH AREA

# THE VILLAS

VILLAS POOL

CHILDREN ALLOWED UNDER ADULT SUPERVISION

ATLANTIC & VALLEY SUNSET VIEWS

SIX SUN LOUNGE BEDS

SEATING FOR TWENTY-SIX

WOOD-FIRED FIRE PIT (Restrictions apply)

GAS FIRED BBQ