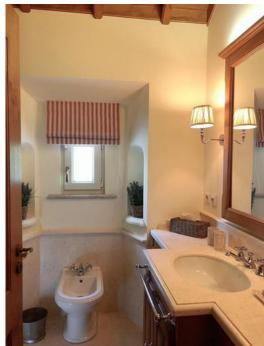

#### GARDEN SUITE

KING-SIZE BED

SPACIOUS SUITE WITH EN-SUITE BATHROOM SHOWER, BIDET

**GARDEN VIEWS** 

WRITER'S DESK

**ROUND DINING TABLE** 

**GROUND LEVEL** 

SLEEPS TWO

## HERITAGE SUITE

KING-SIZE BED

SPACIOUS SUITE WITH EN-SUITE BATHROOM BATHTUB & SHOWER, BIDET

ATLANTIC OCEAN SUNSET AND MONSERRATE PALACE VIEWS

PRIVATE BALCONY

WRITER'S DESK

**GROUND LEVEL** 

#### ORIENT SUITE

TWIN SINGLE BEDS (120 cm wide)

SPACIOUS SUITE WITH EN-SUITE BATHROOM WITH A VIEW SHOWER, BIDET

ATLANTIC OCEAN SUNSET AND MONSERRATE PALACE VIEWS

PRIVATE BALCONY

WRITER'S DESK

**GROUND LEVEL** 

## SHERLOCK'S SUITE

KING SIZE BED

SPACIOUS SUITE WITH EN-SUITE BATHROOM BATHTUB & SHOWER, BIDET

MOUNTAIN SUNRISE VIEWS

PRIVATE BALCONY

WRITER'S DESK

UPPER LEVEL

### ROYAL SUITE

EMPEROR SIZE BED

SPACIOUS SUITE WITH STUNNING 180° ATLANTIC OCEAN SUNSET, MONSERRATE PALACE, AND VALLEY AND SINTRA HILLS VIEWS

PRIVATE BALCONY

PRIVATE LOUNGE ROOM

**KITCHENETTE** 

EN-SUITE BATHROOM WITH OVERSIZED STONE BATH WITH RAINFOREST SHOWER & SECOND SEPARATE SHOWER