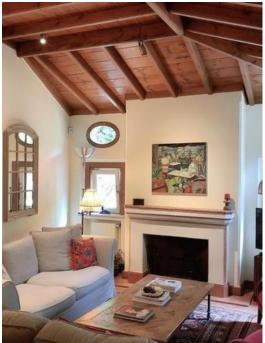

### ROYAL SUITE

EMPEROR SIZE BED

SPACIOUS SUITE WITH STUNNING 180° ATLANTIC OCEAN SUNSET, MONSERRATE PALACE, AND VALLEY AND SINTRA HILLS VIEWS

PRIVATE BALCONY

PRIVATE LOUNGE ROOM

**KITCHENETTE** 

EN-SUITE BATHROOM WITH OVERSIZED STONE BATH WITH RAINFOREST SHOWER & SECOND SEPARATE SHOWER

WRITER'S DESK

**UPPER LEVEL** 

PALACIO POOL
&

La Plage

STRICTLY ADULTS-ONLY AREA

BEACH INSPIRED LIVING

**HEATED POOL** 

TEN SUN LOUNGE BEDS