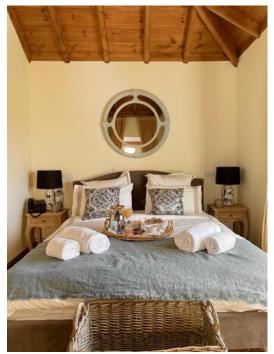

#### OCEAN MIST SUITE

KING SIZE BED

ATLANTIC OCEAN SUNSET, PALACIO MONSERRATE AND VALLEY VIEWS

PRIVATE ACCESS

SPACIOUS BATHROOM WITH SHOWER AND BIDET

WRITER'S DESK

UPPER LEVEL

**SLEEPS TWO** 

SOFA BED CAN SLEEP TWO CAN HAVE ACCESS TO PALACIO POOL EXTRA CHARGES MAY APPLY