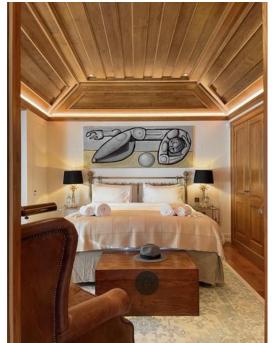

## SHERLOCK'S SUITE

KING SIZE BED

SPACIOUS SUITE WITH EN-SUITE BATHROOM BATHTUB & SHOWER, BIDET

MOUNTAIN SUNRISE VIEWS

PRIVATE BALCONY

WRITER'S DESK

UPPER LEVEL