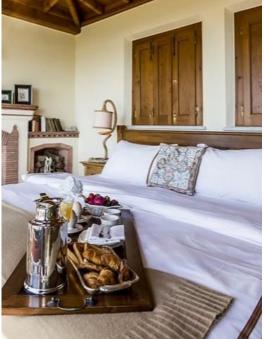

## SEA BREEZE SUITE

**QUEEN SIZE BED** 

ATLANTIC OCEAN SUNSET, MONSERRATE PALACE AND VALLEY VIEWS

PRIVATE ACCESS

BATHROOM WITH BATHTUB & SHOWER, BIDET

UPPER LEVEL

SLEEPS TWO

CAN HAVE ACCESS TO PALACIO POOL EXTRA CHARGES APPLY